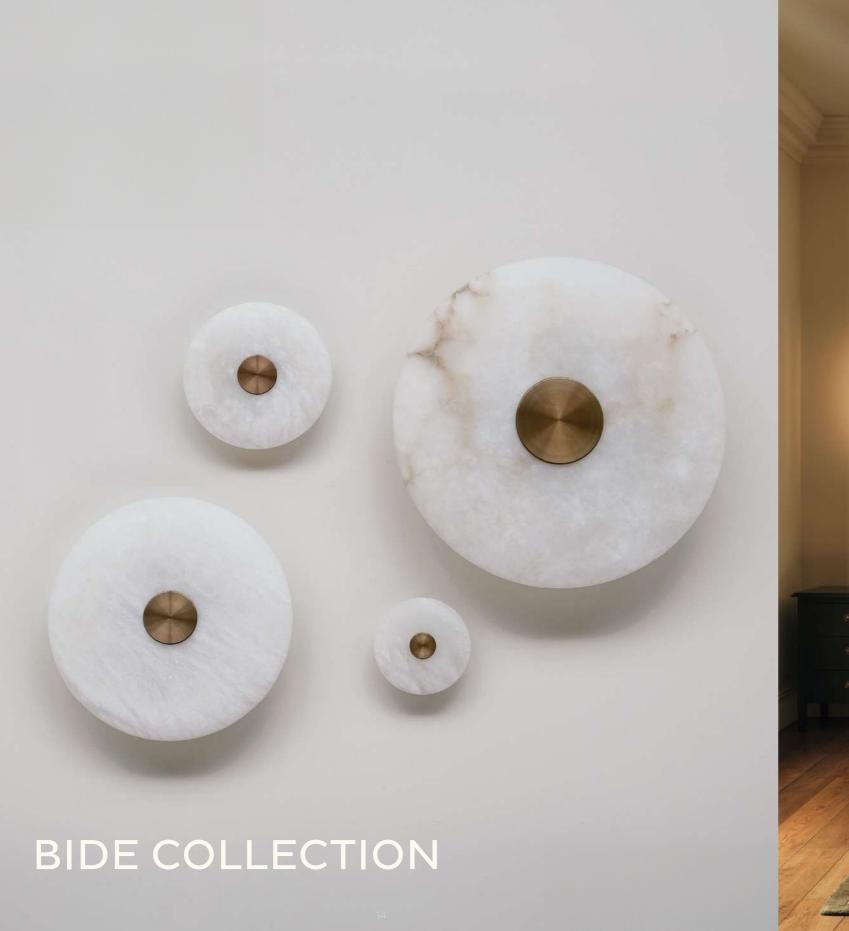

# CONTENTS

| 4 | CRAFTSMANSHIP |
|---|---------------|
|---|---------------|

- 6 FINISHES
- 8 ARBOR
- 10 BERAN
- 14 **BIDE**
- 20 BRACE
- 22 COLT
- 28 **DOMA**
- 30 **DURANT**
- 34 **EOS**
- 38 **FAROL**
- 42 KERNEL
  - 4 MASINA
- 50 OCCULO
- 52 **PENNON**
- 54 **REVOLVE**
- 58 **RIDDLE**
- 62 RIFT
- 64 RINATO
- 68 SHEAR
- 70 **SPATE**
- 72 **STASIS**
- 74 TANTO
- 78 TRAVE
- 80 TRIARC
- 82 VIMA