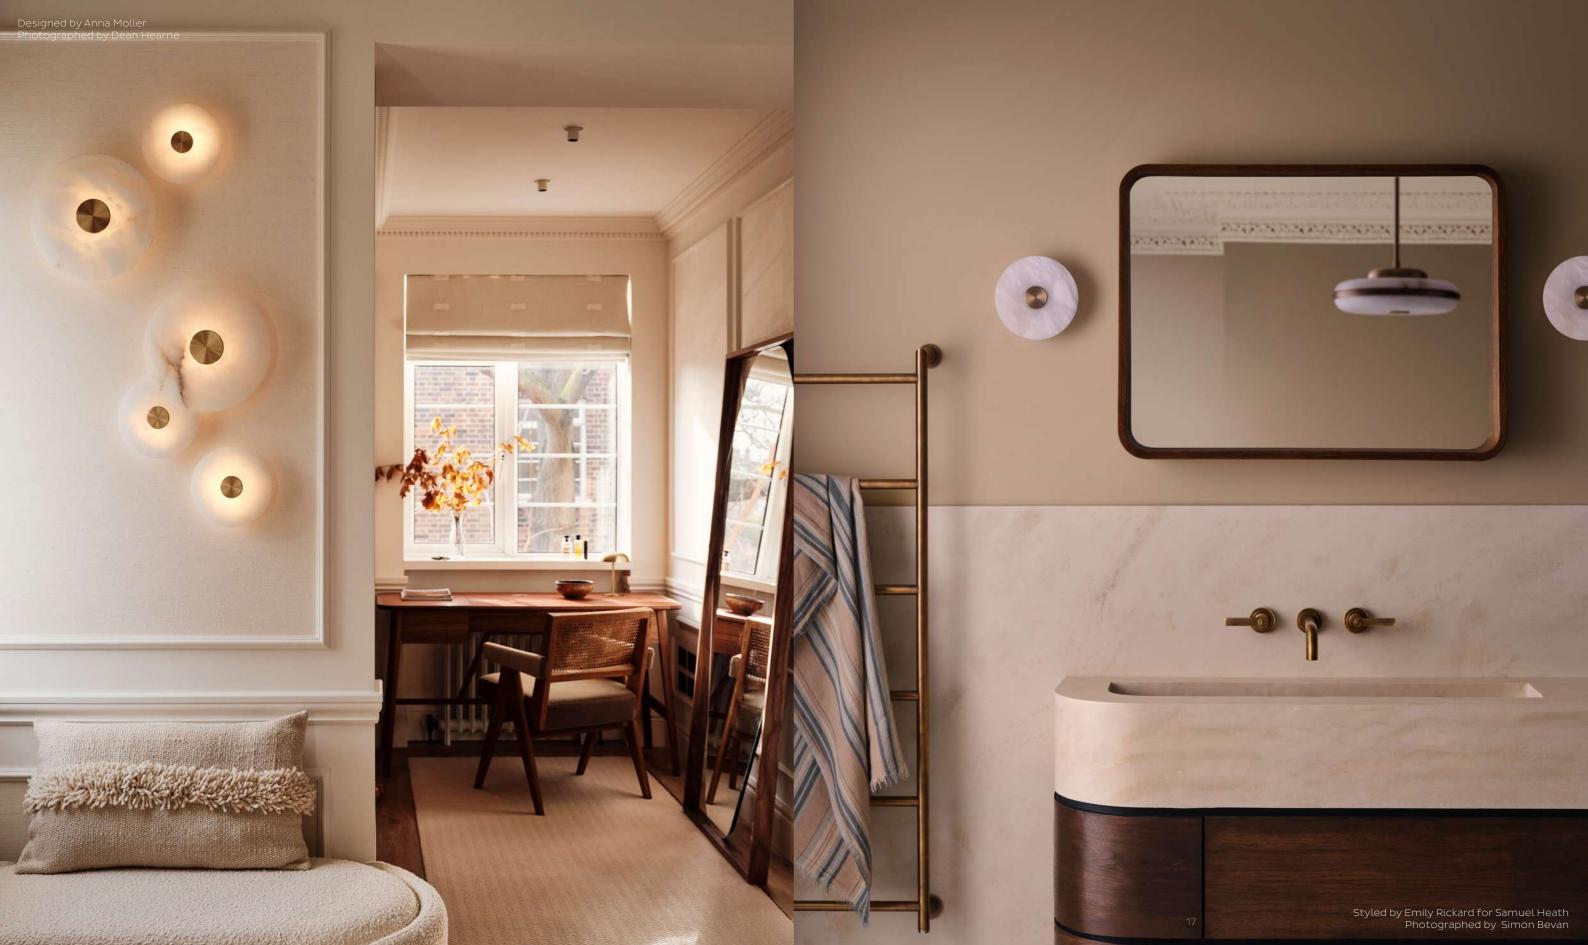

### **CRAFTSMANSHIP**

Every Bert Frank lamp is meticulously designed and manufactured in the United Kingdom, where craftsmanship thrives. Our workshop, though not a 19th-century throwback, embodies a forward-thinking, technologically advanced factory. Here, highly skilled machinists and experienced fabricators, proud of their work, contribute to the creation of each lamp. We firmly believe in the importance of quality, and our British artisans consistently deliver excellence. Every Bert Frank light bears witness to this commitment – from the lustre of hand-finished brass to the smooth movement of hinges and the seamless integration of joints. Each intricately knurled thumb nut and elegant finial showcases craftsmanship of the highest order.