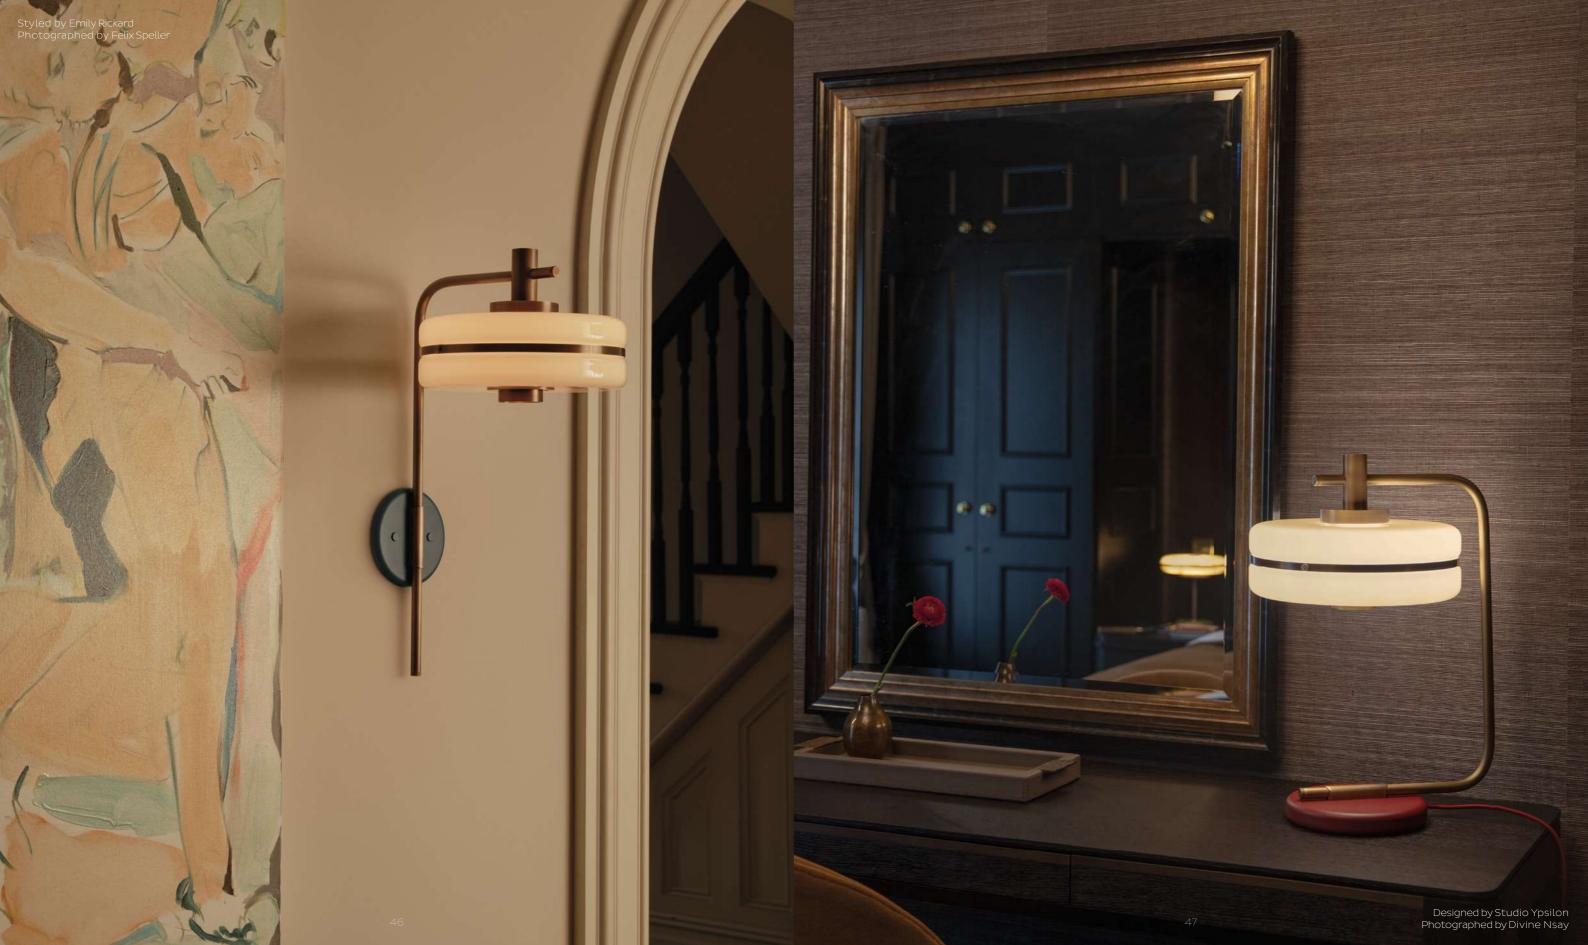

uality, and our British artisans consistently deliver excellence. Every Bert Frank light bears witness to this commitment – from the lustre of hand-finished brass to the smooth movement of hinges and the seamless integration of joints. Each intricately knurled thumb nut and elegant finial showcases craftsmanship of the highest order.

## **FINISHES**

#### SOLID BRASS METALWORK









BRUSHED BRASS

ANTIQUE BRASS

#### POWDER COAT FINISHES











TEXTURED TEXTURED
BLUE GREEN OXBLOOD











#### FLEX CABLES





#### LEATHER INLAY (FOR THE RINATO COLLECTION ONLY)













SAND CASTED BRASS (FOR THE EOS COLLECTION ONLY)















SMOKED

GREEN GUATEMALA WHITE CARRARA BLACK MAQUINA

#### GLASS







FROSTED

#### STONE



ALABASTER

















































































Book designed by @nsaydivine
67 Farringdon Road, London EC1M 3JB, UK
www.bertfrank.co.uk | info@bertfrank.co.uk