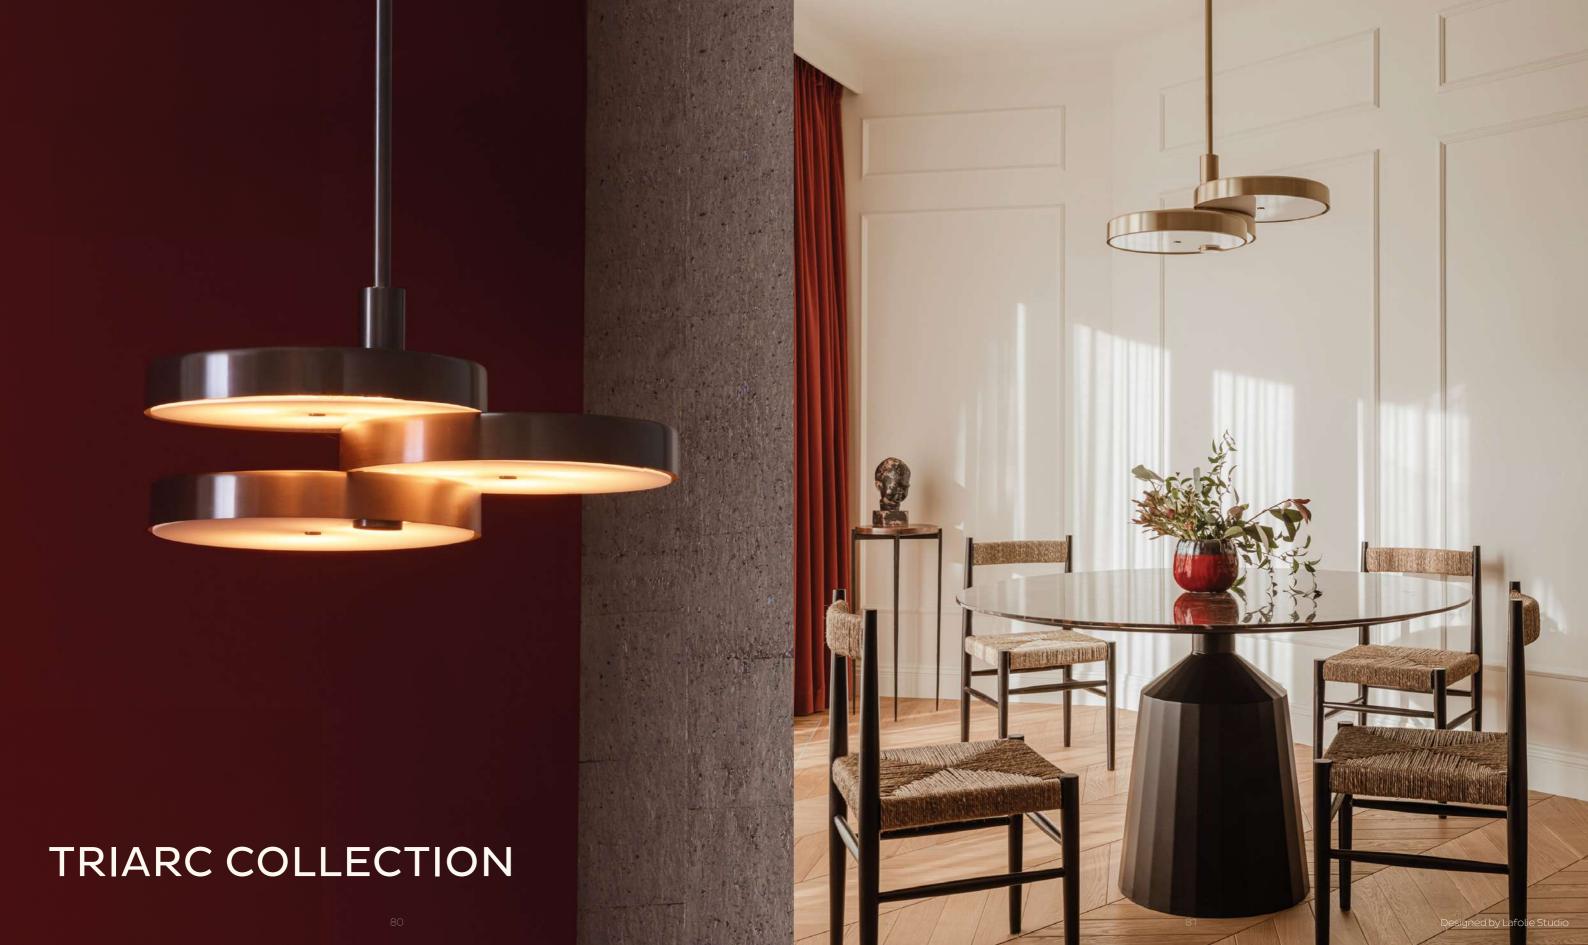

# CONTENTS

| 4 | CRAFTSMANSHIP |
|---|---------------|
|---|---------------|

- 6 FINISHES
- 8 ARBOR
- 10 BERAN
- 14 **BIDE**
- 20 BRACE
- 22 COLT
- 28 **DOMA**
- 30 **DURANT**
- 34 **EOS**
- 38 **FAROL**
- 42 KERNEL
  - 4 MASINA
- 50 OCCULO
- 52 **PENNON**
- 54 **REVOLVE**
- 58 **RIDDLE**
- 62 RIFT
- 64 RINATO
- 68 SHEAR
- 70 **SPATE**
- 72 **STASIS**
- 74 TANTO
- 78 TRAVE
- 80 TRIARC
- 82 VIMA