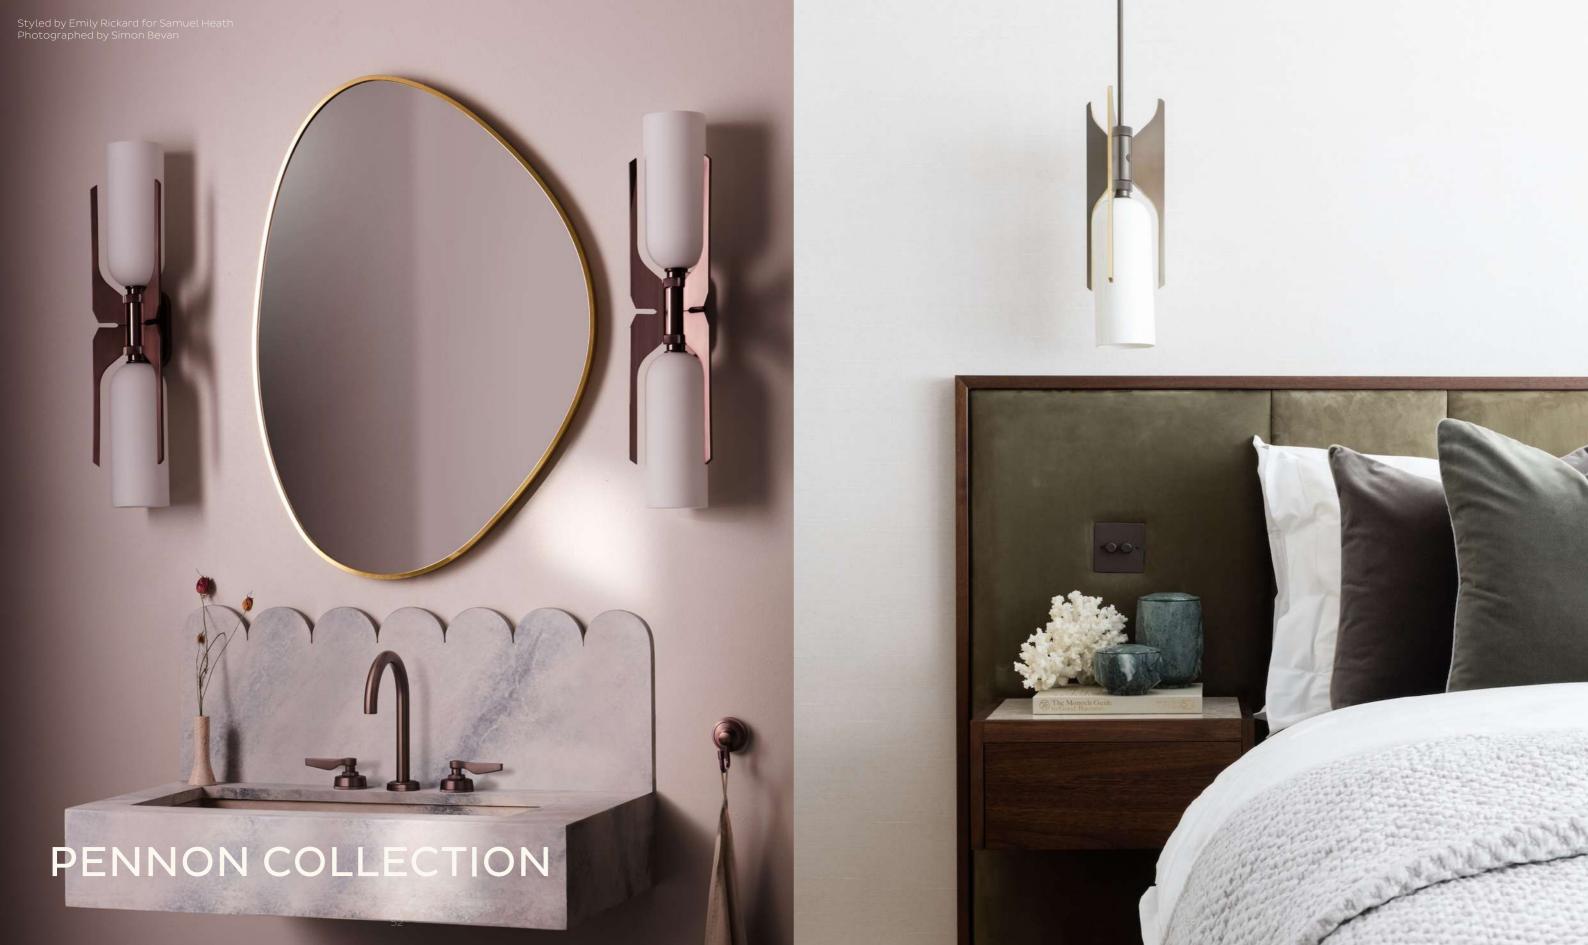

, and our British artisans consistently deliver excellence. Every Bert Frank light bears witness to this commitment – from the lustre of hand-finished brass to the smooth movement of hinges and the seamless integration of joints. Each intricately knurled thumb nut and elegant finial showcases craftsmanship of the highest order.

## **FINISHES**

#### SOLID BRASS METALWORK









BRUSHED BRASS

ANTIQUE BRASS

#### POWDER COAT FINISHES











TEXTURED TEXTURED
BLUE GREEN OXBLOOD











#### FLEX CABLES





#### LEATHER INLAY (FOR THE RINATO COLLECTION ONLY)













SAND CASTED BRASS (FOR THE EOS COLLECTION ONLY)















SMOKED

GREEN GUATEMALA WHITE CARRARA BLACK MAQUINA

#### GLASS







FROSTED

#### STONE



ALABASTER

















































































Book designed by @nsaydivine
67 Farringdon Road, London EC1M 3JB, UK
www.bertfrank.co.uk | info@bertfrank.co.uk