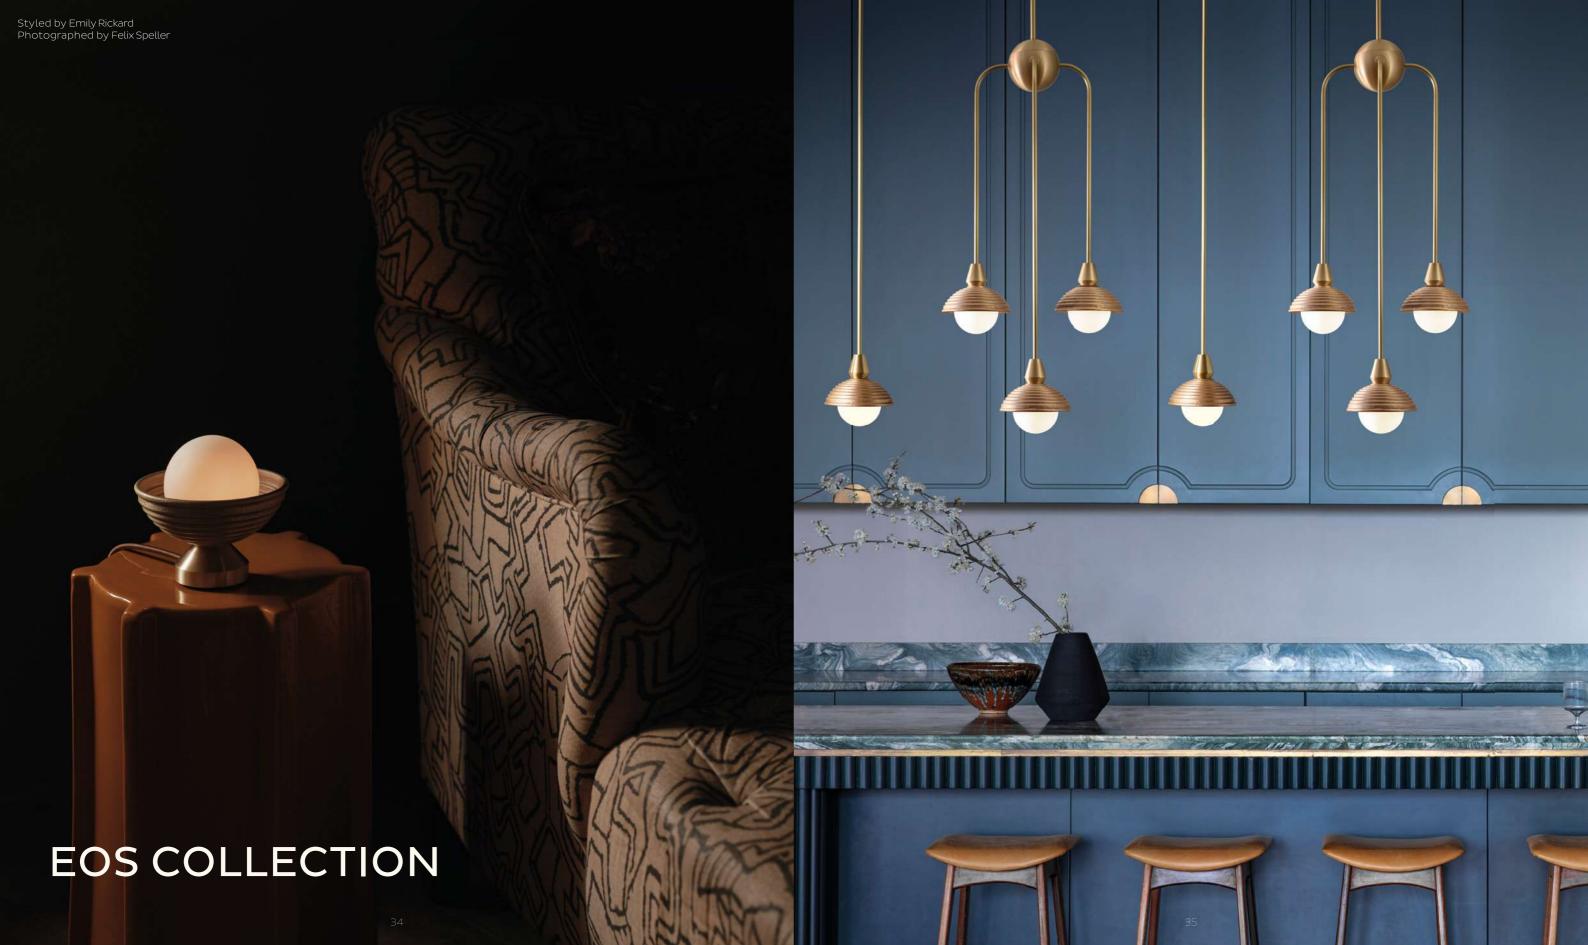

ortance of quality, and our British artisans consistently deliver excellence. Every Bert Frank light bears witness to this commitment – from the lustre of hand-finished brass to the smooth movement of hinges and the seamless integration of joints. Each intricately knurled thumb nut and elegant finial showcases craftsmanship of the highest order.

## **FINISHES**

#### SOLID BRASS METALWORK









BRUSHED BRASS

ANTIQUE BRASS

#### POWDER COAT FINISHES











TEXTURED TEXTURED
BLUE GREEN OXBLOOD











#### FLEX CABLES





#### LEATHER INLAY (FOR THE RINATO COLLECTION ONLY)













SAND CASTED BRASS (FOR THE EOS COLLECTION ONLY)















SMOKED

GREEN GUATEMALA WHITE CARRARA BLACK MAQUINA

#### GLASS







FROSTED

#### STONE



ALABASTER

















































































Book designed by @nsaydivine
67 Farringdon Road, London EC1M 3JB, UK
www.bertfrank.co.uk | info@bertfrank.co.uk