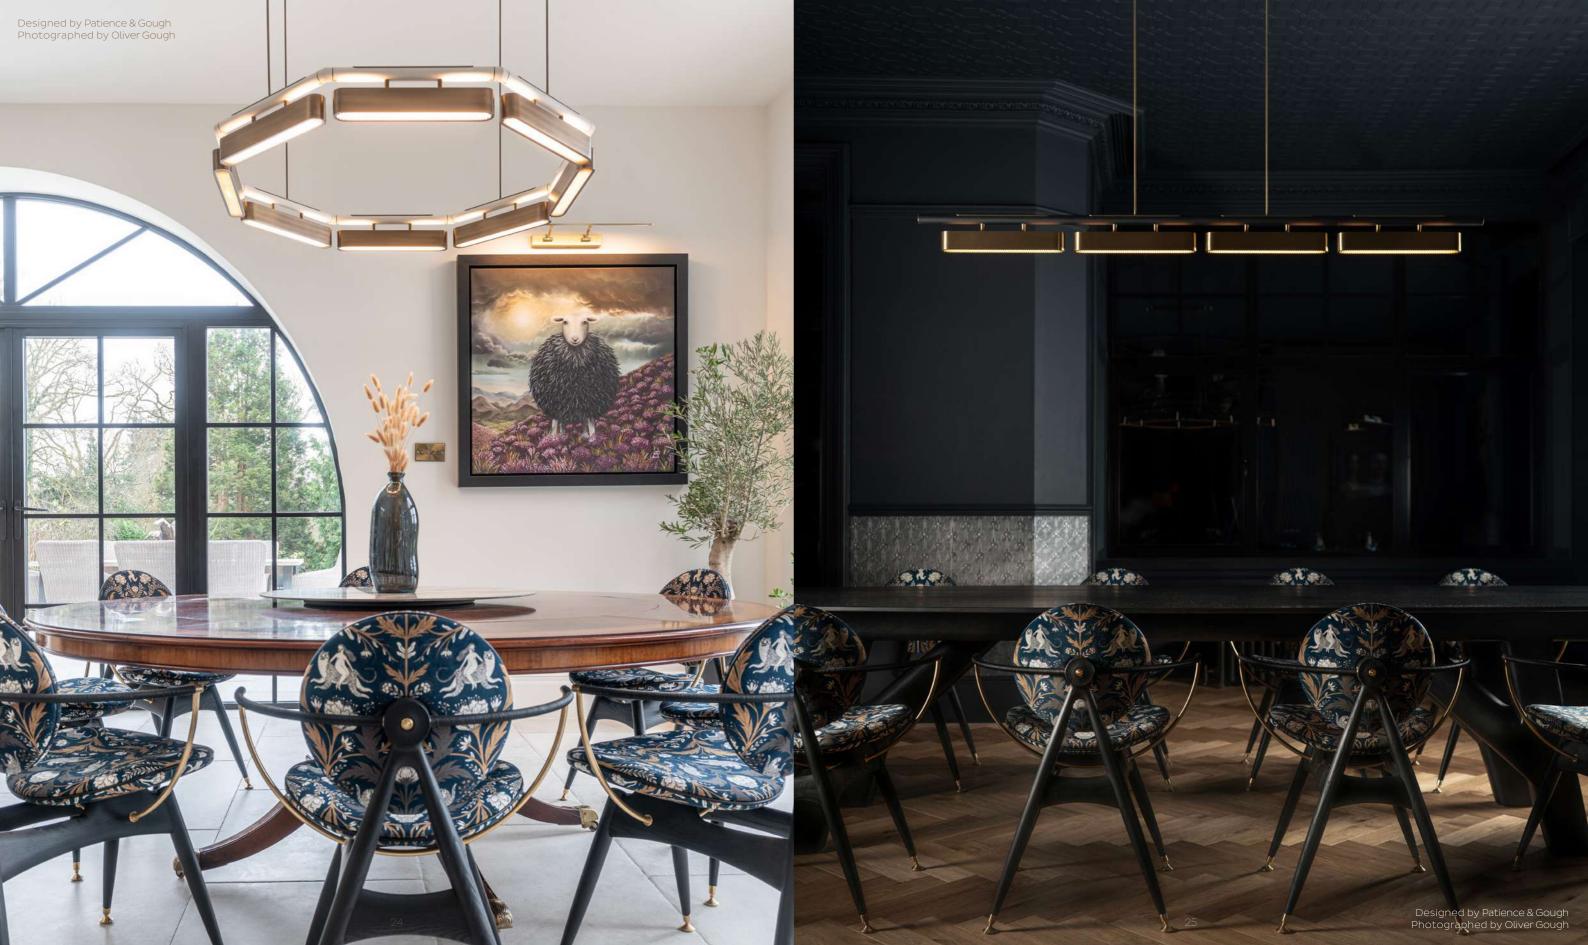

### **CRAFTSMANSHIP**

Every Bert Frank lamp is meticulously designed and manufactured in the United Kingdom, where craftsmanship thrives. Our workshop, though not a 19th-century throwback, embodies a forward-thinking, technologically advanced factory. Here, highly skilled machinists and experienced fabricators, proud of their work, contribute to the creation of each lamp. We firmly believe in the importance of quality, and our British artisans consistently deliver excellence. Every Bert Frank light bears witness to this commitment – from the lustre of hand-finished brass to the smooth movement of hinges and the seamless integration of joints. Each intricately knurled thumb nut and elegant finial showcases craftsmanship of the highest order.