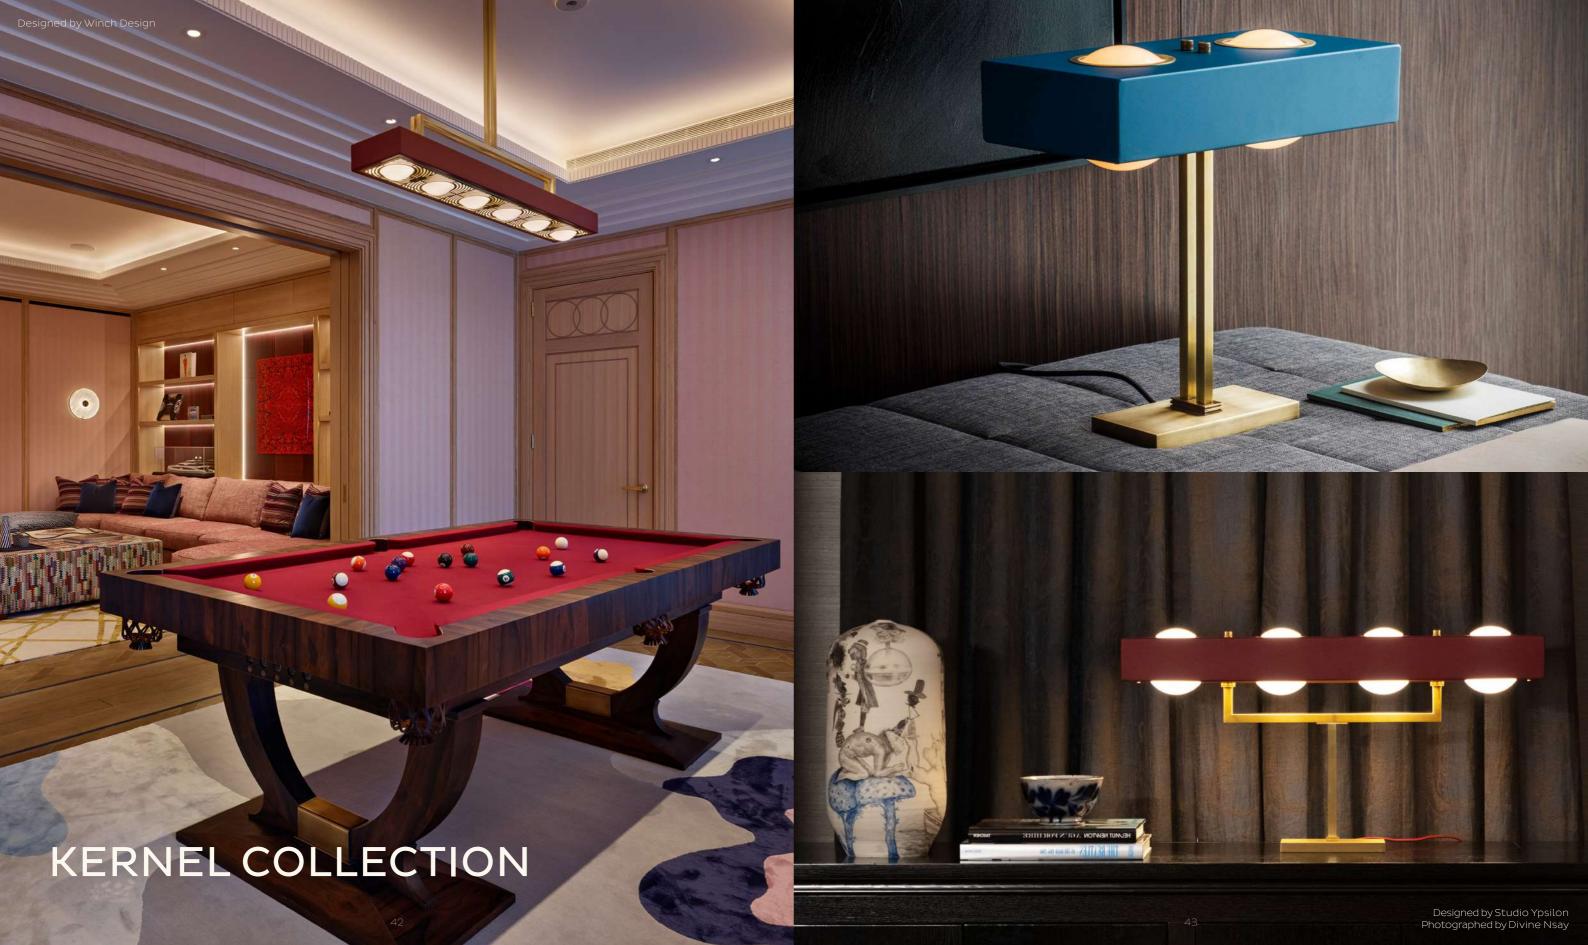

# CONTENTS

| 4 | CRAFTSMANSHIP |
|---|---------------|
|---|---------------|

- 6 FINISHES
- 8 ARBOR
- 10 BERAN
- 14 **BIDE**
- 20 BRACE
- 22 COLT
- 28 **DOMA**
- 30 **DURANT**
- 34 **EOS**
- 38 **FAROL**
- 42 KERNEL
  - 4 MASINA
- 50 OCCULO
- 52 **PENNON**
- 54 **REVOLVE**
- 58 **RIDDLE**
- 62 RIFT
- 64 RINATO
- 68 SHEAR
- 70 **SPATE**
- 72 **STASIS**
- 74 TANTO
- 78 TRAVE
- 80 TRIARC
- 82 VIMA