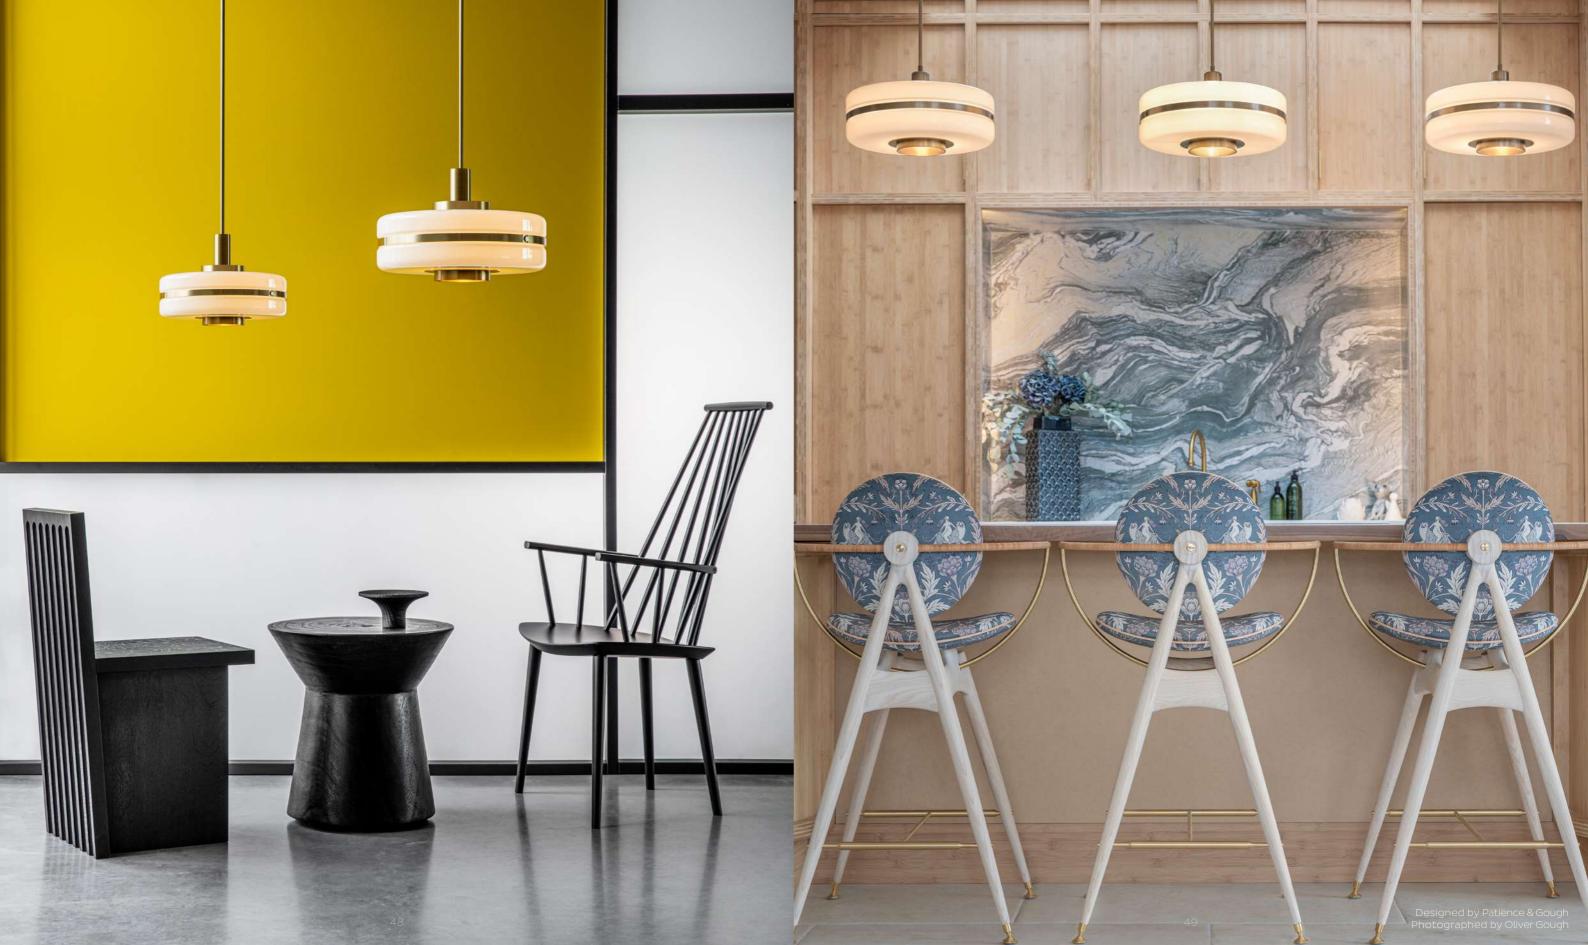

lity, and our British artisans consistently deliver excellence. Every Bert Frank light bears witness to this commitment – from the lustre of hand-finished brass to the smooth movement of hinges and the seamless integration of joints. Each intricately knurled thumb nut and elegant finial showcases craftsmanship of the highest order.

## **FINISHES**

#### SOLID BRASS METALWORK









BRUSHED BRASS

ANTIQUE BRASS

#### POWDER COAT FINISHES











TEXTURED TEXTURED
BLUE GREEN OXBLOOD











#### FLEX CABLES





#### LEATHER INLAY (FOR THE RINATO COLLECTION ONLY)













SAND CASTED BRASS (FOR THE EOS COLLECTION ONLY)















SMOKED

GREEN GUATEMALA WHITE CARRARA BLACK MAQUINA

#### GLASS







FROSTED

#### STONE



ALABASTER

















































































Book designed by @nsaydivine
67 Farringdon Road, London EC1M 3JB, UK
www.bertfrank.co.uk | info@bertfrank.co.uk