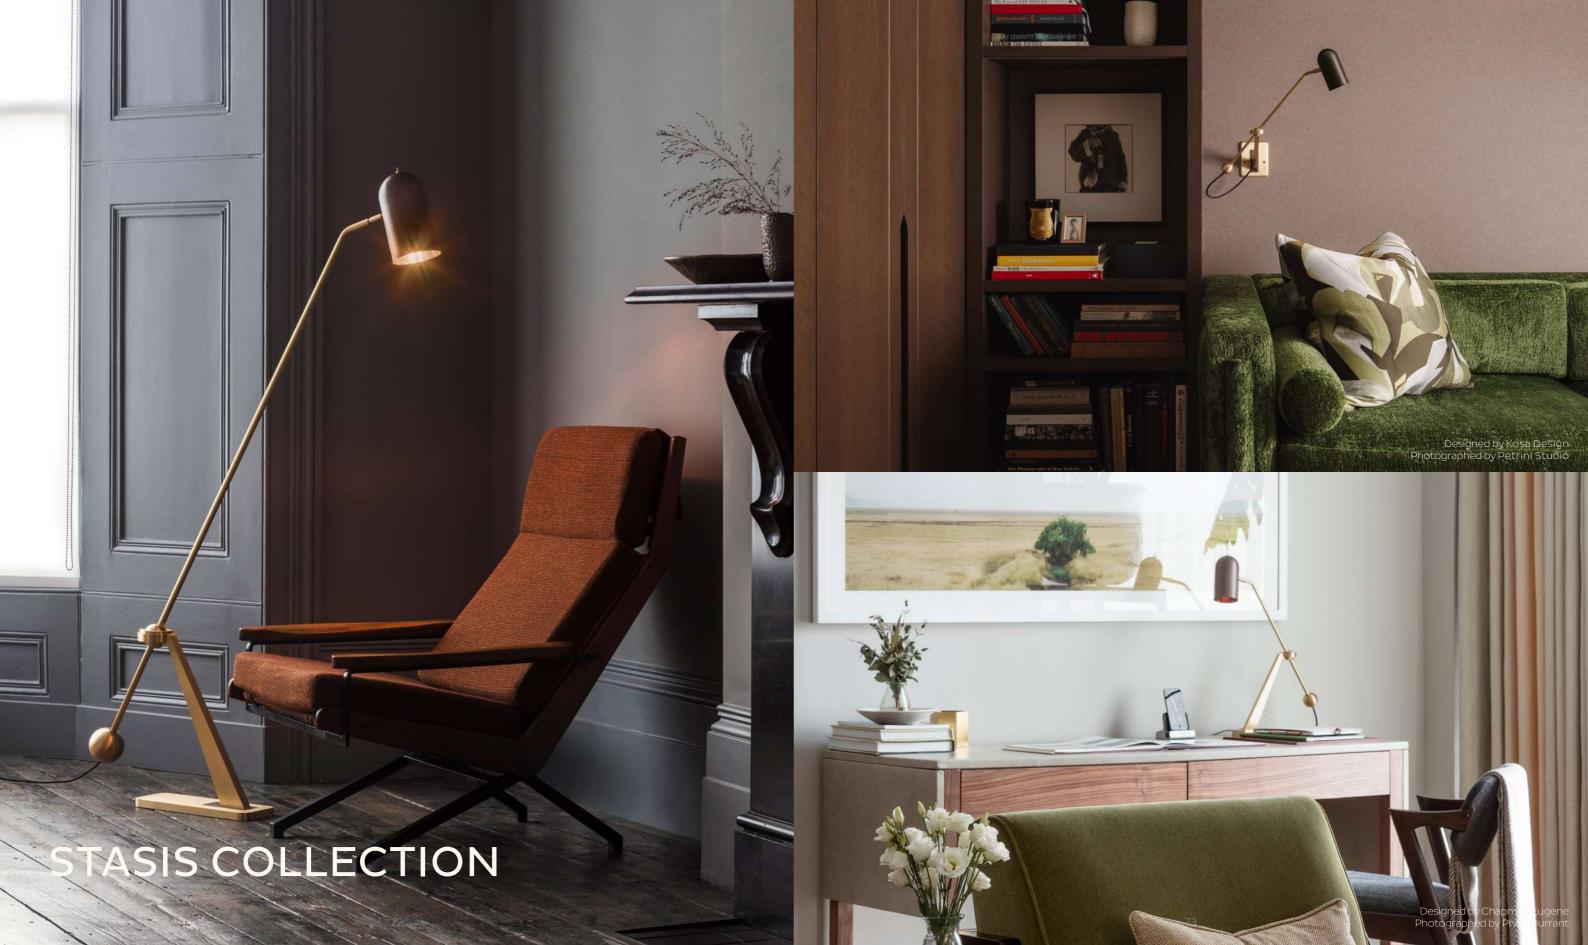

tisans consistently deliver excellence. Every Bert Frank light bears witness to this commitment – from the lustre of hand-finished brass to the smooth movement of hinges and the seamless integration of joints. Each intricately knurled thumb nut and elegant finial showcases craftsmanship of the highest order.

## **FINISHES**

#### SOLID BRASS METALWORK









BRUSHED BRASS

ANTIQUE BRASS

#### POWDER COAT FINISHES











TEXTURED TEXTURED
BLUE GREEN OXBLOOD











#### FLEX CABLES





#### LEATHER INLAY (FOR THE RINATO COLLECTION ONLY)













SAND CASTED BRASS (FOR THE EOS COLLECTION ONLY)















SMOKED

GREEN GUATEMALA WHITE CARRARA BLACK MAQUINA

#### GLASS







FROSTED

#### STONE



ALABASTER

















































































Book designed by @nsaydivine
67 Farringdon Road, London EC1M 3JB, UK
www.bertfrank.co.uk | info@bertfrank.co.uk