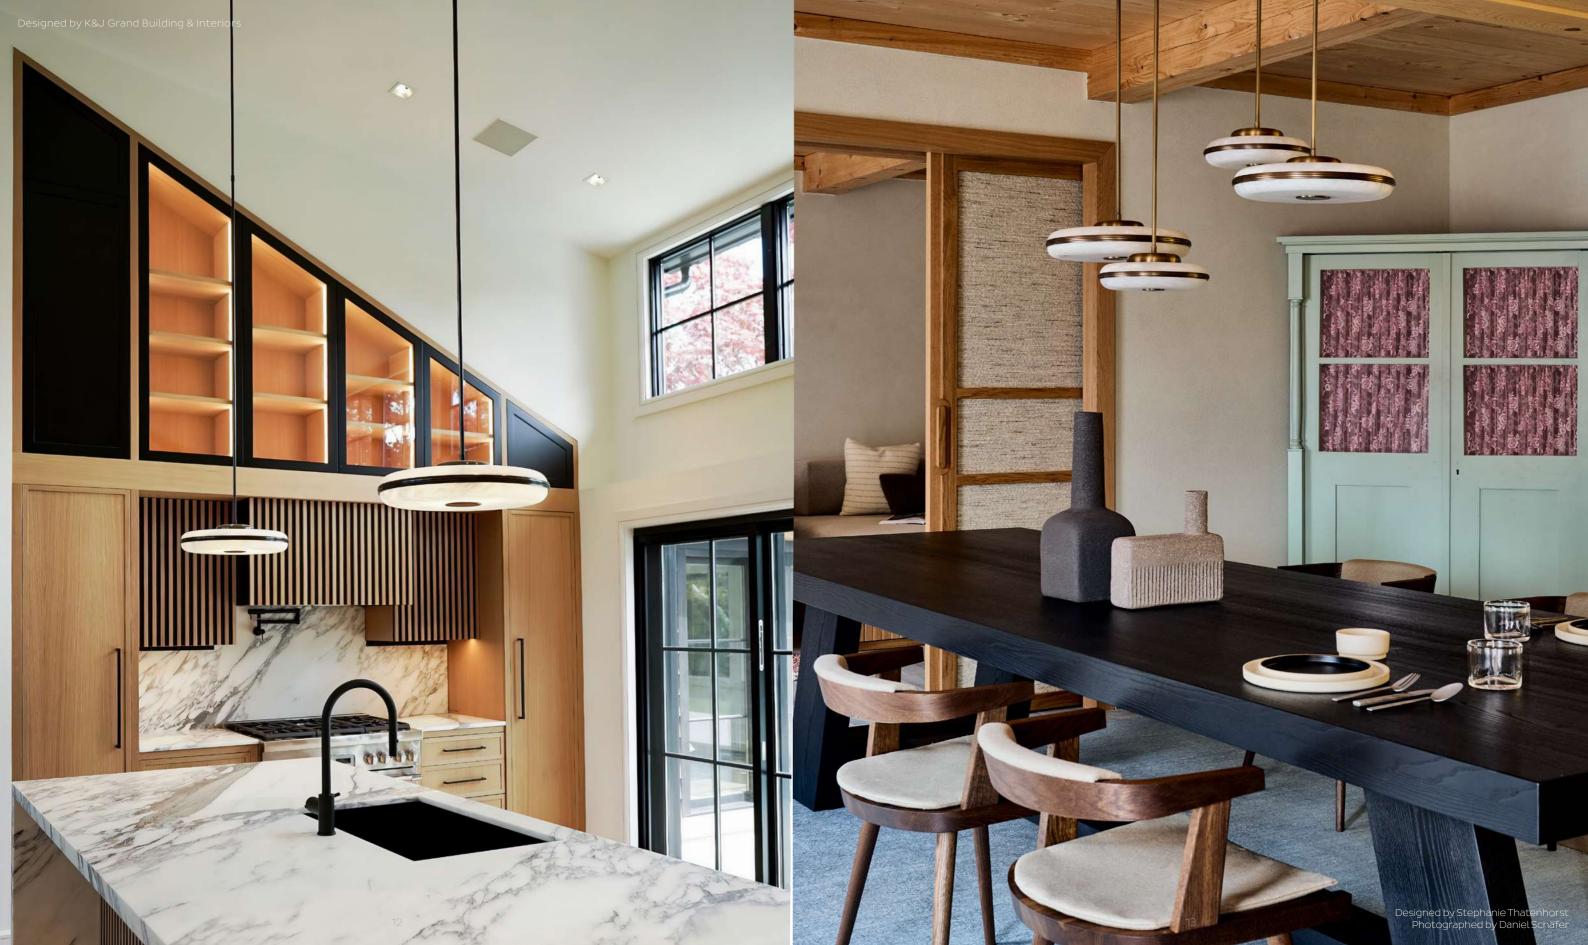

# CONTENTS

| 4 | CRAFTSMANSHIP |
|---|---------------|
|---|---------------|

- 6 FINISHES
- 8 ARBOR
- 10 BERAN
- 14 **BIDE**
- 20 BRACE
- 22 COLT
- 28 **DOMA**
- 30 **DURANT**
- 34 **EOS**
- 38 **FAROL**
- 42 KERNEL
  - 4 MASINA
- 50 OCCULO
- 52 **PENNON**
- 54 **REVOLVE**
- 58 **RIDDLE**
- 62 RIFT
- 64 RINATO
- 68 SHEAR
- 70 **SPATE**
- 72 **STASIS**
- 74 TANTO
- 78 TRAVE
- 80 TRIARC
- 82 VIMA