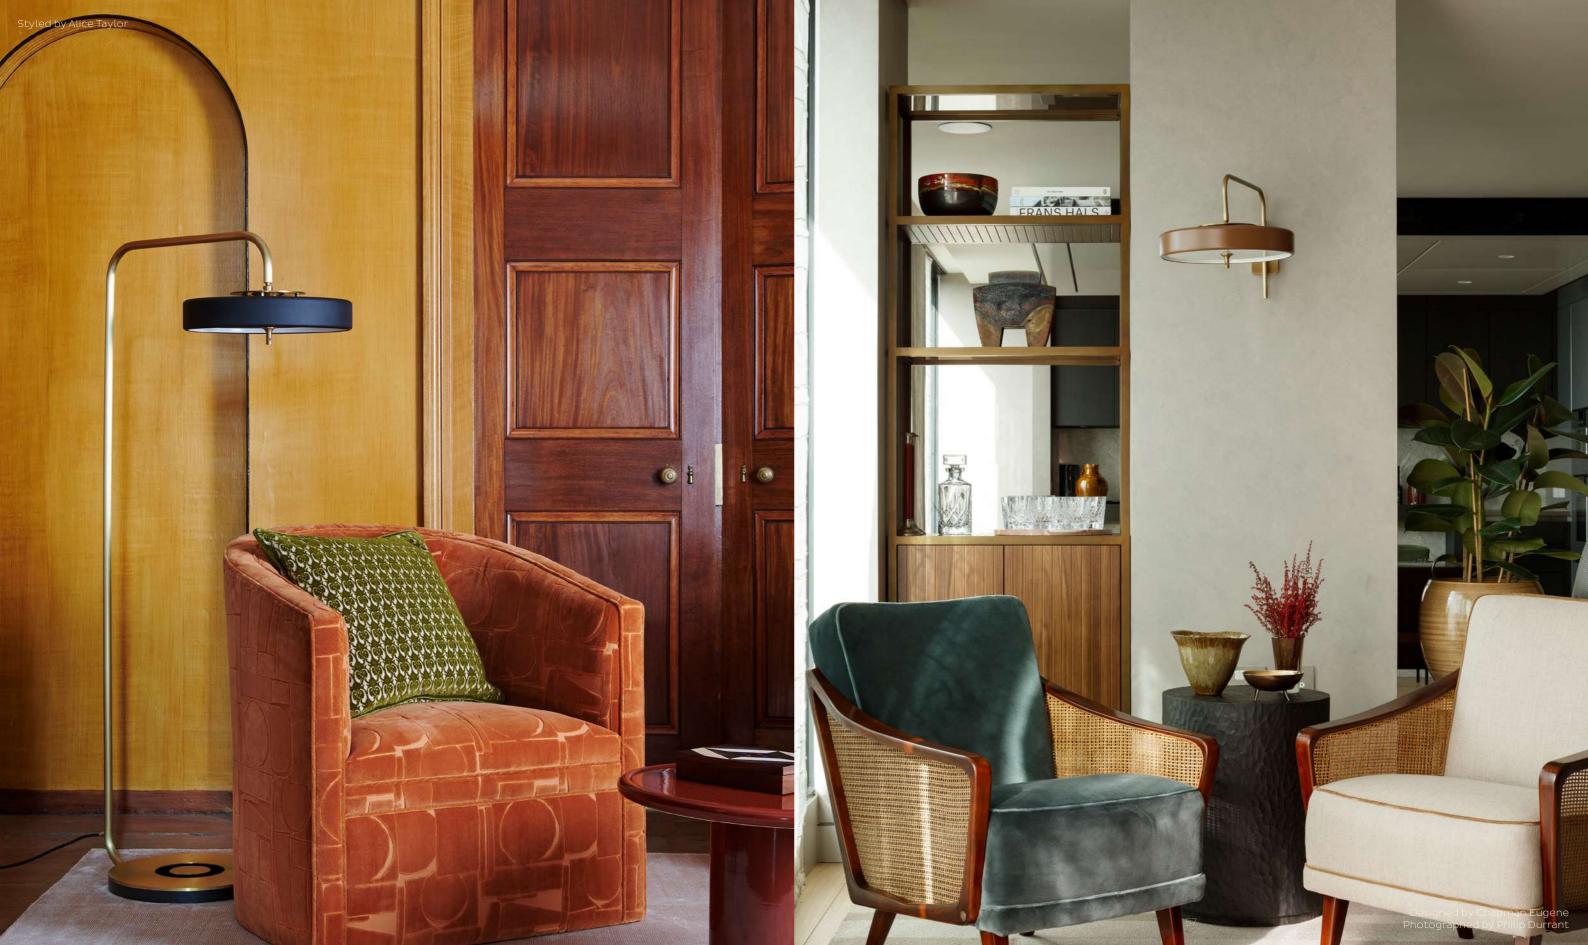

### **CRAFTSMANSHIP**

Every Bert Frank lamp is meticulously designed and manufactured in the United Kingdom, where craftsmanship thrives. Our workshop, though not a 19th-century throwback, embodies a forward-thinking, technologically advanced factory. Here, highly skilled machinists and experienced fabricators, proud of their work, contribute to the creation of each lamp. We firmly believe in the importance of quality, and our British artisans consistently deliver excellence. Every Bert Frank light bears witness to this commitment – from the lustre of hand-finished brass to the smooth movement of hinges and the seamless integration of joints. Each intricately knurled thumb nut and elegant finial showcases craftsmanship of the highest order.