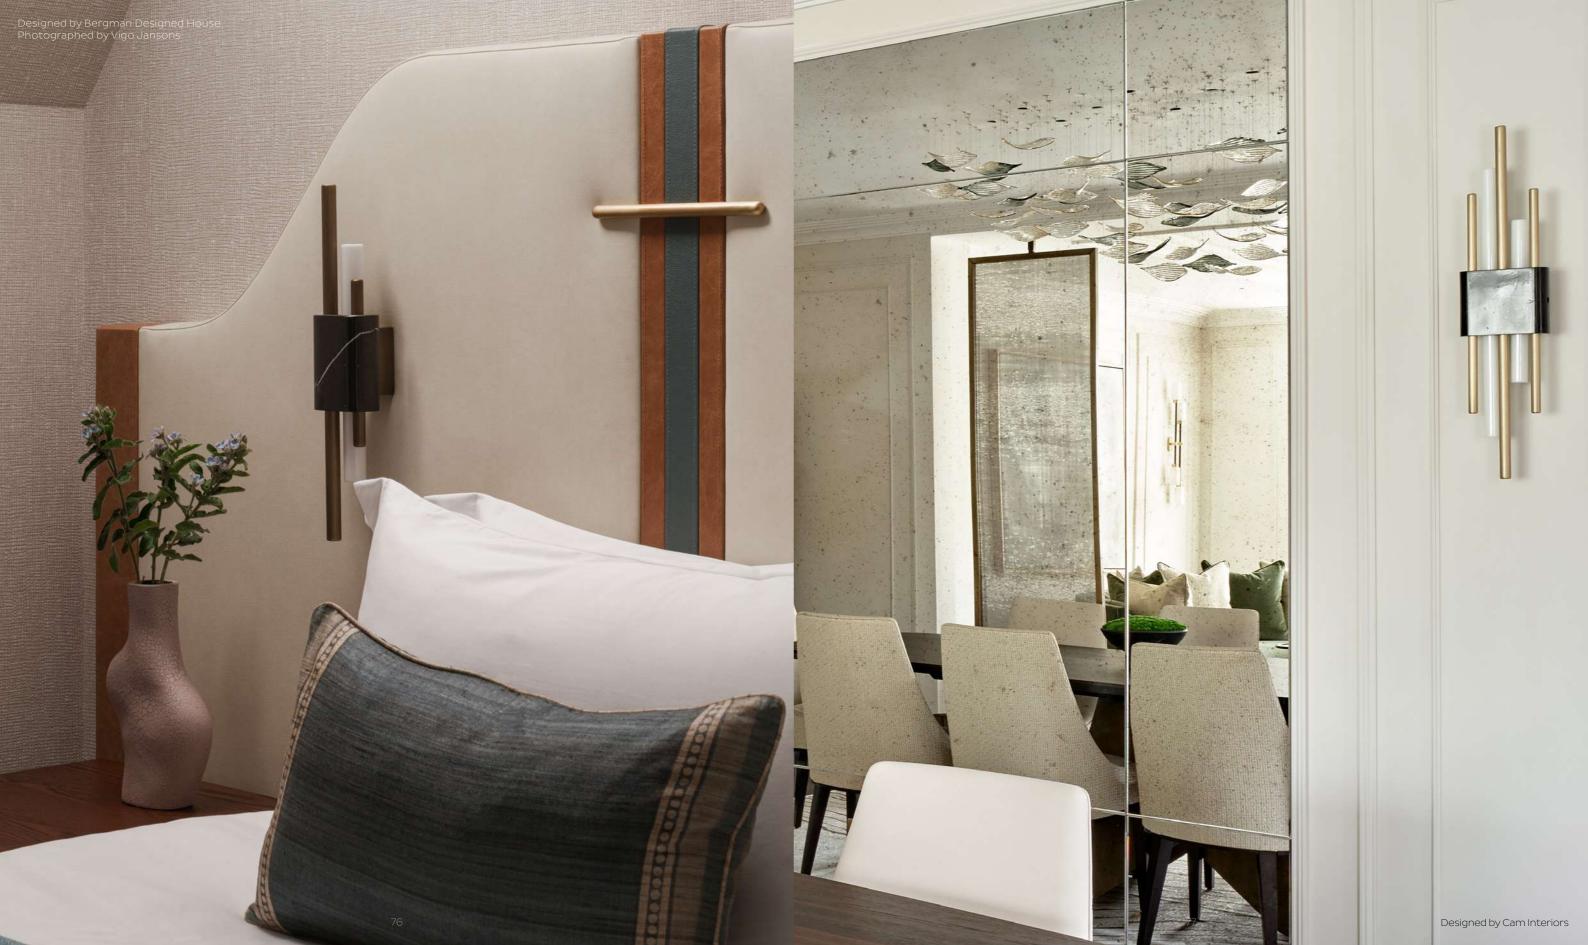

ns consistently deliver excellence. Every Bert Frank light bears witness to this commitment – from the lustre of hand-finished brass to the smooth movement of hinges and the seamless integration of joints. Each intricately knurled thumb nut and elegant finial showcases craftsmanship of the highest order.

## **FINISHES**

#### SOLID BRASS METALWORK









BRUSHED BRASS

ANTIQUE BRASS

#### POWDER COAT FINISHES











TEXTURED TEXTURED
BLUE GREEN OXBLOOD











#### FLEX CABLES





#### LEATHER INLAY (FOR THE RINATO COLLECTION ONLY)













SAND CASTED BRASS (FOR THE EOS COLLECTION ONLY)















SMOKED

GREEN GUATEMALA WHITE CARRARA BLACK MAQUINA

#### GLASS







FROSTED

#### STONE



ALABASTER

















































































Book designed by @nsaydivine
67 Farringdon Road, London EC1M 3JB, UK
www.bertfrank.co.uk | info@bertfrank.co.uk