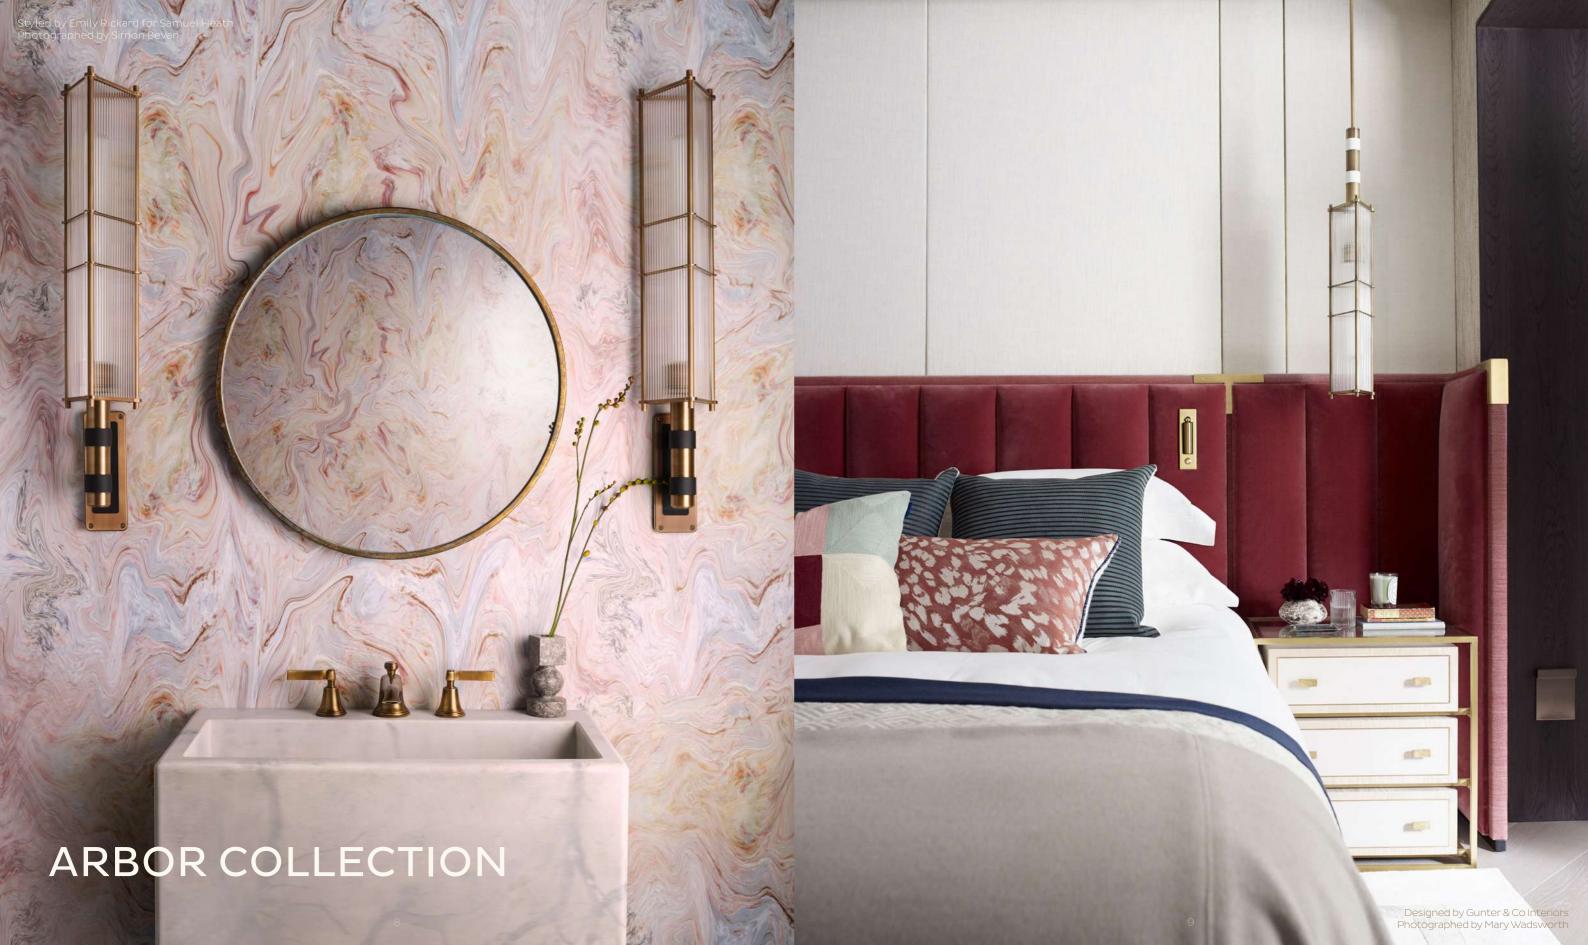

We firmly believe in the importance of quality, and our British artisans consistently deliver excellence. Every Bert Frank light bears witness to this commitment – from the lustre of hand-finished brass to the smooth movement of hinges and the seamless integration of joints. Each intricately knurled thumb nut and elegant finial showcases craftsmanship of the highest order.

## **FINISHES**

#### SOLID BRASS METALWORK









BRUSHED BRASS

ANTIQUE BRASS

#### POWDER COAT FINISHES











TEXTURED TEXTURED
BLUE GREEN OXBLOOD











#### FLEX CABLES





#### LEATHER INLAY (FOR THE RINATO COLLECTION ONLY)













SAND CASTED BRASS (FOR THE EOS COLLECTION ONLY)















SMOKED

GREEN GUATEMALA WHITE CARRARA BLACK MAQUINA

#### GLASS







FROSTED

#### STONE



ALABASTER

















































































Book designed by @nsaydivine
67 Farringdon Road, London EC1M 3JB, UK
www.bertfrank.co.uk | info@bertfrank.co.uk