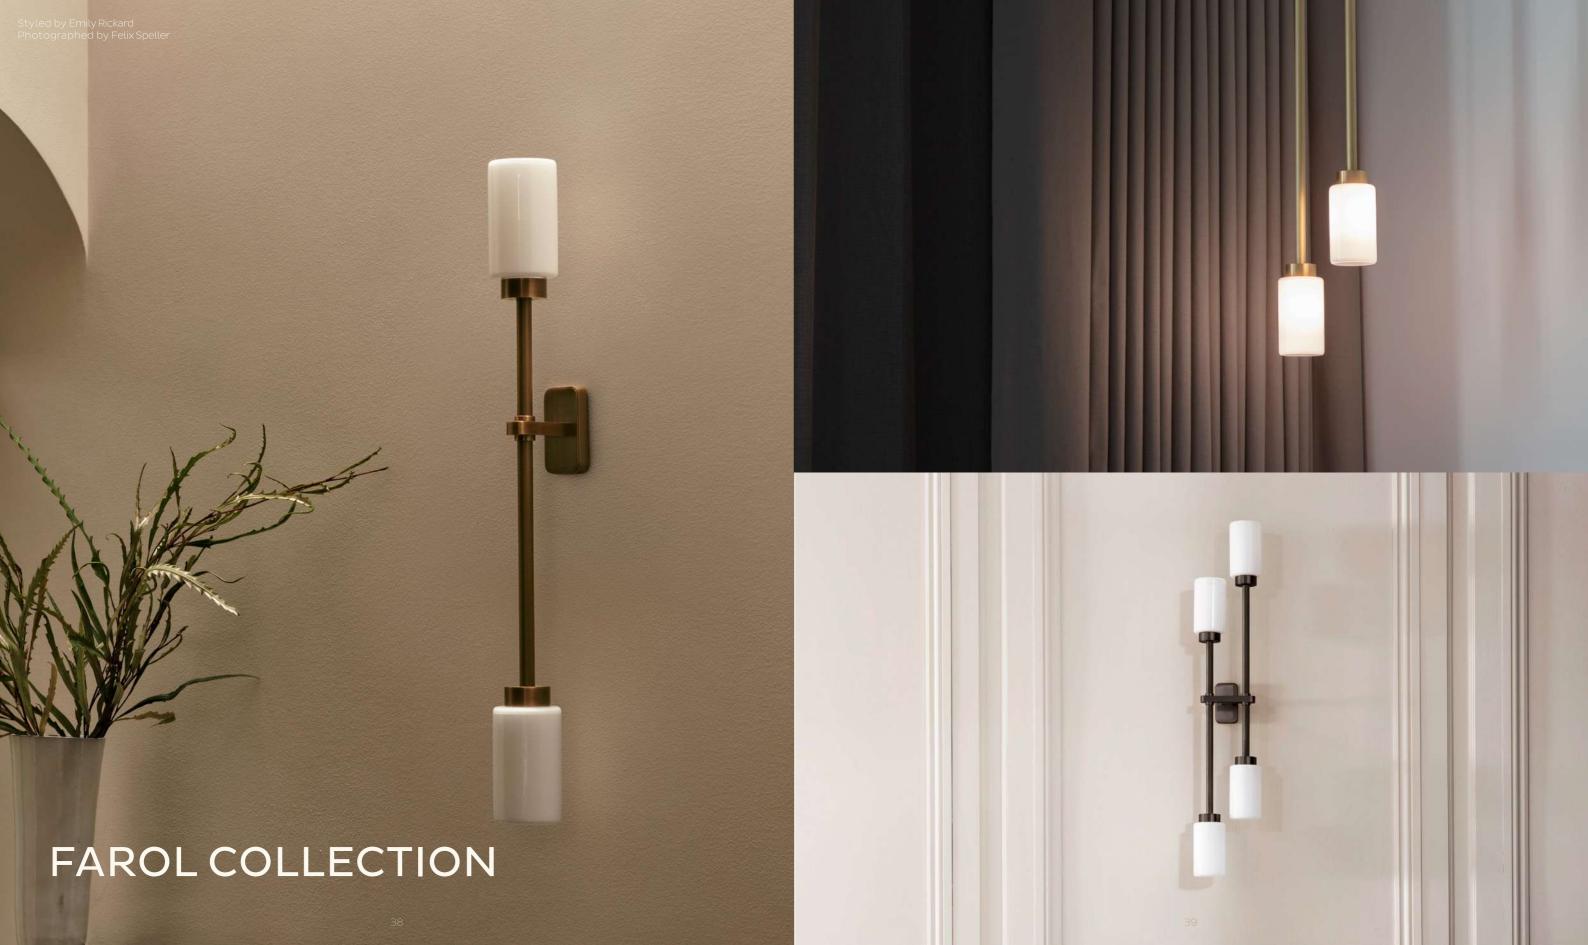

nce of quality, and our British artisans consistently deliver excellence. Every Bert Frank light bears witness to this commitment – from the lustre of hand-finished brass to the smooth movement of hinges and the seamless integration of joints. Each intricately knurled thumb nut and elegant finial showcases craftsmanship of the highest order.

## **FINISHES**

#### SOLID BRASS METALWORK









BRUSHED BRASS

ANTIQUE BRASS

#### POWDER COAT FINISHES











TEXTURED TEXTURED
BLUE GREEN OXBLOOD











#### FLEX CABLES





#### LEATHER INLAY (FOR THE RINATO COLLECTION ONLY)













SAND CASTED BRASS (FOR THE EOS COLLECTION ONLY)















SMOKED

GREEN GUATEMALA WHITE CARRARA BLACK MAQUINA

#### GLASS







FROSTED

#### STONE



ALABASTER

















































































Book designed by @nsaydivine
67 Farringdon Road, London EC1M 3JB, UK
www.bertfrank.co.uk | info@bertfrank.co.uk