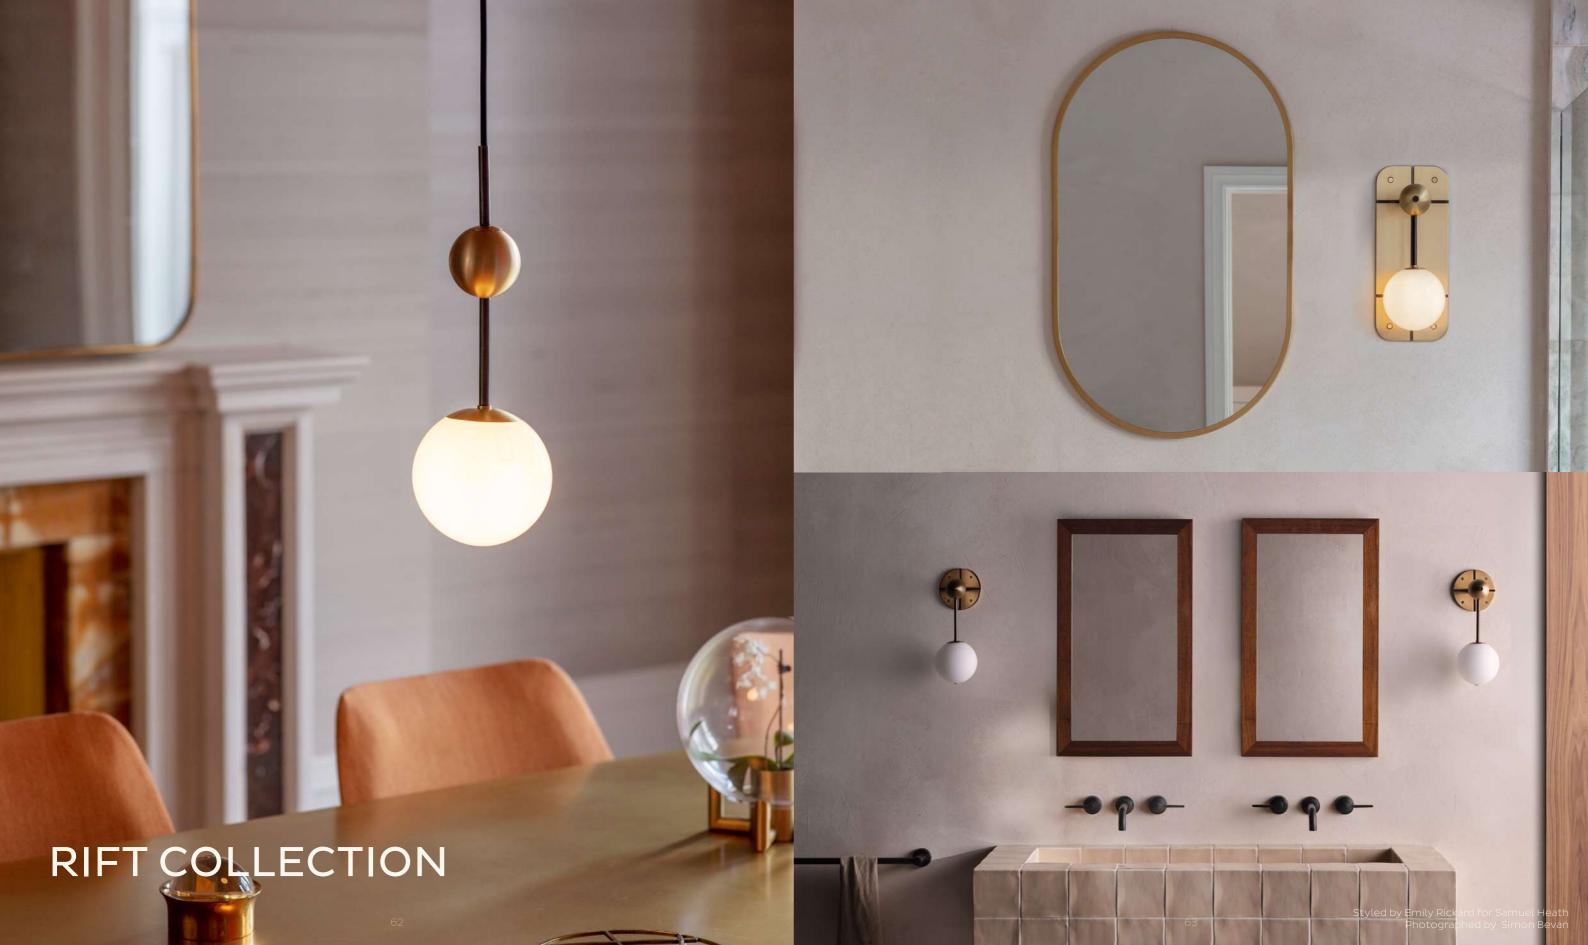

# CONTENTS

| 4 | CRAFTSMANSHIP |
|---|---------------|
|---|---------------|

- 6 FINISHES
- 8 ARBOR
- 10 BERAN
- 14 **BIDE**
- 20 BRACE
- 22 COLT
- 28 **DOMA**
- 30 **DURANT**
- 34 **EOS**
- 38 **FAROL**
- 42 KERNEL
  - 4 MASINA
- 50 OCCULO
- 52 **PENNON**
- 54 **REVOLVE**
- 58 **RIDDLE**
- 62 RIFT
- 64 RINATO
- 68 SHEAR
- 70 **SPATE**
- 72 **STASIS**
- 74 TANTO
- 78 TRAVE
- 80 TRIARC
- 82 VIMA