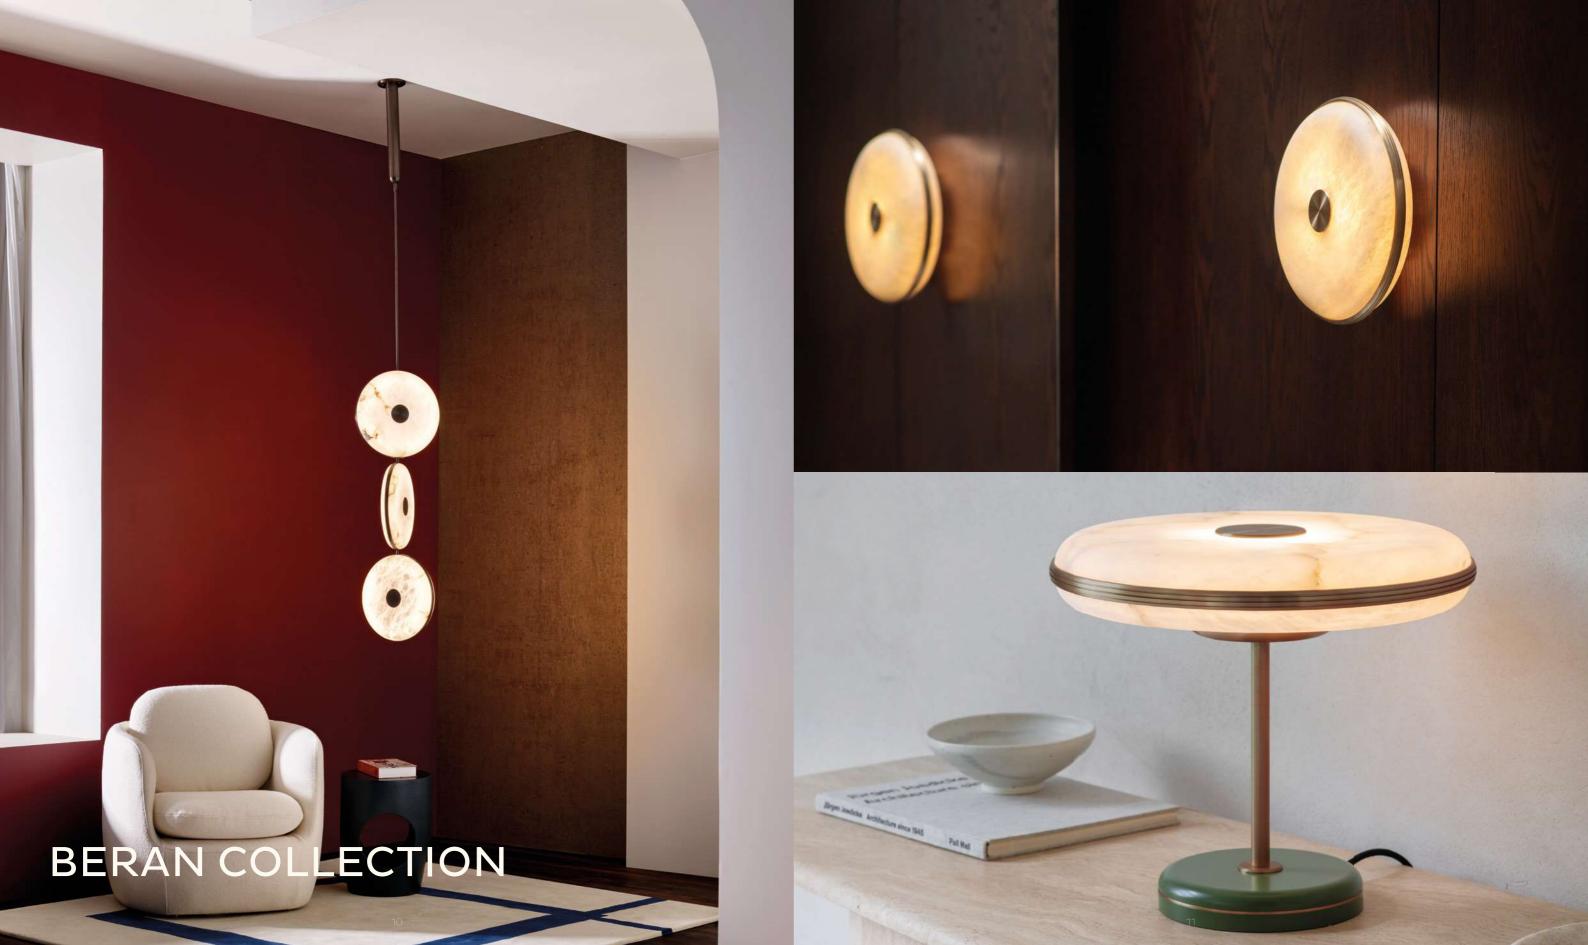

# CONTENTS

| 4 | CRAFTSMANSHIP |
|---|---------------|
|---|---------------|

- 6 FINISHES
- 8 ARBOR
- 10 BERAN
- 14 **BIDE**
- 20 BRACE
- 22 COLT
- 28 **DOMA**
- 30 **DURANT**
- 34 **EOS**
- 38 **FAROL**
- 42 KERNEL
  - 4 MASINA
- 50 OCCULO
- 52 **PENNON**
- 54 **REVOLVE**
- 58 **RIDDLE**
- 62 RIFT
- 64 RINATO
- 68 SHEAR
- 70 **SPATE**
- 72 **STASIS**
- 74 TANTO
- 78 TRAVE
- 80 TRIARC
- 82 VIMA