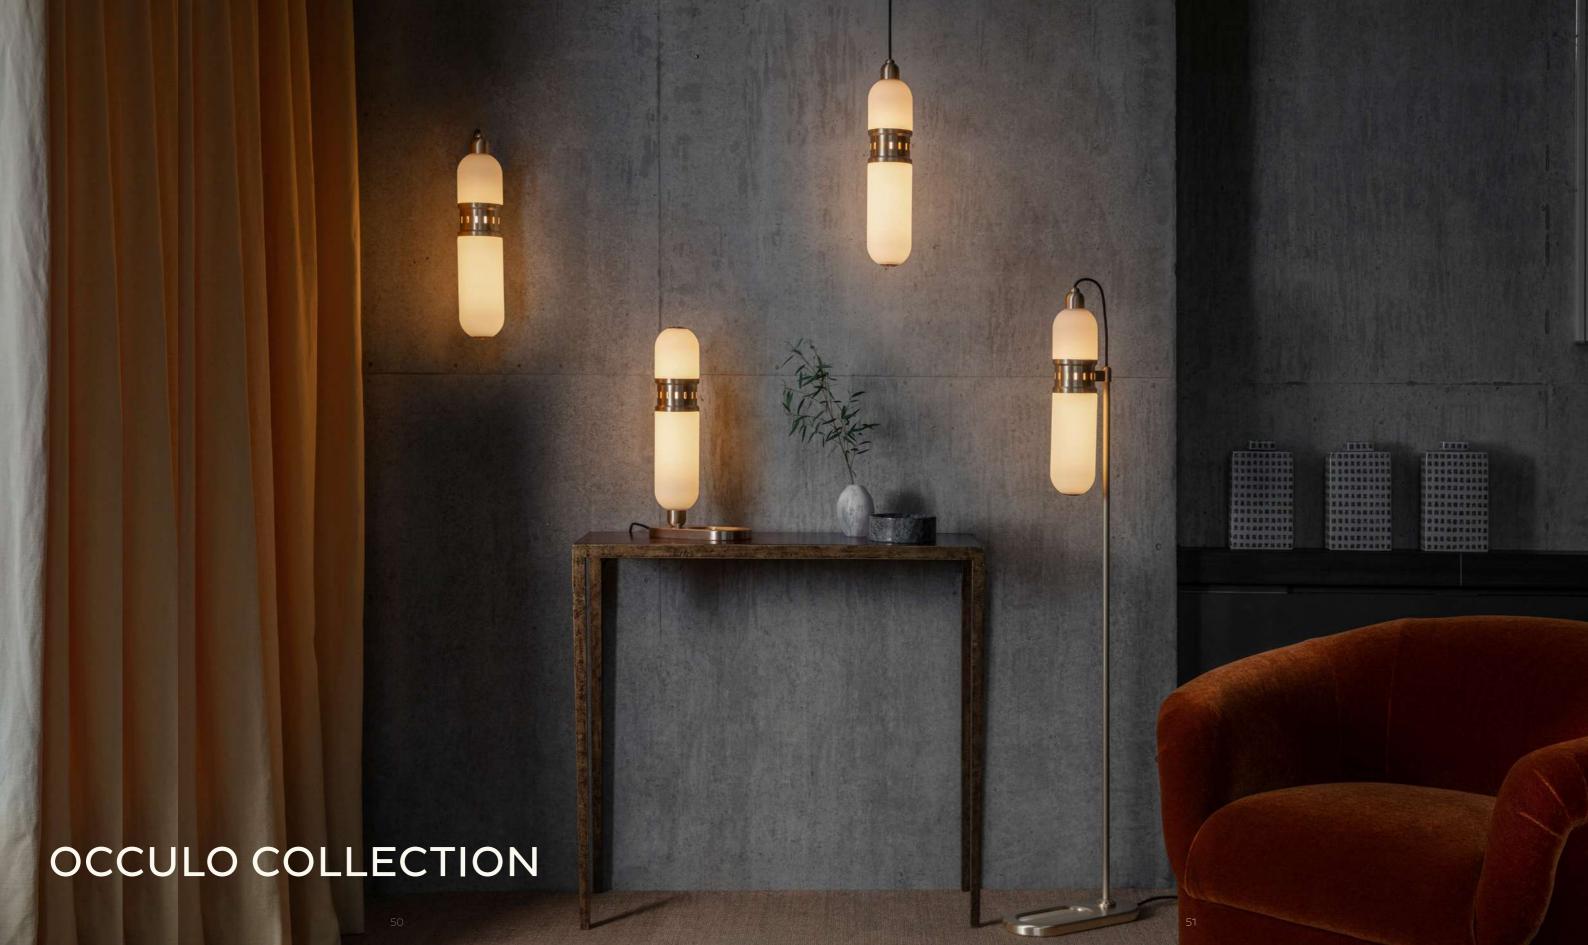

ty, and our British artisans consistently deliver excellence. Every Bert Frank light bears witness to this commitment – from the lustre of hand-finished brass to the smooth movement of hinges and the seamless integration of joints. Each intricately knurled thumb nut and elegant finial showcases craftsmanship of the highest order.

## **FINISHES**

#### SOLID BRASS METALWORK









BRUSHED BRASS

ANTIQUE BRASS

#### POWDER COAT FINISHES











TEXTURED TEXTURED
BLUE GREEN OXBLOOD











#### FLEX CABLES





#### LEATHER INLAY (FOR THE RINATO COLLECTION ONLY)













SAND CASTED BRASS (FOR THE EOS COLLECTION ONLY)















SMOKED

GREEN GUATEMALA WHITE CARRARA BLACK MAQUINA

#### GLASS







FROSTED

#### STONE



ALABASTER

















































































Book designed by @nsaydivine
67 Farringdon Road, London EC1M 3JB, UK
www.bertfrank.co.uk | info@bertfrank.co.uk