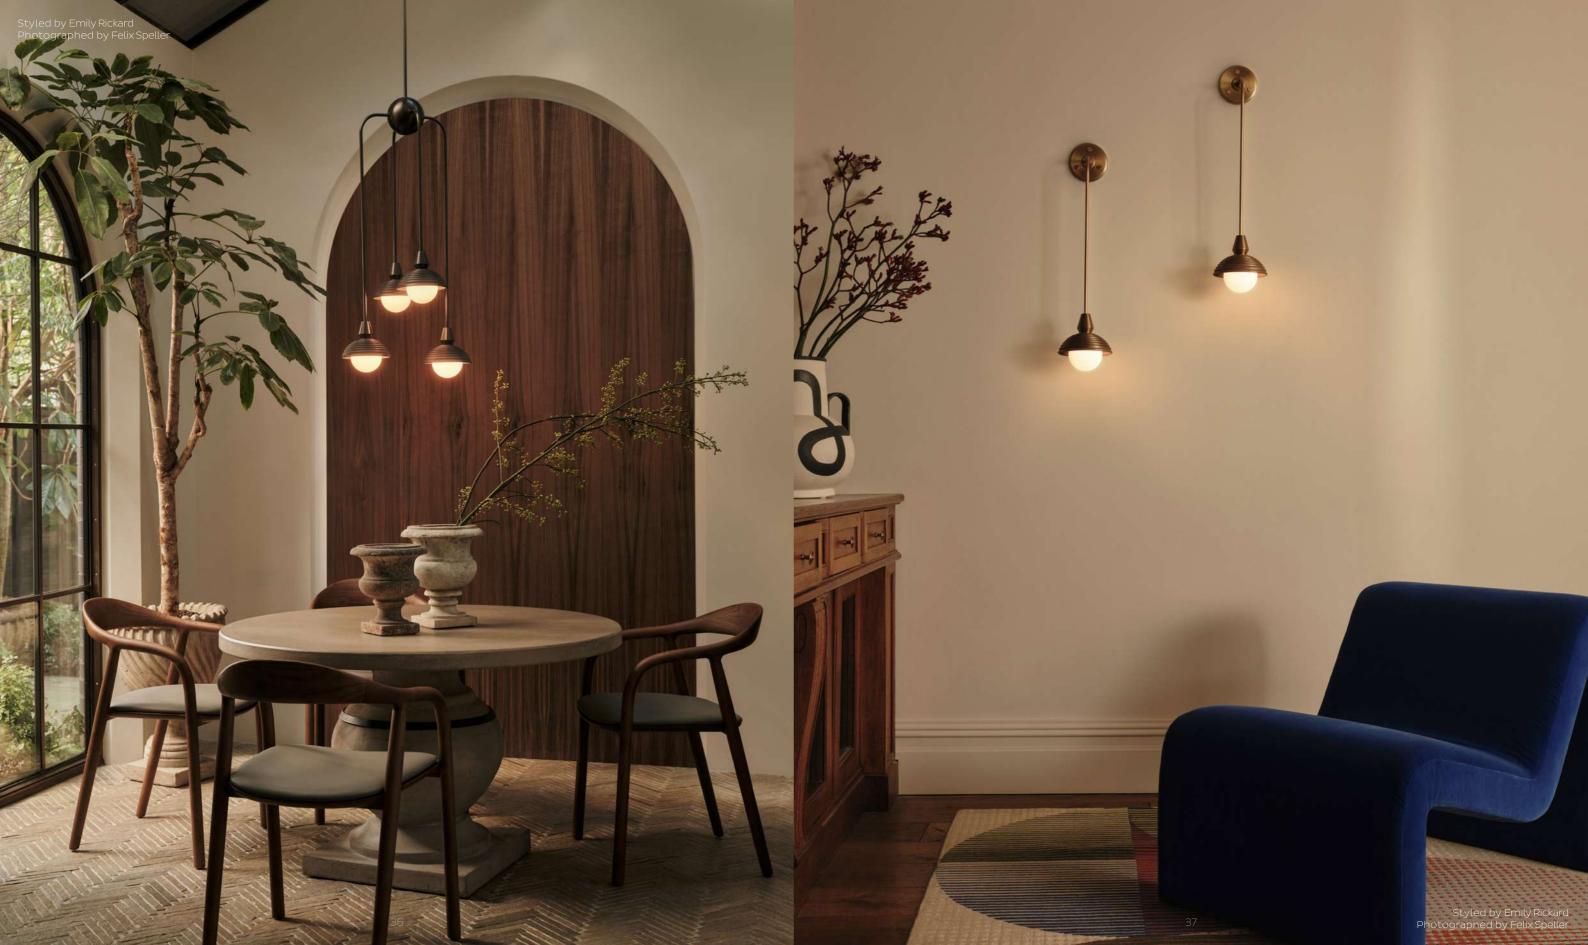

tance of quality, and our British artisans consistently deliver excellence. Every Bert Frank light bears witness to this commitment – from the lustre of hand-finished brass to the smooth movement of hinges and the seamless integration of joints. Each intricately knurled thumb nut and elegant finial showcases craftsmanship of the highest order.

## **FINISHES**

#### SOLID BRASS METALWORK









BRUSHED BRASS

ANTIQUE BRASS

#### POWDER COAT FINISHES











TEXTURED TEXTURED
BLUE GREEN OXBLOOD











#### FLEX CABLES





#### LEATHER INLAY (FOR THE RINATO COLLECTION ONLY)













SAND CASTED BRASS (FOR THE EOS COLLECTION ONLY)















SMOKED

GREEN GUATEMALA WHITE CARRARA BLACK MAQUINA

#### GLASS







FROSTED

#### STONE



ALABASTER

















































































Book designed by @nsaydivine
67 Farringdon Road, London EC1M 3JB, UK
www.bertfrank.co.uk | info@bertfrank.co.uk