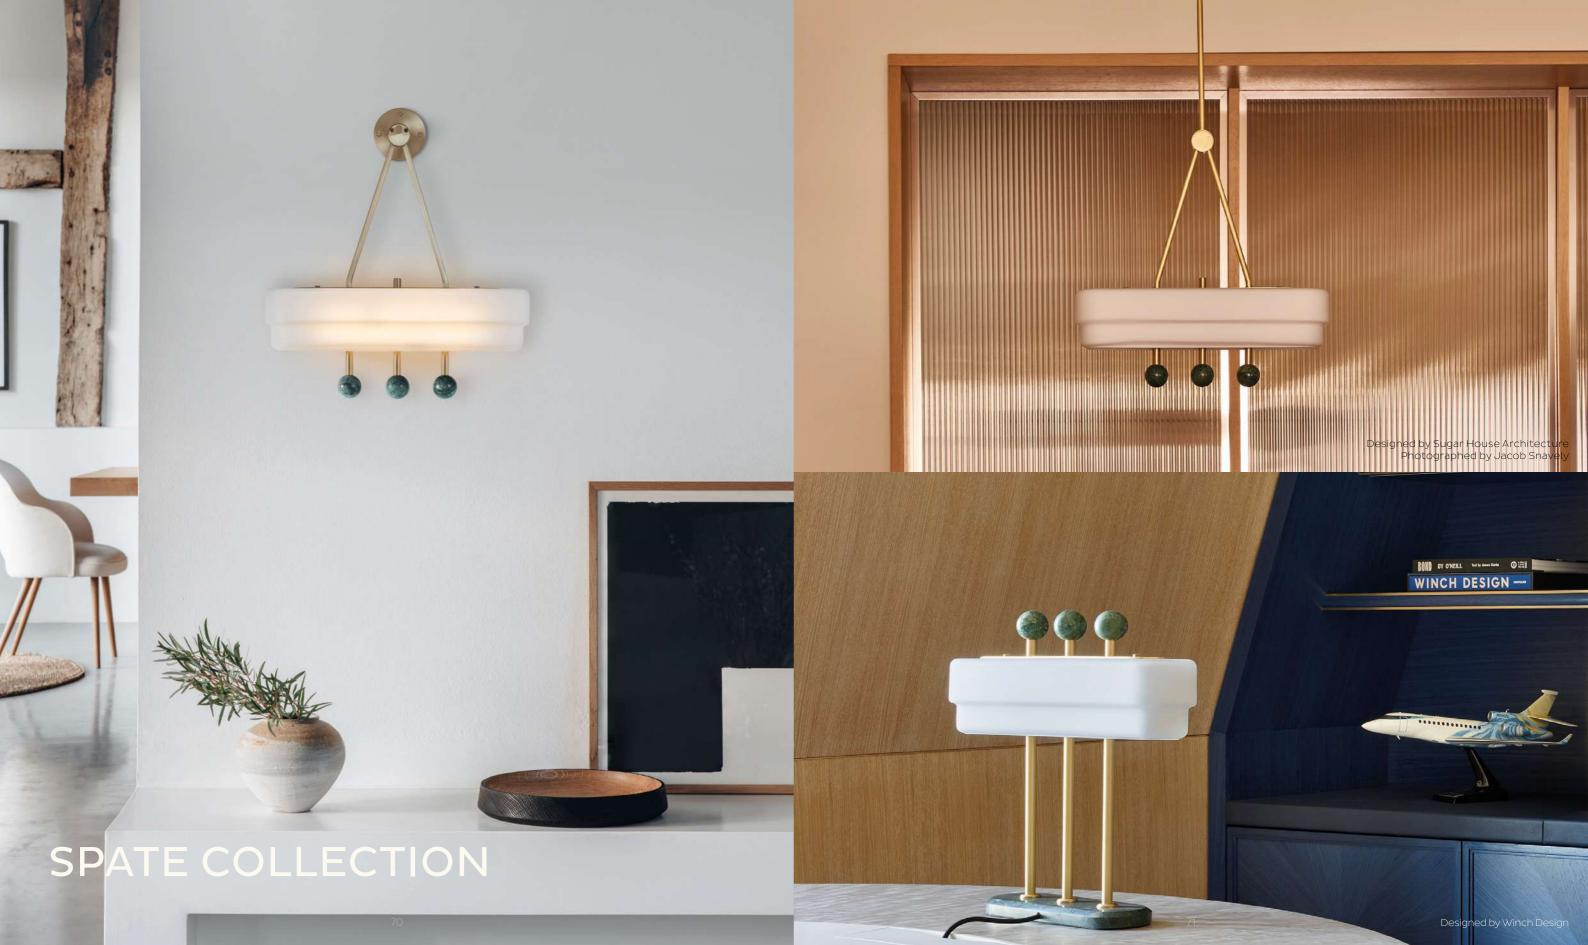

### **CRAFTSMANSHIP**

Every Bert Frank lamp is meticulously designed and manufactured in the United Kingdom, where craftsmanship thrives. Our workshop, though not a 19th-century throwback, embodies a forward-thinking, technologically advanced factory. Here, highly skilled machinists and experienced fabricators, proud of their work, contribute to the creation of each lamp. We firmly believe in the importance of quality, and our British artisans consistently deliver excellence. Every Bert Frank light bears witness to this commitment – from the lustre of hand-finished brass to the smooth movement of hinges and the seamless integration of joints. Each intricately knurled thumb nut and elegant finial showcases craftsmanship of the highest order.