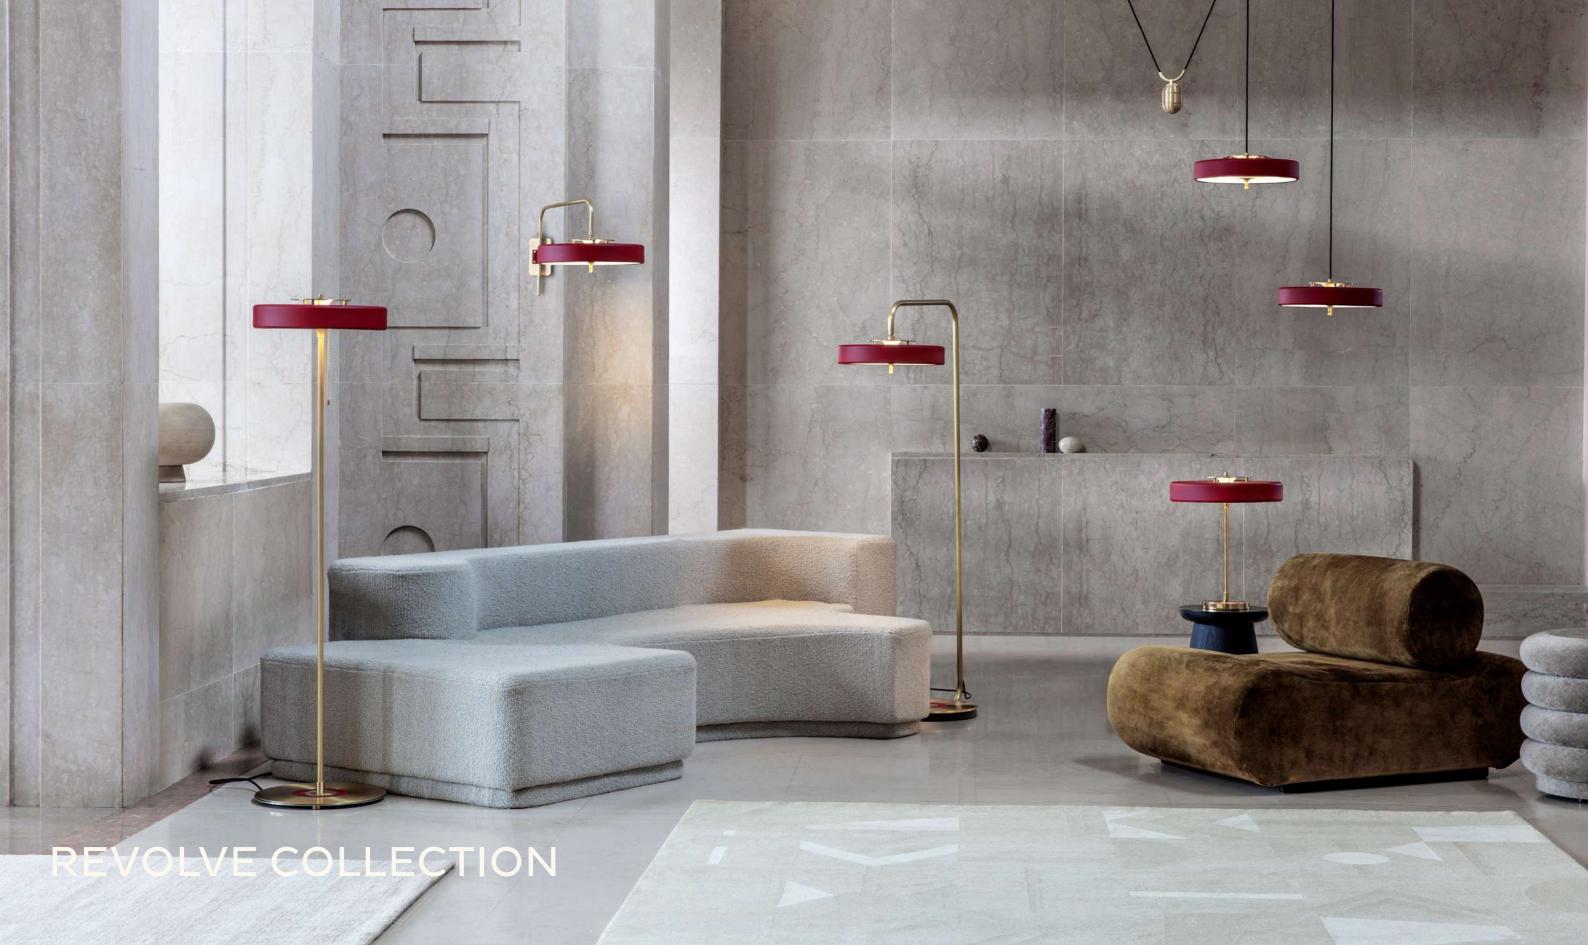

and our British artisans consistently deliver excellence. Every Bert Frank light bears witness to this commitment – from the lustre of hand-finished brass to the smooth movement of hinges and the seamless integration of joints. Each intricately knurled thumb nut and elegant finial showcases craftsmanship of the highest order.

## **FINISHES**

#### SOLID BRASS METALWORK









BRUSHED BRASS

ANTIQUE BRASS

#### POWDER COAT FINISHES











TEXTURED TEXTURED
BLUE GREEN OXBLOOD











#### FLEX CABLES





#### LEATHER INLAY (FOR THE RINATO COLLECTION ONLY)













SAND CASTED BRASS (FOR THE EOS COLLECTION ONLY)















SMOKED

GREEN GUATEMALA WHITE CARRARA BLACK MAQUINA

#### GLASS







FROSTED

#### STONE



ALABASTER

















































































Book designed by @nsaydivine
67 Farringdon Road, London EC1M 3JB, UK
www.bertfrank.co.uk | info@bertfrank.co.uk