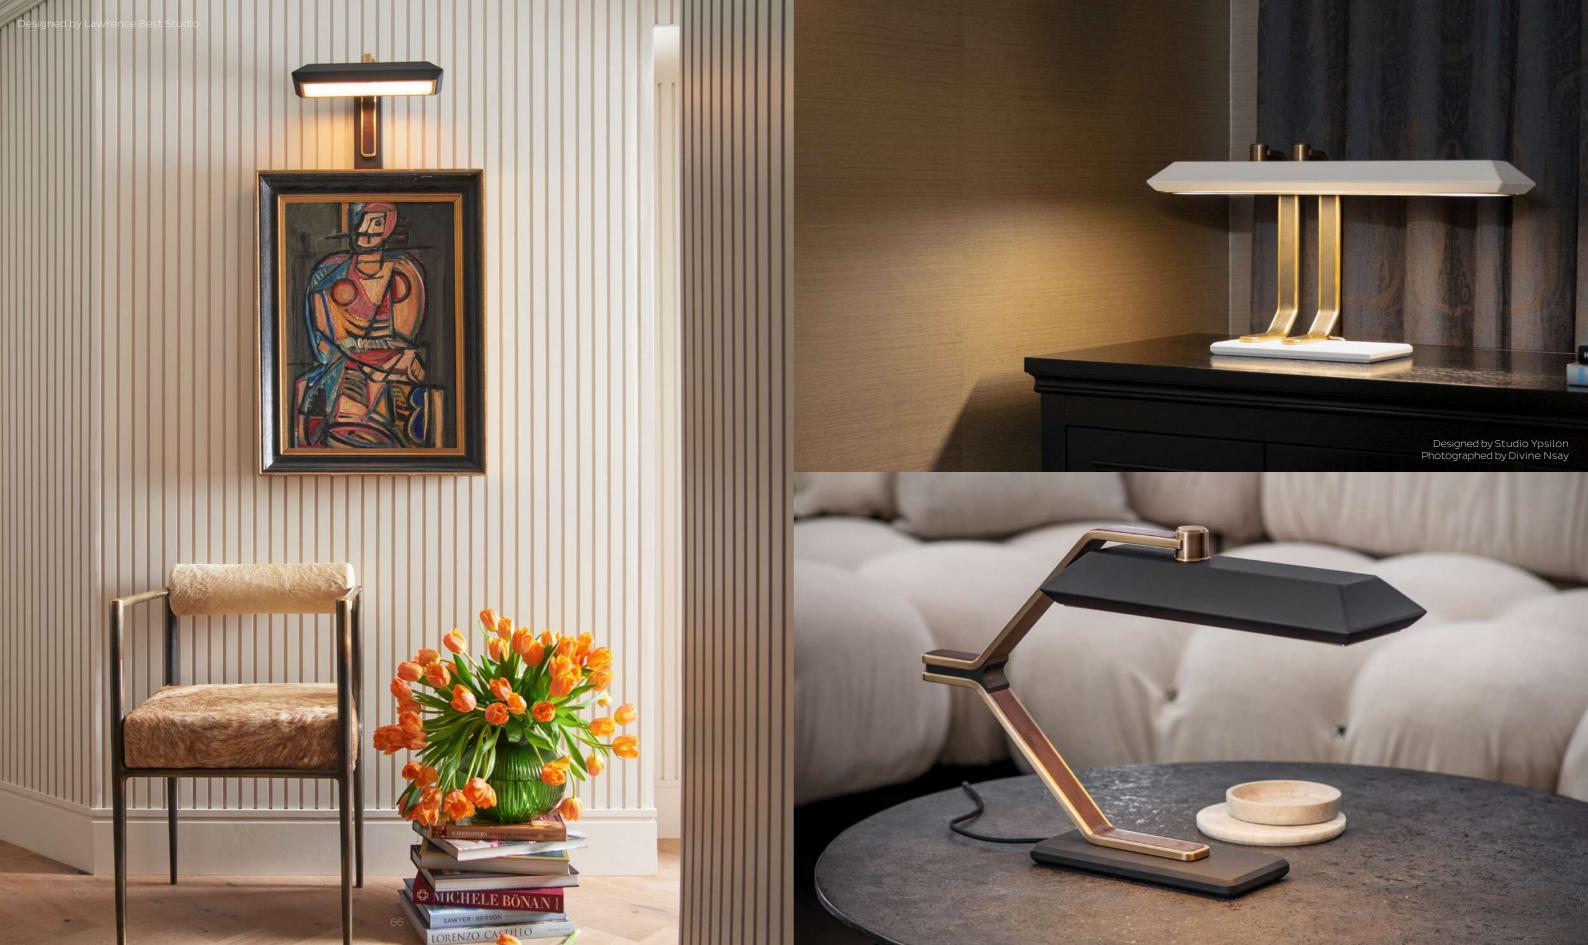

### **CRAFTSMANSHIP**

Every Bert Frank lamp is meticulously designed and manufactured in the United Kingdom, where craftsmanship thrives. Our workshop, though not a 19th-century throwback, embodies a forward-thinking, technologically advanced factory. Here, highly skilled machinists and experienced fabricators, proud of their work, contribute to the creation of each lamp. We firmly believe in the importance of quality, and our British artisans consistently deliver excellence. Every Bert Frank light bears witness to this commitment – from the lustre of hand-finished brass to the smooth movement of hinges and the seamless integration of joints. Each intricately knurled thumb nut and elegant finial showcases craftsmanship of the highest order.