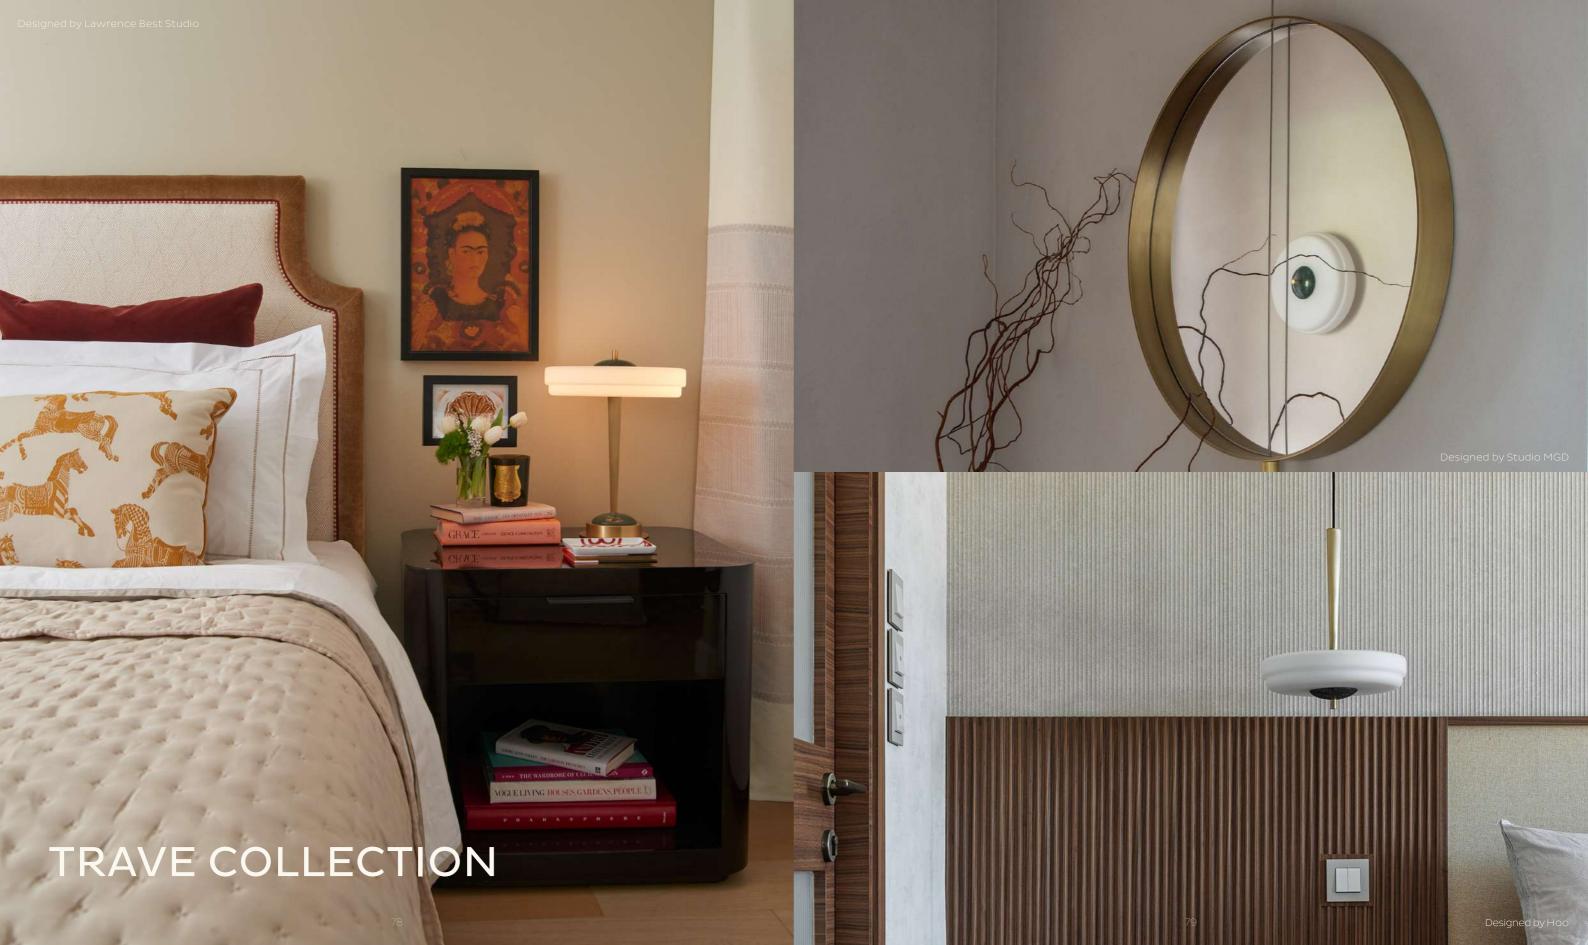

consistently deliver excellence. Every Bert Frank light bears witness to this commitment – from the lustre of hand-finished brass to the smooth movement of hinges and the seamless integration of joints. Each intricately knurled thumb nut and elegant finial showcases craftsmanship of the highest order.

## **FINISHES**

#### SOLID BRASS METALWORK









BRUSHED BRASS

ANTIQUE BRASS

#### POWDER COAT FINISHES











TEXTURED TEXTURED
BLUE GREEN OXBLOOD











#### FLEX CABLES





#### LEATHER INLAY (FOR THE RINATO COLLECTION ONLY)













SAND CASTED BRASS (FOR THE EOS COLLECTION ONLY)















SMOKED

GREEN GUATEMALA WHITE CARRARA BLACK MAQUINA

#### GLASS







FROSTED

#### STONE



ALABASTER

















































































Book designed by @nsaydivine
67 Farringdon Road, London EC1M 3JB, UK
www.bertfrank.co.uk | info@bertfrank.co.uk