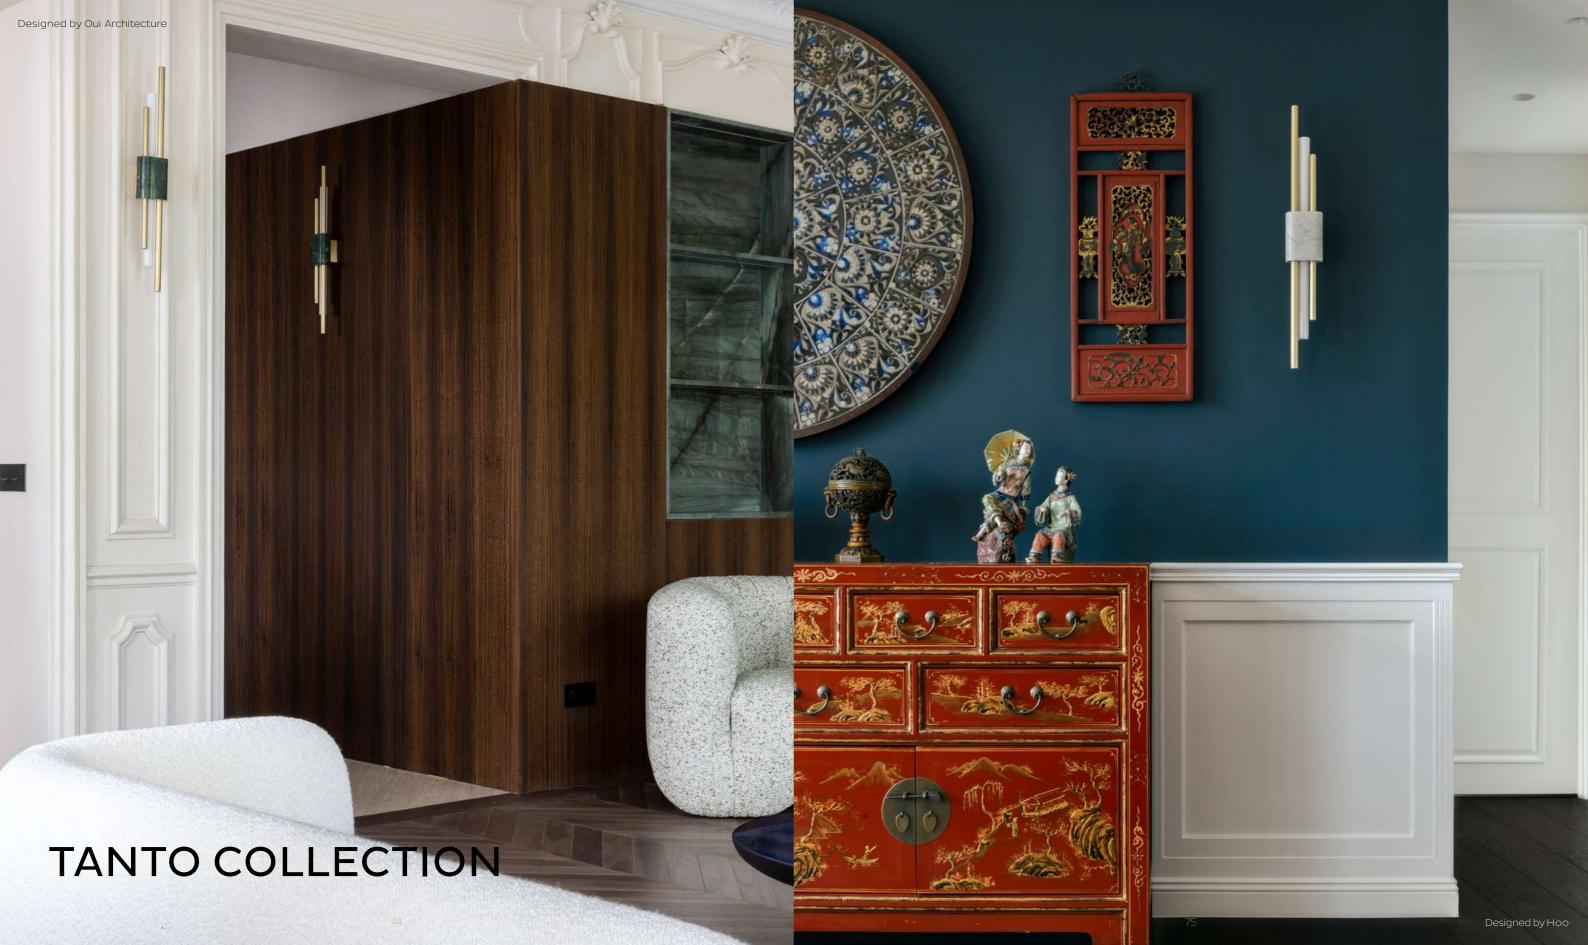

sans consistently deliver excellence. Every Bert Frank light bears witness to this commitment – from the lustre of hand-finished brass to the smooth movement of hinges and the seamless integration of joints. Each intricately knurled thumb nut and elegant finial showcases craftsmanship of the highest order.

## **FINISHES**

#### SOLID BRASS METALWORK









BRUSHED BRASS

ANTIQUE BRASS

#### POWDER COAT FINISHES











TEXTURED TEXTURED
BLUE GREEN OXBLOOD











#### FLEX CABLES





#### LEATHER INLAY (FOR THE RINATO COLLECTION ONLY)













SAND CASTED BRASS (FOR THE EOS COLLECTION ONLY)















SMOKED

GREEN GUATEMALA WHITE CARRARA BLACK MAQUINA

#### GLASS







FROSTED

#### STONE



ALABASTER

















































































Book designed by @nsaydivine
67 Farringdon Road, London EC1M 3JB, UK
www.bertfrank.co.uk | info@bertfrank.co.uk