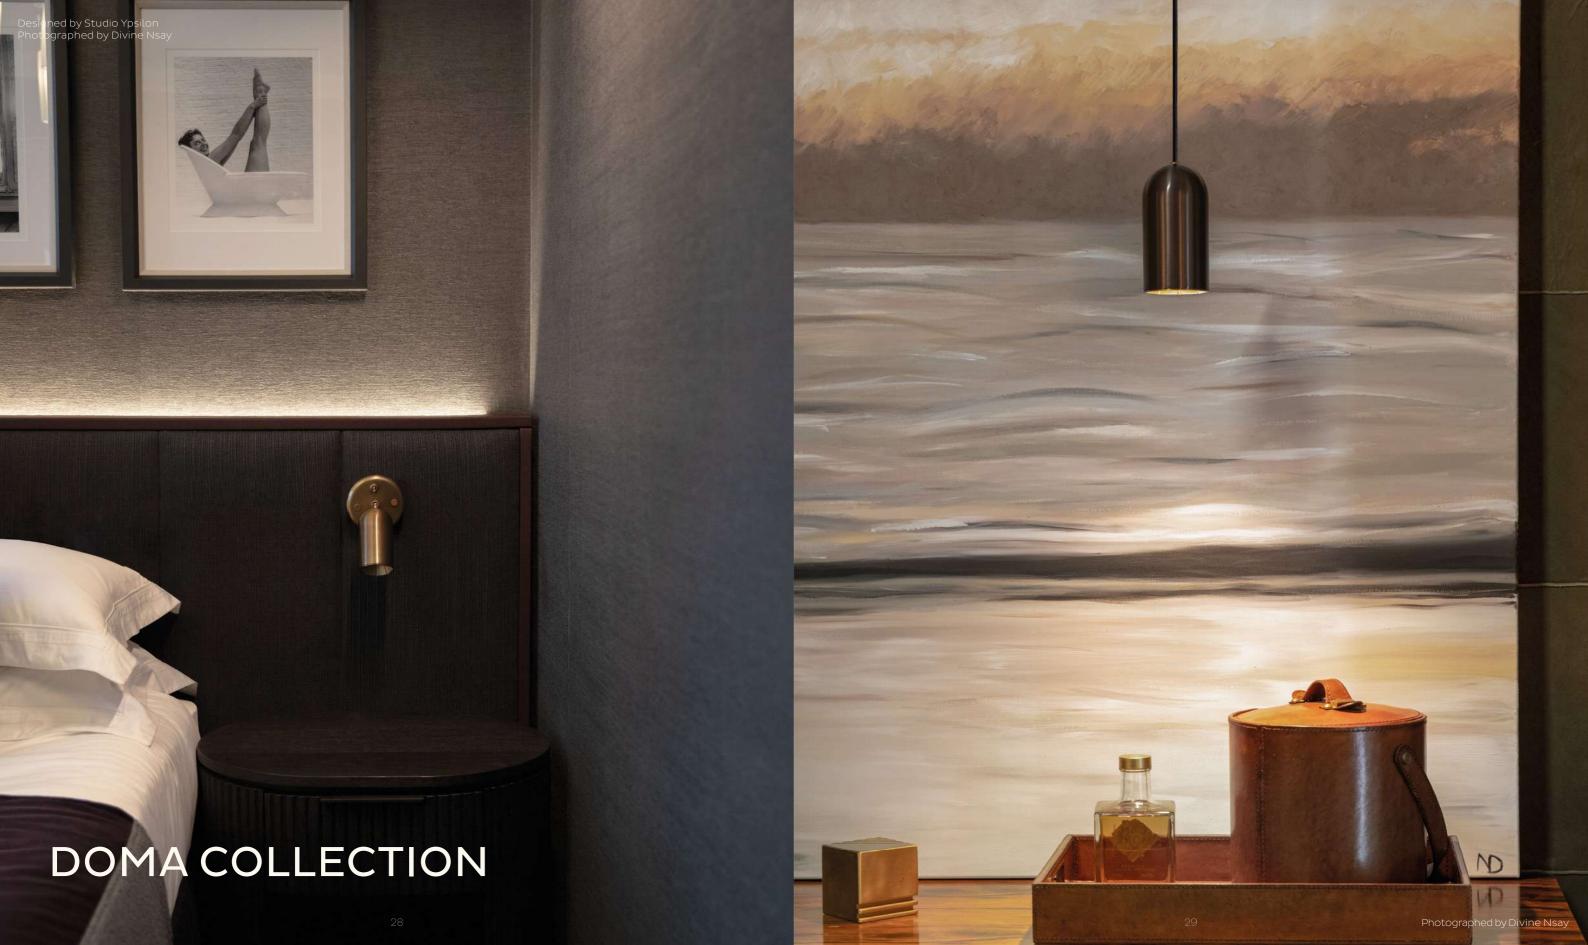

# CONTENTS

| 4 | CRAFTSMANSHIP |
|---|---------------|
|---|---------------|

- 6 FINISHES
- 8 ARBOR
- 10 BERAN
- 14 **BIDE**
- 20 BRACE
- 22 COLT
- 28 **DOMA**
- 30 **DURANT**
- 34 **EOS**
- 38 **FAROL**
- 42 KERNEL
  - 4 MASINA
- 50 OCCULO
- 52 **PENNON**
- 54 **REVOLVE**
- 58 **RIDDLE**
- 62 RIFT
- 64 RINATO
- 68 SHEAR
- 70 **SPATE**
- 72 **STASIS**
- 74 TANTO
- 78 TRAVE
- 80 TRIARC
- 82 VIMA