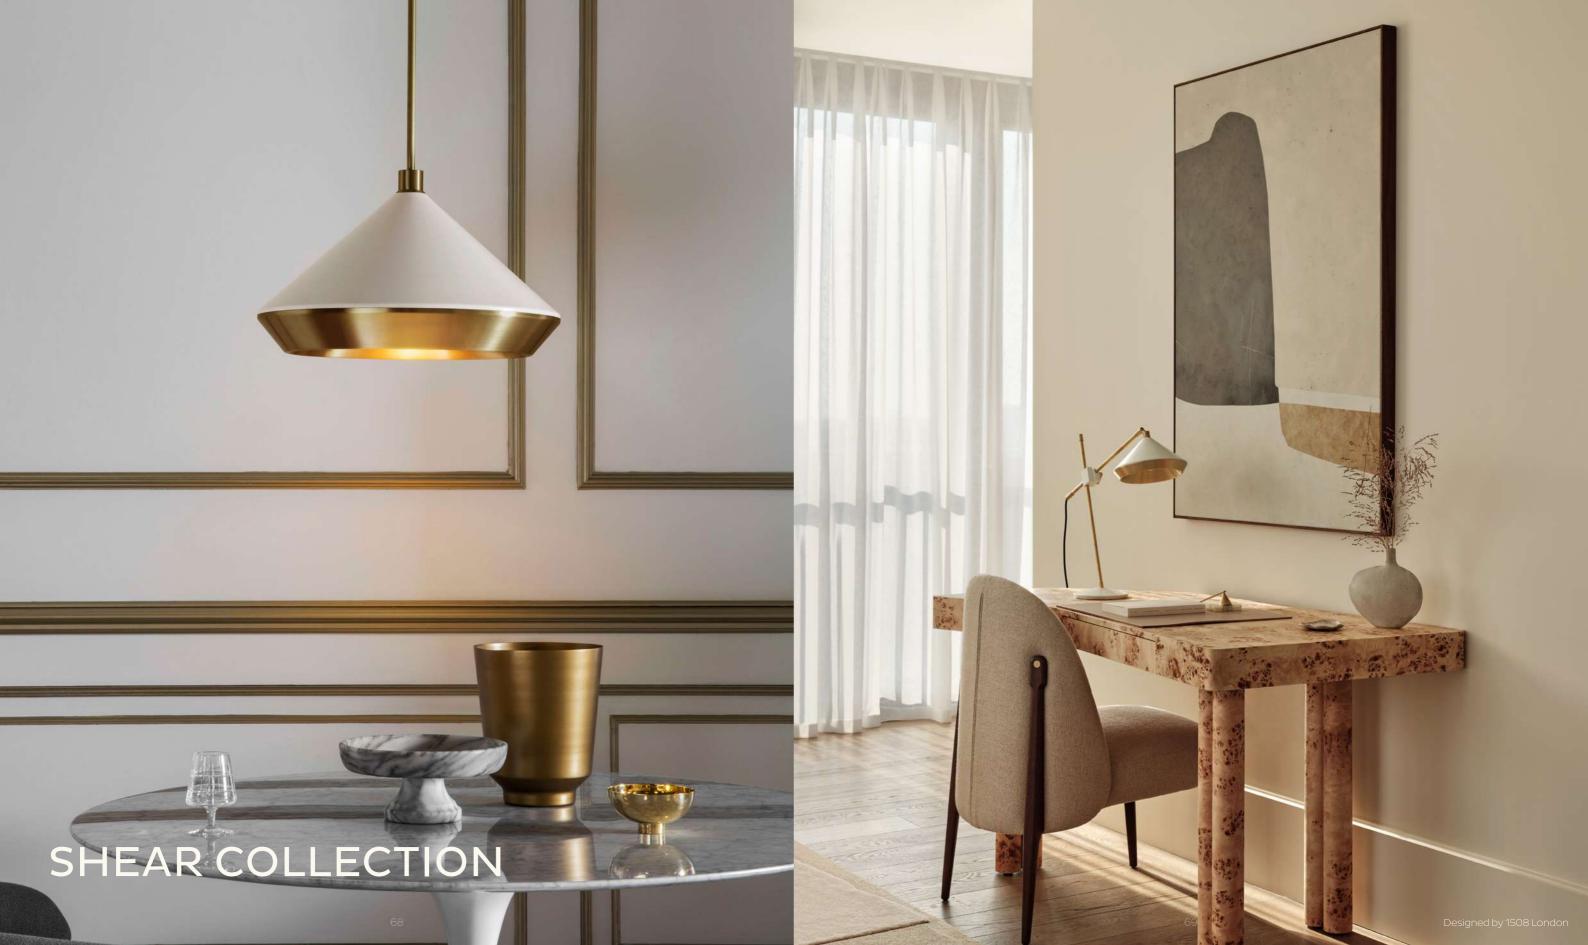

### **CRAFTSMANSHIP**

Every Bert Frank lamp is meticulously designed and manufactured in the United Kingdom, where craftsmanship thrives. Our workshop, though not a 19th-century throwback, embodies a forward-thinking, technologically advanced factory. Here, highly skilled machinists and experienced fabricators, proud of their work, contribute to the creation of each lamp. We firmly believe in the importance of quality, and our British artisans consistently deliver excellence. Every Bert Frank light bears witness to this commitment – from the lustre of hand-finished brass to the smooth movement of hinges and the seamless integration of joints. Each intricately knurled thumb nut and elegant finial showcases craftsmanship of the highest order.