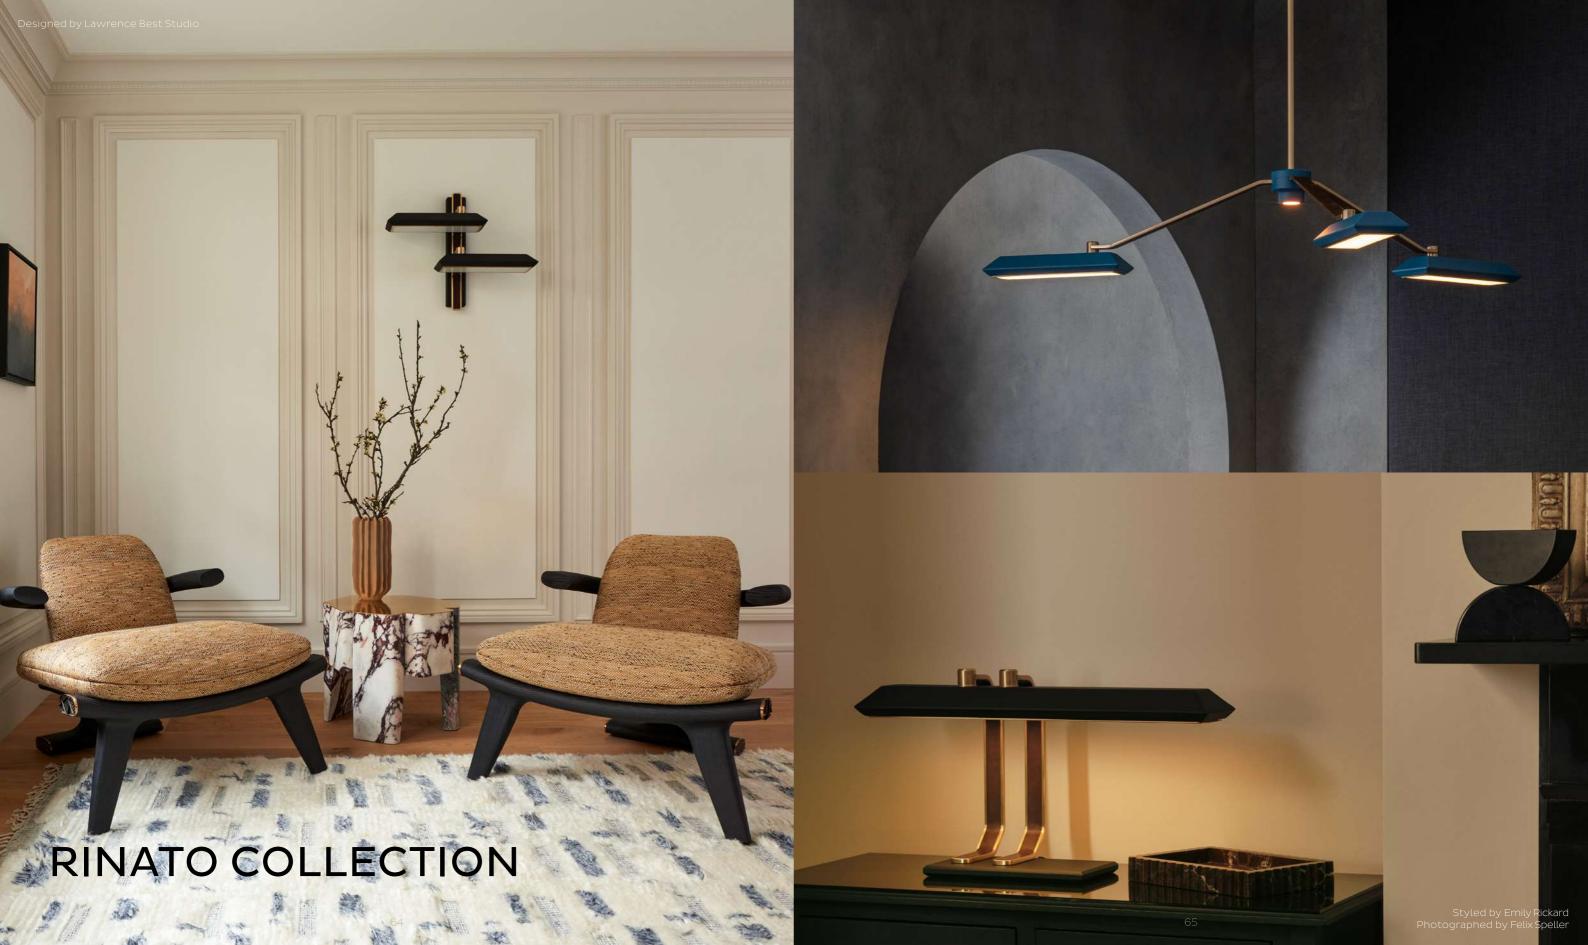

#### LEATHER INLAY (FOR THE RINATO COLLECTION ONLY)

SAND CASTED BRASS (FOR THE EOS COLLECTION ONLY)

SMOKED

GREEN GUATEMALA WHITE CARRARA BLACK MAQUINA