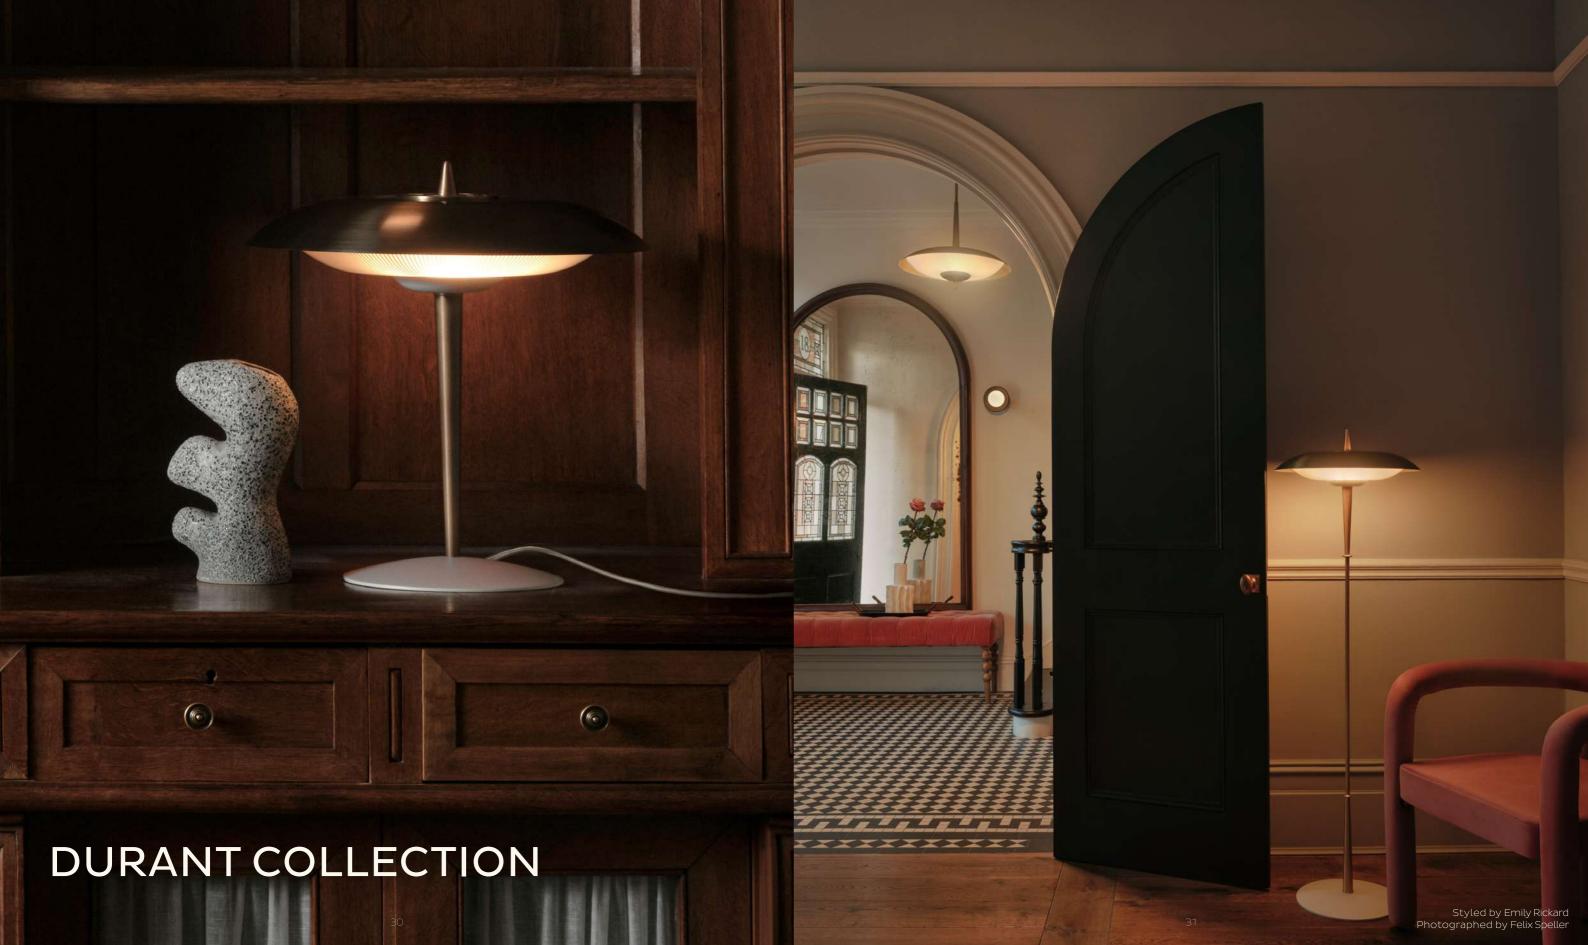

# CONTENTS

| 4 | CRAFTSMANSHIP |
|---|---------------|
|---|---------------|

- 6 FINISHES
- 8 ARBOR
- 10 BERAN
- 14 **BIDE**
- 20 BRACE
- 22 COLT
- 28 **DOMA**
- 30 **DURANT**
- 34 **EOS**
- 38 **FAROL**
- 42 KERNEL
  - 4 MASINA
- 50 OCCULO
- 52 **PENNON**
- 54 **REVOLVE**
- 58 **RIDDLE**
- 62 RIFT
- 64 RINATO
- 68 SHEAR
- 70 **SPATE**
- 72 **STASIS**
- 74 TANTO
- 78 TRAVE
- 80 TRIARC
- 82 VIMA