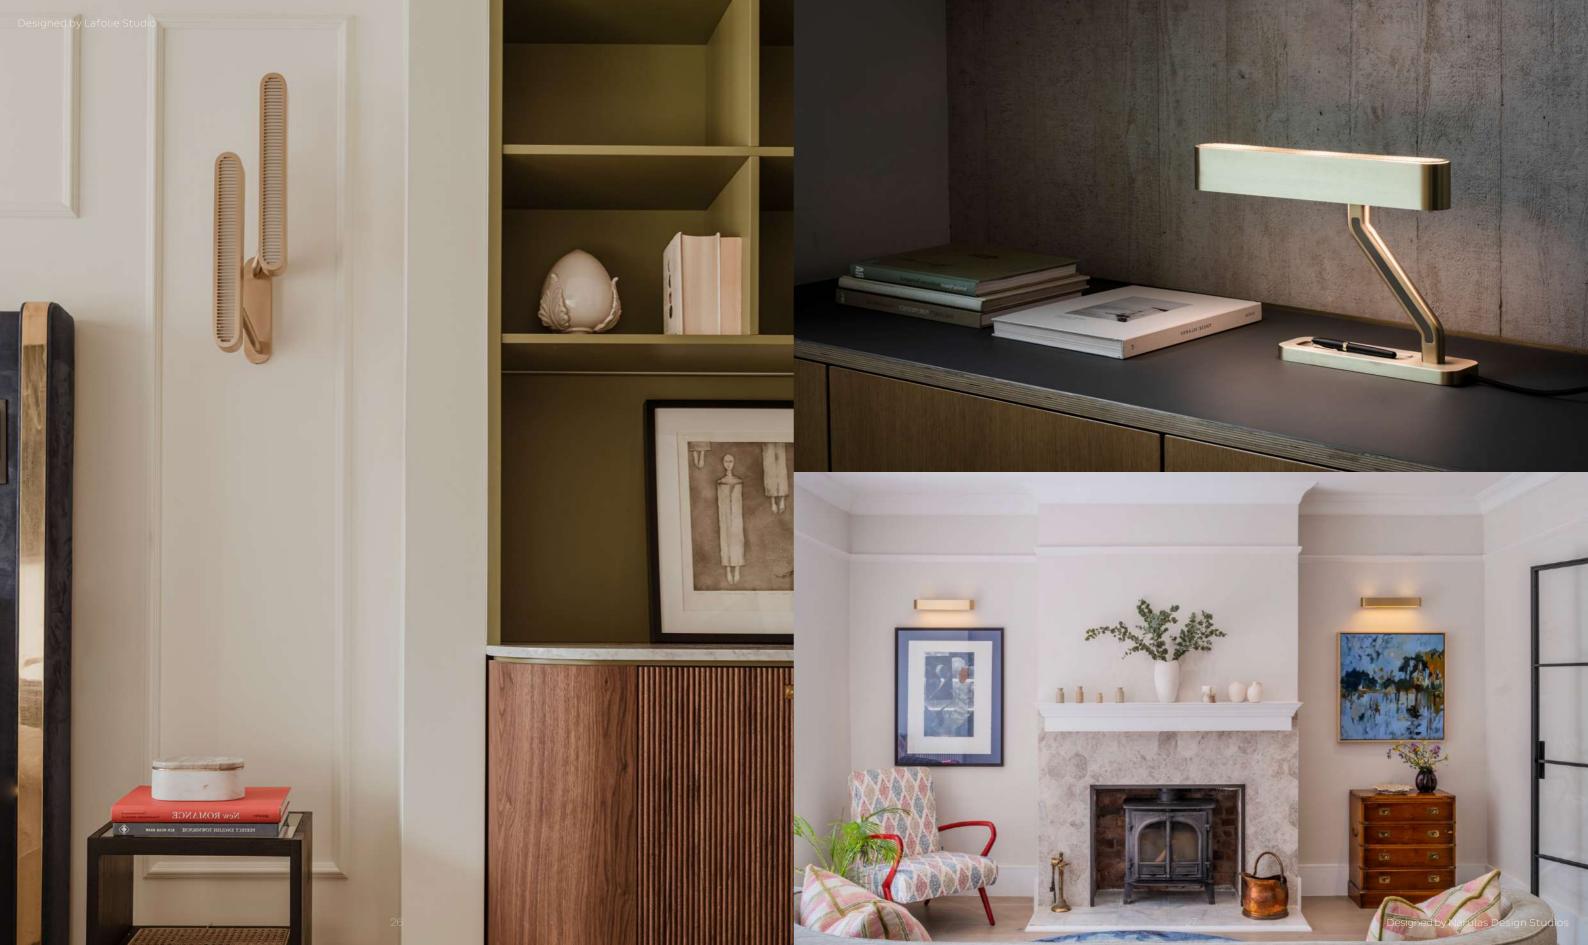

### **CRAFTSMANSHIP**

Every Bert Frank lamp is meticulously designed and manufactured in the United Kingdom, where craftsmanship thrives. Our workshop, though not a 19th-century throwback, embodies a forward-thinking, technologically advanced factory. Here, highly skilled machinists and experienced fabricators, proud of their work, contribute to the creation of each lamp. We firmly believe in the importance of quality, and our British artisans consistently deliver excellence. Every Bert Frank light bears witness to this commitment – from the lustre of hand-finished brass to the smooth movement of hinges and the seamless integration of joints. Each intricately knurled thumb nut and elegant finial showcases craftsmanship of the highest order.