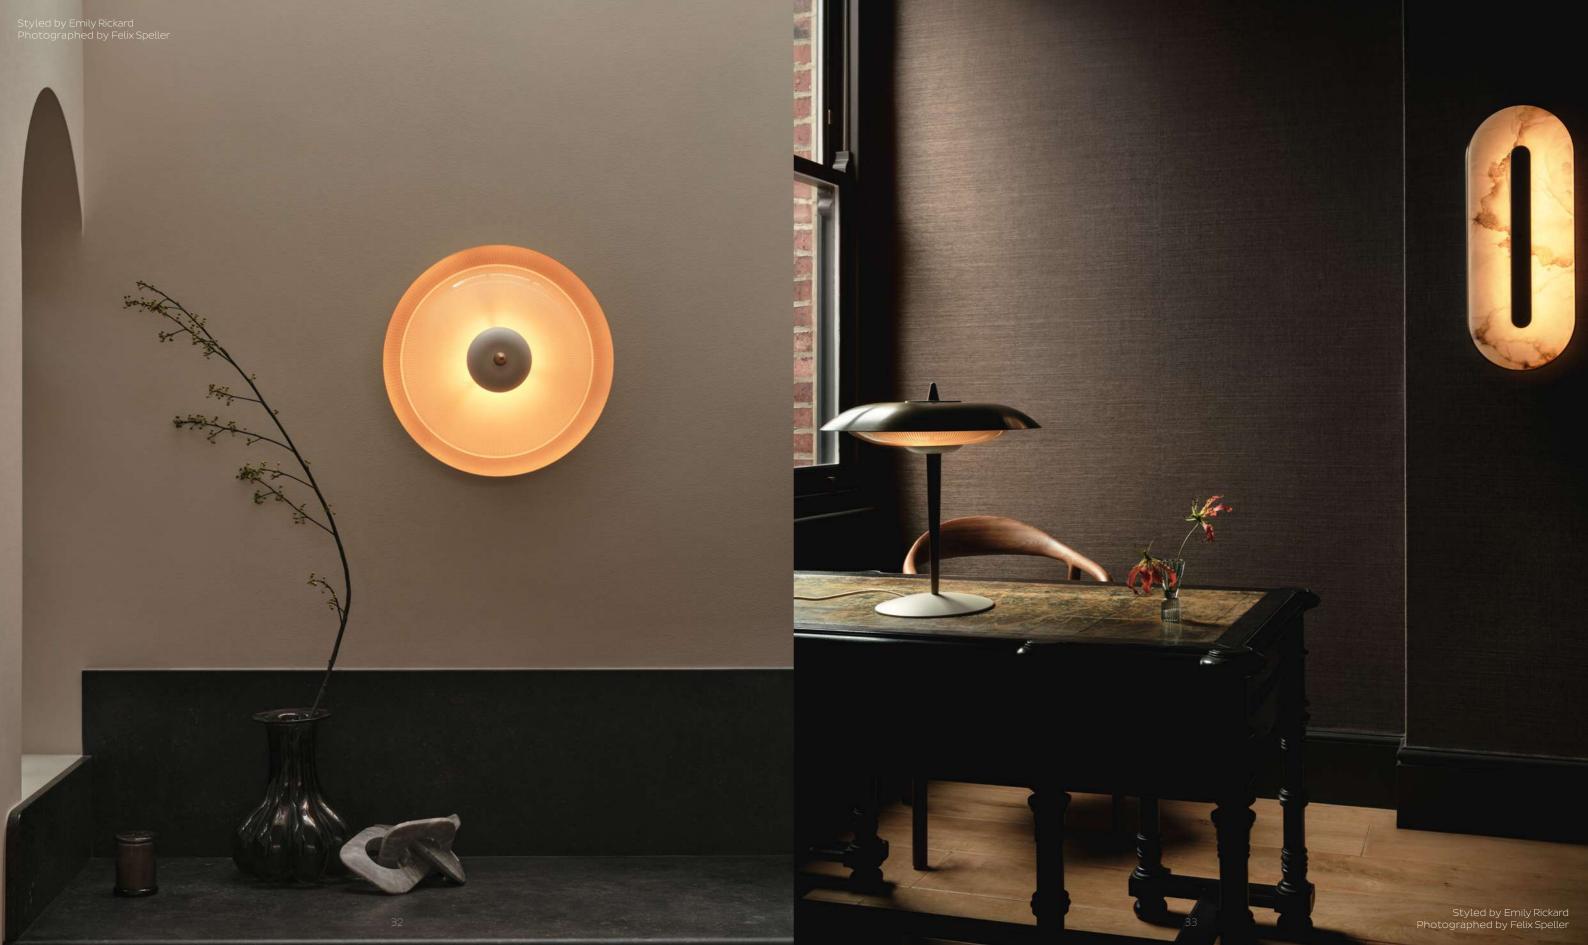

mportance of quality, and our British artisans consistently deliver excellence. Every Bert Frank light bears witness to this commitment – from the lustre of hand-finished brass to the smooth movement of hinges and the seamless integration of joints. Each intricately knurled thumb nut and elegant finial showcases craftsmanship of the highest order.

## **FINISHES**

#### SOLID BRASS METALWORK









BRUSHED BRASS

ANTIQUE BRASS

#### POWDER COAT FINISHES











TEXTURED TEXTURED
BLUE GREEN OXBLOOD











#### FLEX CABLES





#### LEATHER INLAY (FOR THE RINATO COLLECTION ONLY)













SAND CASTED BRASS (FOR THE EOS COLLECTION ONLY)















SMOKED

GREEN GUATEMALA WHITE CARRARA BLACK MAQUINA

#### GLASS







FROSTED

#### STONE



ALABASTER

















































































Book designed by @nsaydivine
67 Farringdon Road, London EC1M 3JB, UK
www.bertfrank.co.uk | info@bertfrank.co.uk