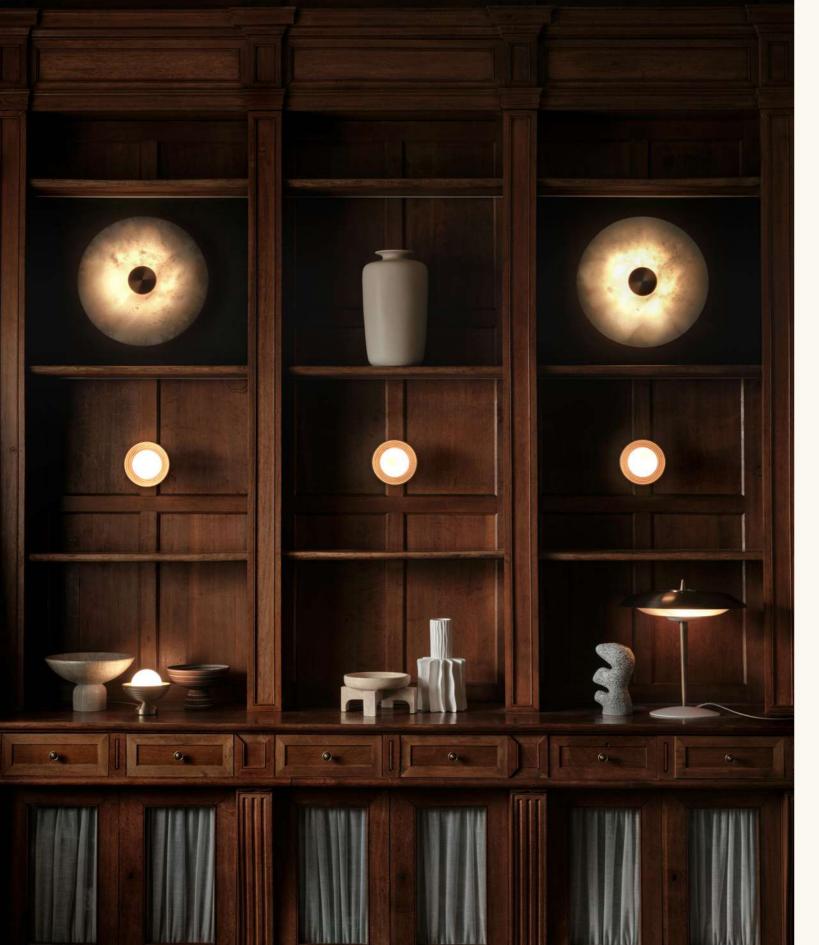

# BERT FRANK



# CONTENTS

| 4 | CRAFTSMANSHIP |
|---|---------------|
|---|---------------|

- 6 FINISHES
- 8 ARBOR
- 10 BERAN
- 14 **BIDE**
- 20 BRACE
- 22 COLT
- 28 **DOMA**
- 30 **DURANT**
- 34 **EOS**
- 38 **FAROL**
- 42 KERNEL
  - 4 MASINA
- 50 OCCULO
- 52 **PENNON**
- 54 **REVOLVE**
- 58 **RIDDLE**
- 62 RIFT
- 64 RINATO
- 68 SHEAR
- 70 **SPATE**
- 72 **STASIS**
- 74 TANTO
- 78 TRAVE
- 80 TRIARC
- 82 VIMA



### **CRAFTSMANSHIP**

Every Bert Frank lamp is meticulously designed and manufactured in the United Kingdom, where craftsmanship thrives. Our workshop, though not a 19th-century throwback, embodies a forward-thinking, technologically advanced factory. Here, highly skilled machinists and experienced fabricators, proud of their work, contribute to the creation of each lamp. We firmly believe i