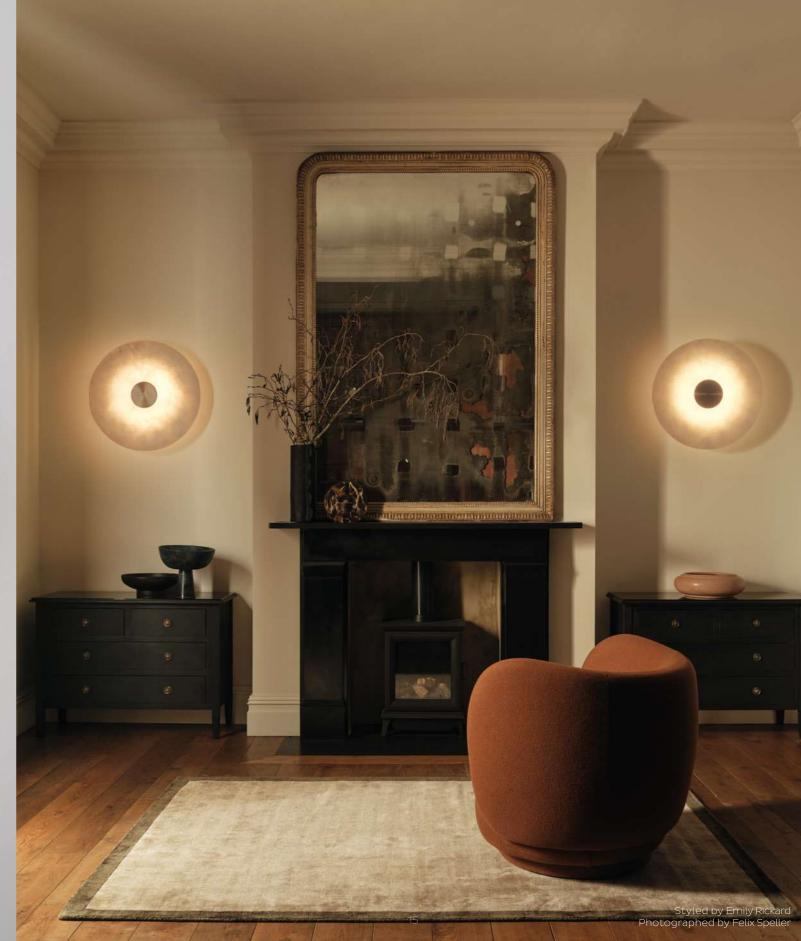

# CONTENTS

| 4 | CRAFTSMANSHIP |
|---|---------------|
|---|---------------|

- 6 FINISHES
- 8 ARBOR
- 10 BERAN
- 14 **BIDE**
- 20 BRACE
- 22 COLT
- 28 **DOMA**
- 30 **DURANT**
- 34 **EOS**
- 38 **FAROL**
- 42 KERNEL
  - 4 MASINA
- 50 OCCULO
- 52 **PENNON**
- 54 **REVOLVE**
- 58 **RIDDLE**
- 62 RIFT
- 64 RINATO
- 68 SHEAR
- 70 **SPATE**
- 72 **STASIS**
- 74 TANTO
- 78 TRAVE
- 80 TRIARC
- 82 VIMA