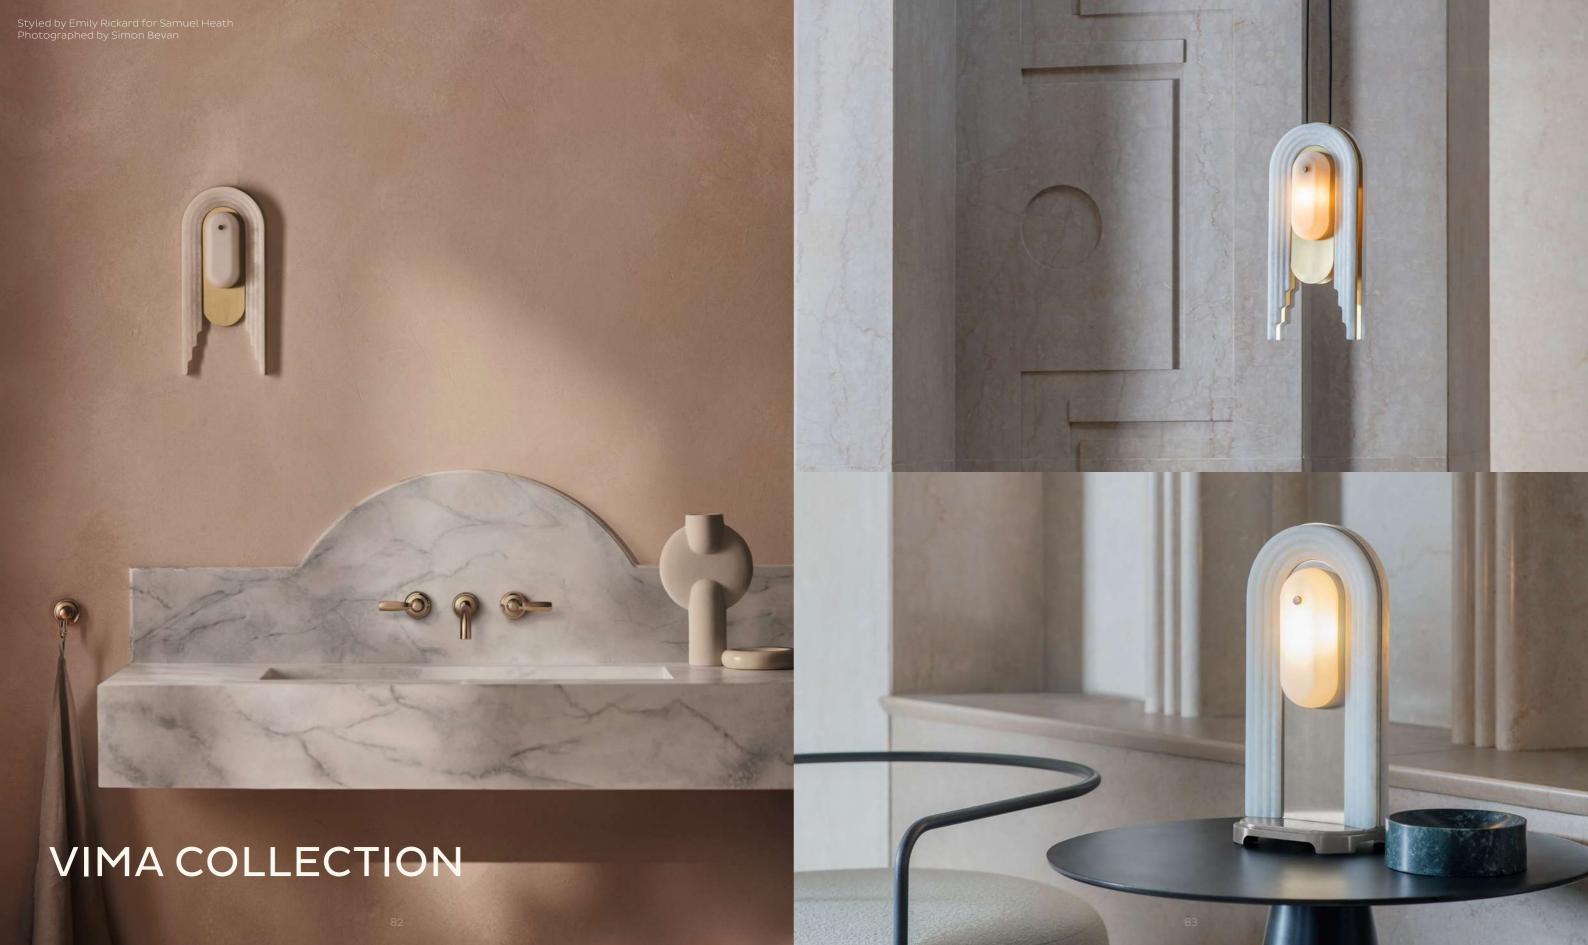

# CONTENTS

| 4 | CRAFTSMANSHIP |
|---|---------------|
|---|---------------|

- 6 FINISHES
- 8 ARBOR
- 10 BERAN
- 14 **BIDE**
- 20 BRACE
- 22 COLT
- 28 **DOMA**
- 30 **DURANT**
- 34 **EOS**
- 38 **FAROL**
- 42 KERNEL
  - 4 MASINA
- 50 OCCULO
- 52 **PENNON**
- 54 **REVOLVE**
- 58 **RIDDLE**
- 62 RIFT
- 64 RINATO
- 68 SHEAR
- 70 **SPATE**
- 72 **STASIS**
- 74 TANTO
- 78 TRAVE
- 80 TRIARC
- 82 VIMA