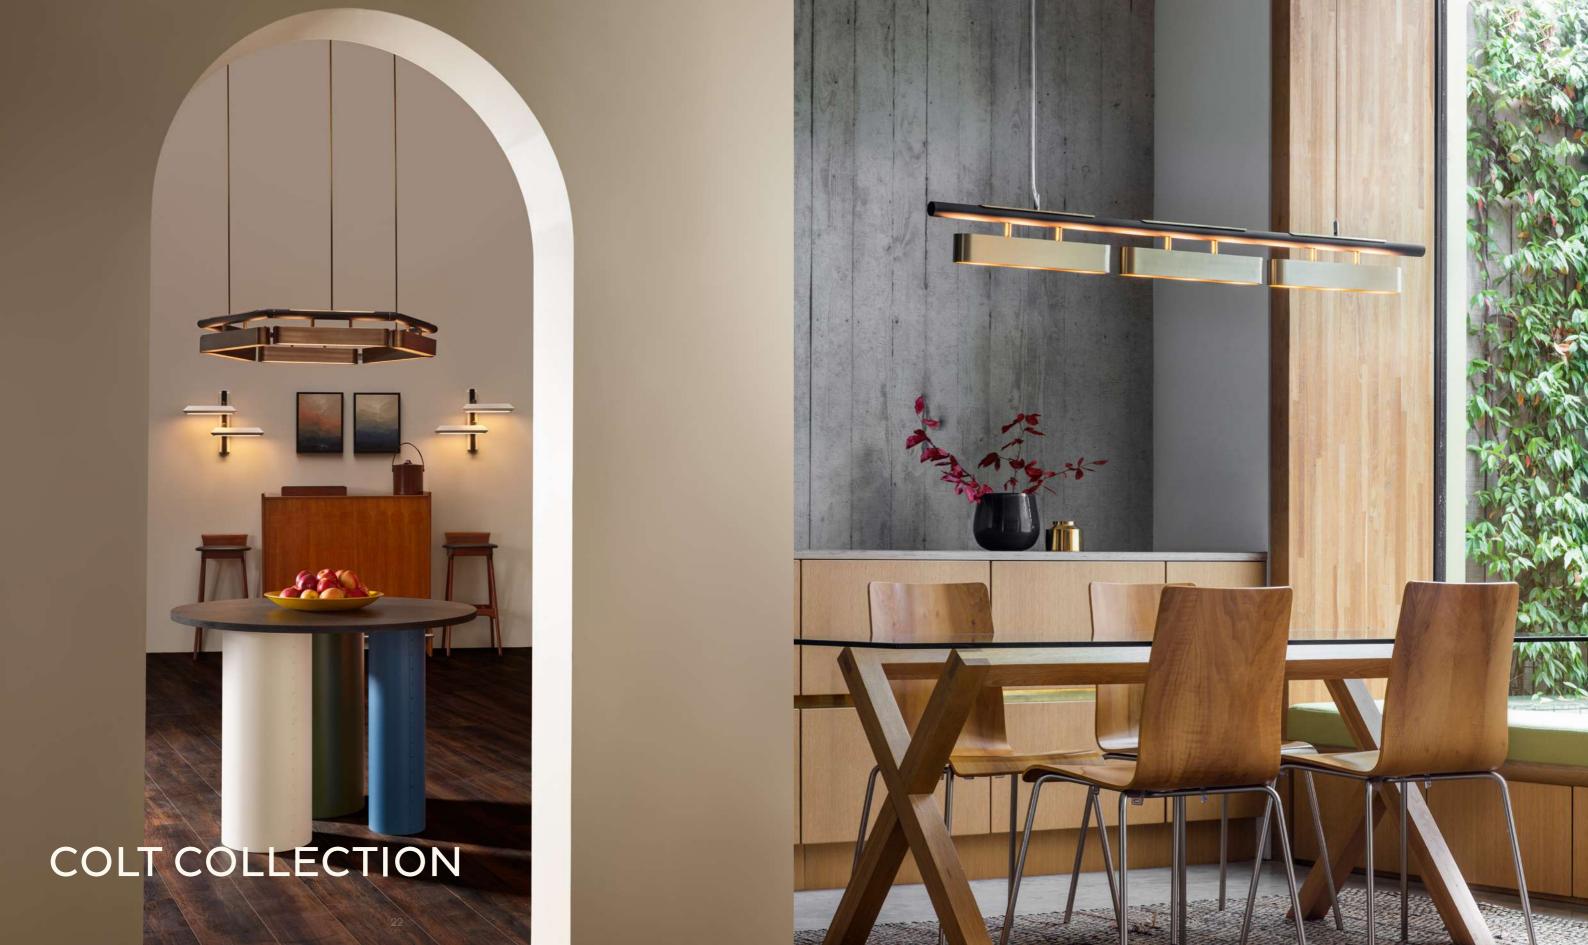

### **CRAFTSMANSHIP**

Every Bert Frank lamp is meticulously designed and manufactured in the United Kingdom, where craftsmanship thrives. Our workshop, though not a 19th-century throwback, embodies a forward-thinking, technologically advanced factory. Here, highly skilled machinists and experienced fabricators, proud of their work, contribute to the creation of each lamp. We firmly believe in the importance of quality, and our British artisans consistently deliver excellence. Every Bert Frank light bears witness to this commitment – from the lustre of hand-finished brass to the smooth movement of hinges and the seamless integration of joints. Each intricately knurled thumb nut and elegant finial showcases craftsmanship of the highest order.