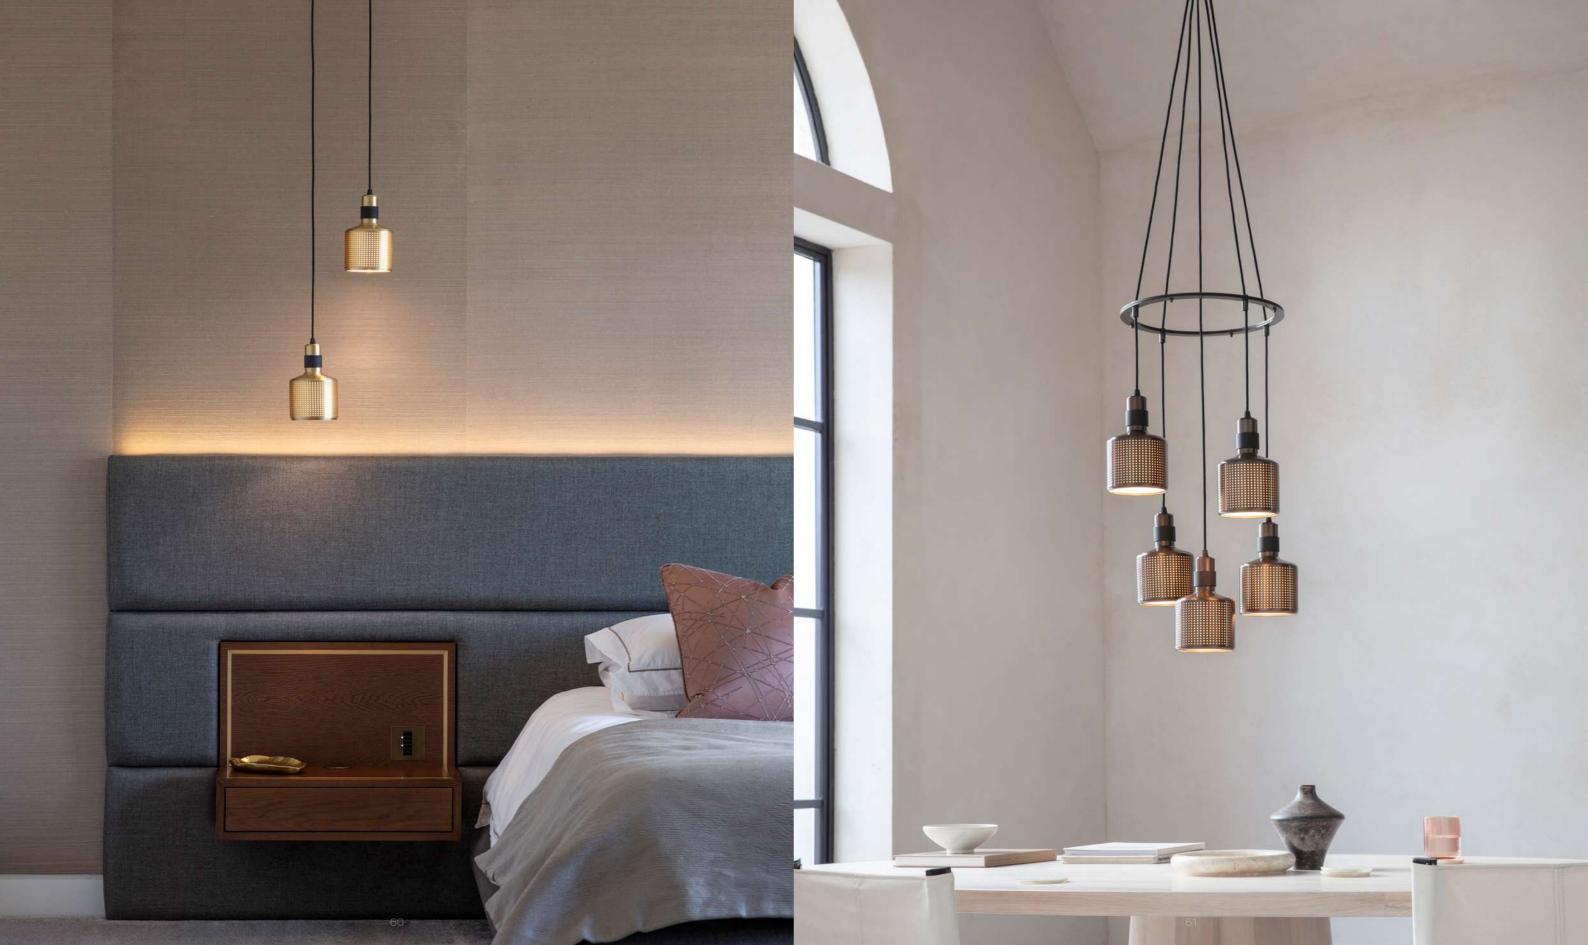

# CONTENTS

| 4 | CRAFTSMANSHIP |
|---|---------------|
|---|---------------|

- 6 FINISHES
- 8 ARBOR
- 10 BERAN
- 14 **BIDE**
- 20 BRACE
- 22 COLT
- 28 **DOMA**
- 30 **DURANT**
- 34 **EOS**
- 38 **FAROL**
- 42 KERNEL
  - 4 MASINA
- 50 OCCULO
- 52 **PENNON**
- 54 **REVOLVE**
- 58 **RIDDLE**
- 62 RIFT
- 64 RINATO
- 68 SHEAR
- 70 **SPATE**
- 72 **STASIS**
- 74 TANTO
- 78 TRAVE
- 80 TRIARC
- 82 VIMA