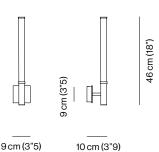

m. The linear brushed burnished brass structure supports a single, solid and luminous shape that diffuses a warm and evocative light. Root is also available in a suspension version as well as an additional wall version.

## PRODUCTS DETAILS

**FUNCTION** WALL LOCATION INTERIOR LIGHT EMISSION DIFFUSED LIGHT

LIGHT SOURCE  $1 \times 1,7W$  COB LED 168 lm 2700  $^{\circ}$  K

**ENERGY EFFICIENCY** 

RATED VOLTAGE 110 - 120 V / 220 - 240 V

FREQUENCY 50-60Hz

SUPPLY TERMINAL BLOCK

CERTIFICATION







**MATERIALS** 

STRUCTURE

M18 **BRUSHED BURNISHED BRASS** 

**GLASS** 

SMOKE GREY G W WHITE

**PACKAGE** 

QTY 1×BOX **DIMENSIONS** 

 $60 \times 35 \times H29 \text{ cm} (23"6 \times 13"8 \times 11"4)$ 

**NET WEIGHT** 

2kg

**GROSS WEIGHT** 

2,5 kg

TOTAL VOL.  $0,06 \, m^3$ 

DIMENSIONS