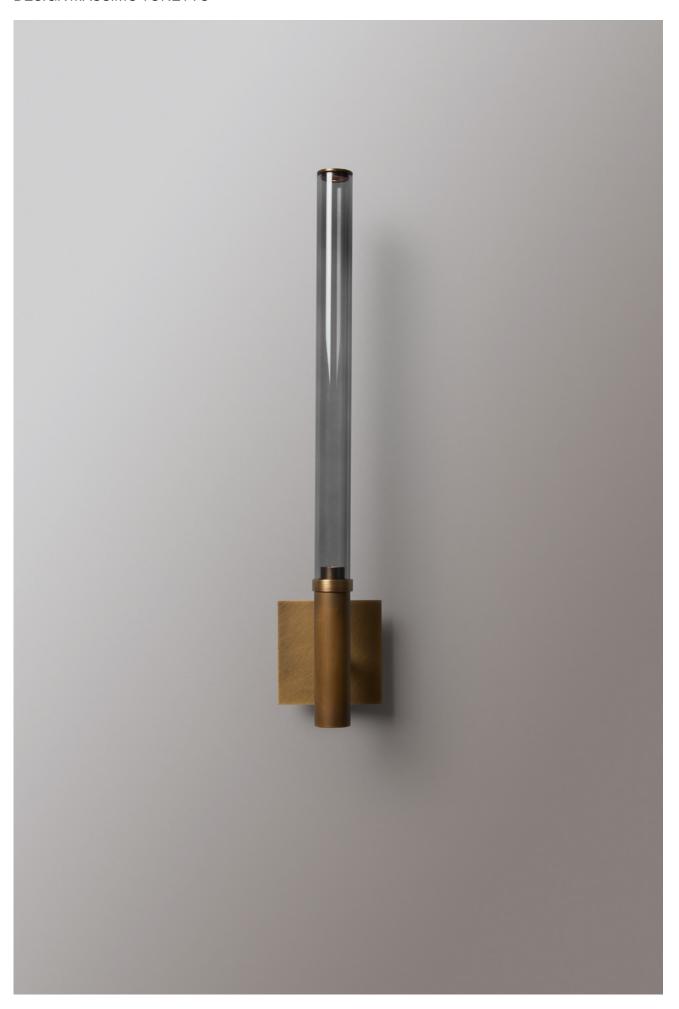

## **DESCRIPTION**

The linearity of the cylinder leads to a path of material exploration of light. The fine tubular white or smoke grey Murano blown glass diffuser becomes a characteristic element of Root One Wall Slim. The linear brushed burnished brass structure supports a single, solid and luminous shape that diffuses a warm and evocative light. Root is also available in a suspension version as well as an additional wall version.

FREQUENCY 50-60Hz

SUPPLY TERMINAL BLOCK

CERTIFICATION

**MATERIALS** 

STRUCTURE

M18 **BRUSHED BURNISHED BRASS** 

**GLASS** 

SMOKE GREY G W WHITE