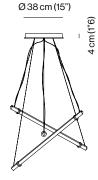

1 × WOODEN CAGE 125 × 53 × H 28 cm (52"4 × 24" × H 19"3) 14 kg

16 kg

0,19 m<sup>3</sup>

**DIMENSIONS** 

adjustable

63 cm (24"8)

110 cm (43"3)