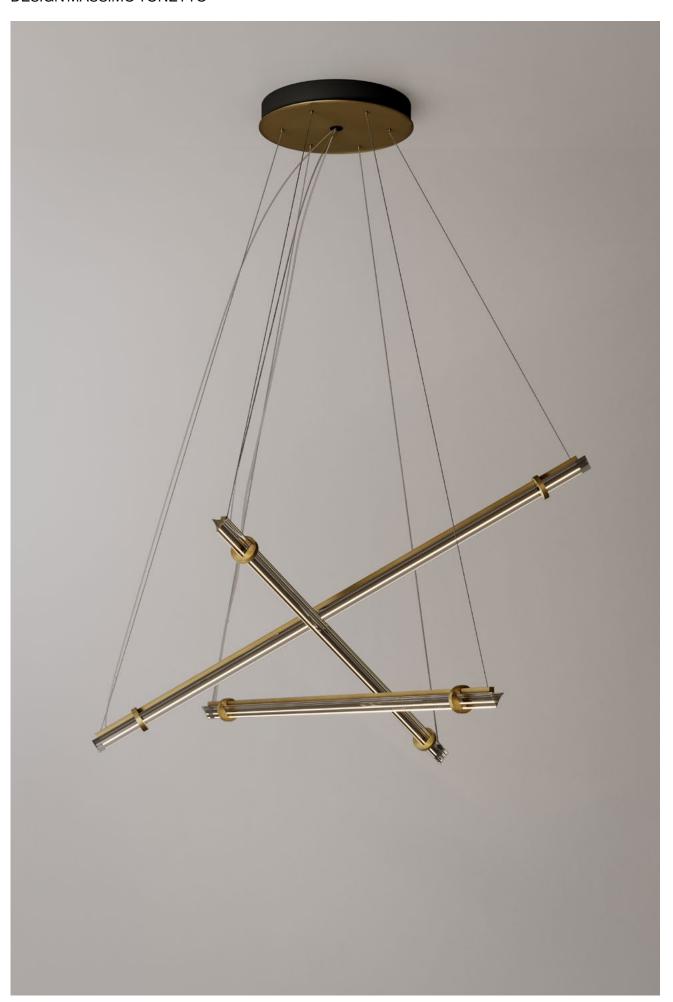

## **DESCRIPTION**

Optical Suspension 3 features a burnished natural brass structure that supports three glass trihedrons, available in amber, smoke grey or crystal, creating a suspended and lightweight composition. The light source passes through the Murano glass diffusers, radiating a soft light into the environment. The Optical collection is also available in floor, table, wall and suspension versions, with one element.

PRODUCTS DETAILS

**FUNCTION** SUSPENSION LOCATION **INTERIOR** LIGHT EMISSION **DIFFUSED LIGHT** 

LIGHT SOURCE STRIP LED 12,5W/m 2700°K 1380lm/m CRI 90+ 24Vdc

TOT. = 37,5W 4140lm

**ENERGY EFFICIENCY** 

RATED VOLTAGE 110 - 120 V / 220 - 240 V