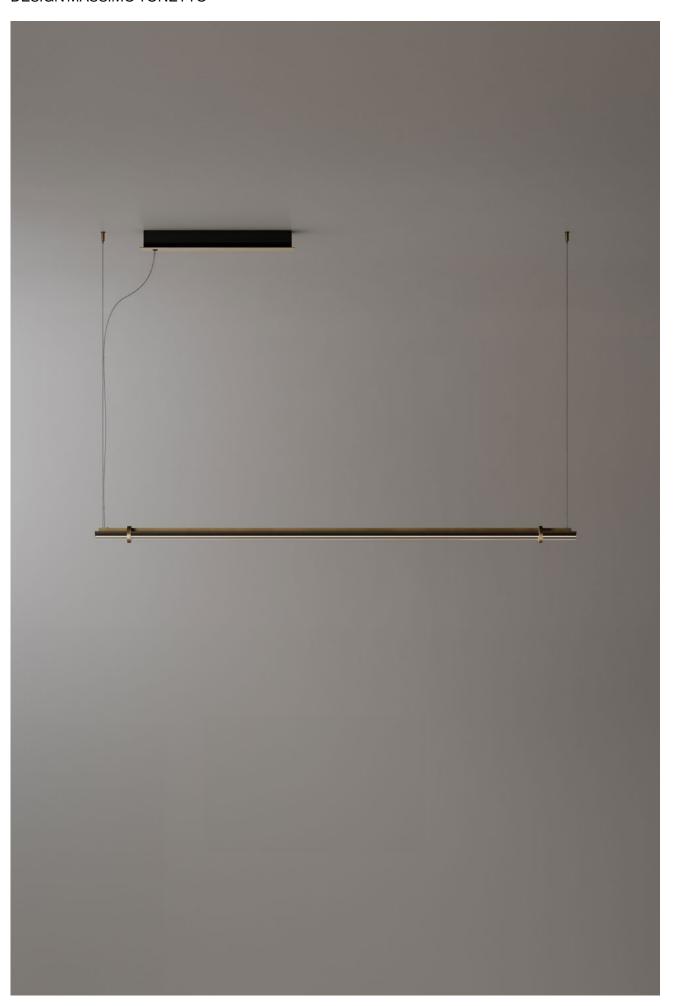

## **DESCRIPTION**

Optical Suspension 1 is characterized by a burnished natural brass structure that supports the glass trihedron, available in  $amber, smoke\ grey\ or\ crystal\ colors, which\ floats\ lightly\ in\ the\ environment.\ The\ light\ source\ passes\ through\ the\ Murano\ glass$ diffuser, radiating a soft and linear light. The Optical collection is available also in wall, floor, table and suspension versions, with one or three elements.

PRODUCTS DETAILS

**FUNCTION** SUSPENSION LOCATION **INTERIOR** LIGHT EMISSION **DIFFUSED LIGHT** 

LIGHT SOURCE STRIP LED 12,5W/m 2700°K 1380lm/m CRI 90+ 24Vdc

TOT. = 17W 1976lm

**ENERGY EFFICIENCY** 

RATED VOLTAGE 110 - 120 V / 220 - 240 V