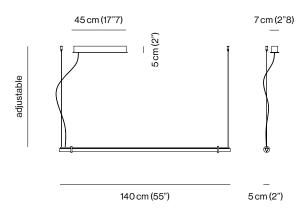

## **DESCRIPTION**

Optical Suspension 1 is characterized by a burnished natural brass structure that supports the glass trihedron, available in  $amber, smoke\ grey\ or\ crystal\ colors, which\ floats\ lightly\ in\ the\ environment.\ The\ light\ source\ passes\ through\ the\ Murano\ glass$ diffuser, radiating a soft and linear light. The Optical collection is available also in wall, floor, table and suspension versions, with one or three elements.

PRODUCTS DETAILS

**FUNCTION** SUSPENSION LOCATION **INTERIOR** LIGHT EMISSION **DIFFUSED LIGHT** 

LIGHT SOURCE STRIP LED 12,5W/m 2700°K 1380lm/m CRI 90+ 24Vdc

TOT. = 17W 1976lm

**ENERGY EFFICIENCY** 

RATED VOLTAGE 110 - 120 V / 220 - 240 V