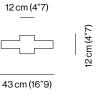

1 × WOODEN CAGE 165 × 39 × H 35 cm (65" × 15"4 × H 13"8)

5kg

26 kg

0,22 m<sup>3</sup>

**DIMENSIONS** 