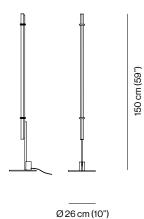

## **DESCRIPTION**

Optical Floor features Murano glass trihedrons that combine elegance and linearity. The burnished natural brass structure supports the glass trihedron, available in amber, smoke grey or crystal, emphasizing the concept of verticality. The light source passes through the glass diffuser, radiating a soft light throughout the surrounding space. The Optical collection is also  $available\ in\ wall, table\ and\ suspension\ versions, with\ one\ or\ three\ elements.$ 

6,5 kg

9 kg

 $0,23 \, \text{m}^3$ 

**DIMENSIONS** 