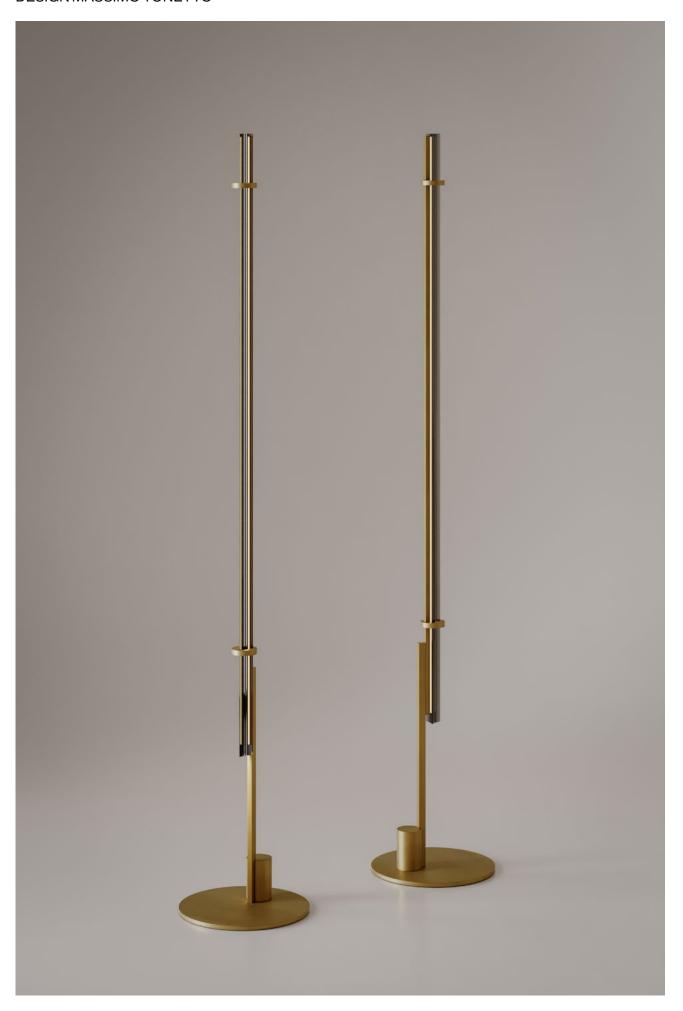

## **DESCRIPTION**

Optical Floor features Murano glass trihedrons that combine elegance and linearity. The burnished natural brass structure supports the glass trihedron, available in amber, smoke grey or crystal, emphasizing the concept of verticality. The light source passes through the glass diffuser, radiating a soft light throughout the surrounding space. The Optical collection is also  $available\ in\ wall, table\ and\ suspension\ versions, with\ one\ or\ three\ elements.$ 

**BALLAST** DIMMABLE BALLAST INCLUDED CABLE LENGTH

90 cm (35") 160 cm (63")

CERTIFICATION

**MATERIALS** 

STRUCTURE

МОЗ NATURAL BURNISHED BRASS M12 DARK BURNISHED BRASS

**GLASS** 

С-Т CRYSTAL TRIHEDRON G-T SMOKE GREY TRIHEDRON AMBER TRIHEDRON R-T