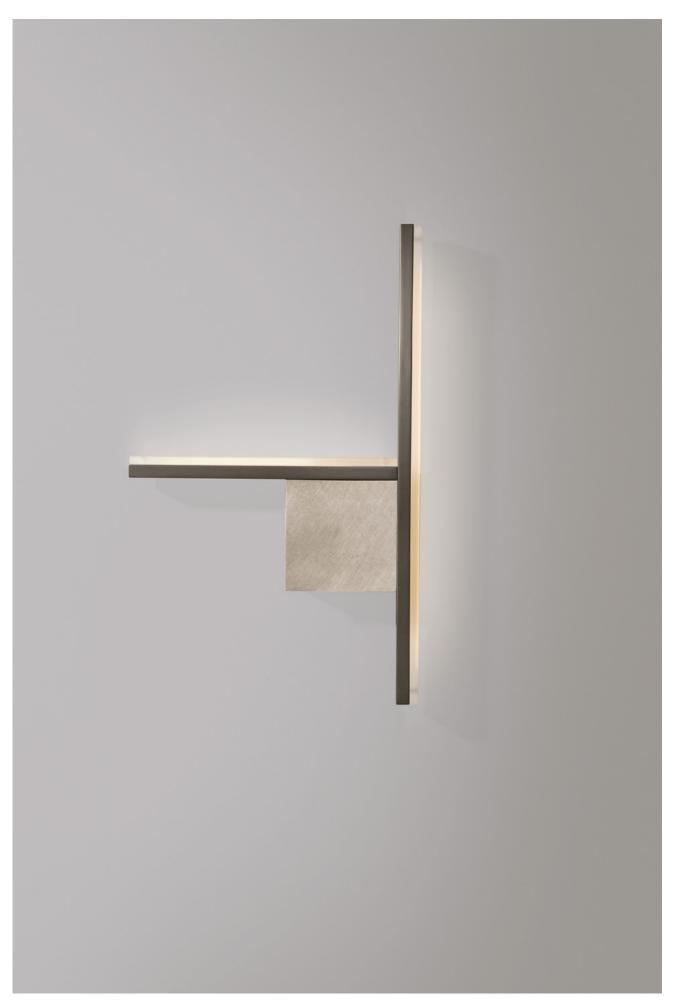

**DESCRIPTION** 

Essence Almost Wall's simple square shape projects its extremities, diffusing a warm light throughout the surrounding space. Its asymmetrical composition, made up of three arms extending around a central plate, creates contrasts of light and shadow on the walls. Noble materials such as pewter, antique copper, and matte black nickel render the perception of matter tangible.