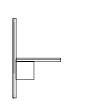

**DESCRIPTION** 

Essence Almost Wall's simple square shape projects its extremities, diffusing a warm light throughout the surrounding space. Its asymmetrical composition, made up of three arms extending around a central plate, creates contrasts of light and shadow on the walls. Noble materials such as pewter, antique copper, and matte black nickel render the perception of matter tangible.

TOTAL VOL. 0,08 m<sup>3</sup>

**DIMENSIONS** 

RIGHT

32 cm (12"5)

32 cm (12"5)