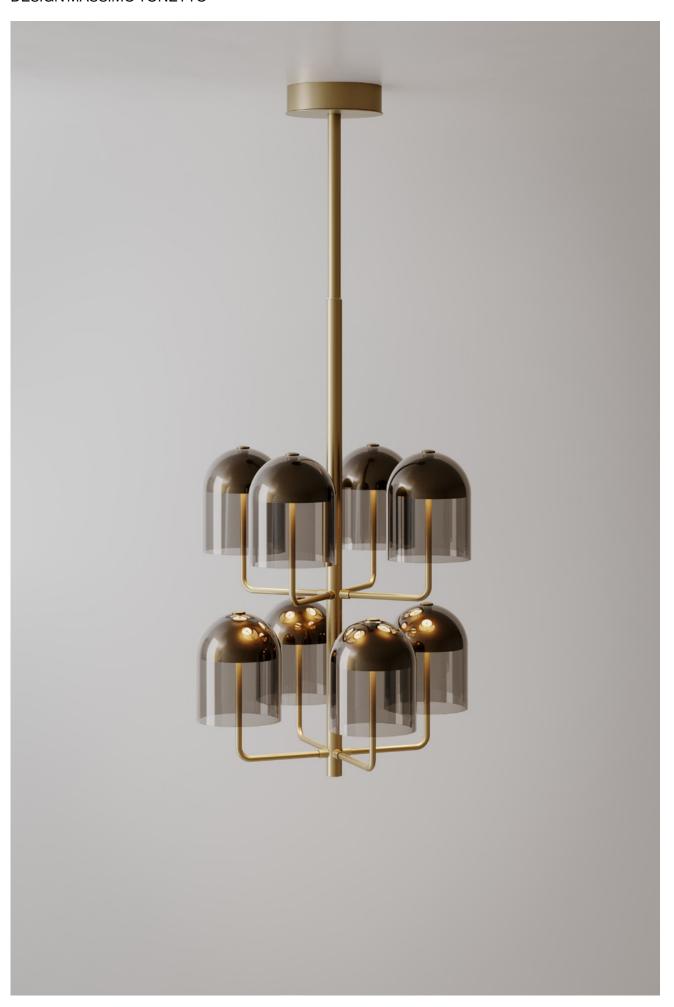

## DESCRIPTION

Doma Chandelier is a suspended sculpture. Light yet solid, it generates an interesting play of colored reflections thanks to its eight Murano glass bell lampshades supported by metal tubular arms. With its sophisticated presence and indirect light, it elegantly illuminates interiors. The Doma collection is also available in floor, table and wall versions, in different finishes.

## PRODUCTS DETAILS

**FUNCTION** SUSPENSION LOCATION INTERIOR LIGHT EMISSION **DOWNLIGHT** 

LIGHT SOURCE 8 × 7W 350mA 1120lm 2700°K CRI >80

**ENERGY EFFICIENCY** 

RATED VOLTAGE 110-120V / 220-240V **FREQUENCY** 50-60Hz SUPPLY TERMINAL BLOCK **BALLAST BALLAST INCLUDED** 

## GLASS

Р **ANTIQUE PINK** BL BLUE **GREEN** ν G **SMOKE GREY** 