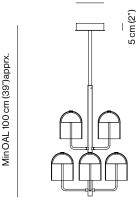

ions thanks to its eight Murano glass bell lampshades supported by metal tubular arms. With its sophisticated presence and indirect light, it elegantly illuminates interiors. The Doma collection is also available in floor, table and wall versions, in different finishes.

## PRODUCTS DETAILS

**FUNCTION** SUSPENSION LOCATION INTERIOR LIGHT EMISSION **DOWNLIGHT** 

LIGHT SOURCE 8 × 7W 350mA 1120lm 2700°K CRI >80

**ENERGY EFFICIENCY** 

RATED VOLTAGE 110-120V / 220-240V **FREQUENCY** 50-60Hz SUPPLY TERMINAL BLOCK **BALLAST BALLAST INCLUDED** 

DALI or TRIAC dimming kit available upon request

# **CERTIFICATION**







## **MATERIALS**

#### STRUCTURE

M11 LIGHT BURNISHED BRASS DARK BURNISHED BRASS M12

## GLASS

Р **ANTIQUE PINK** BL BLUE **GREEN** ν G **SMOKE GREY** 

## **DIMENSIONS**





Ø18,5 cm (7")

adjustable



Ø55 cm (22")