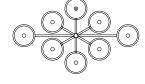

## DESCRIPTION

Doma Chandelier Linear is a sculpture of suspended light. Its metal tubular arms stretch outwards, spreading pleasant indirect light throughout spaces. Suitable for large indoor spaces, Doma Chandelier Linear features eight Murano glass bell lampshades. The Doma collection is also available in floor, table and wall versions, in different finishes.

## PRODUCTS DETAILS

**FUNCTION** SUSPENSION LOCATION INTERIOR LIGHT EMISSION **DOWNLIGHT** 

LIGHT SOURCE 8 × 7W 350mA 1120lm 2700°K CRI >80

**ENERGY EFFICIENCY** 

RATED VOLTAGE 110-120V / 220-240V **FREQUENCY** 50-60Hz SUPPLY TERMINAL BLOCK **BALLAST BALLAST INCLUDED** 