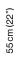

, spreading pleasant indirect light throughout spaces. Suitable for large indoor spaces, Doma Chandelier Linear features eight Murano glass bell lampshades. The Doma collection is also available in floor, table and wall versions, in different finishes.

## PRODUCTS DETAILS

**FUNCTION** SUSPENSION LOCATION INTERIOR LIGHT EMISSION **DOWNLIGHT** 

LIGHT SOURCE 8 × 7W 350mA 1120lm 2700°K CRI >80

**ENERGY EFFICIENCY** 

RATED VOLTAGE 110-120V / 220-240V **FREQUENCY** 50-60Hz SUPPLY TERMINAL BLOCK **BALLAST BALLAST INCLUDED** 

DALI or TRIAC dimming kit available upon request

## CERTIFICATION

# UL/C € ⊕ 🗵 IP20







## **MATERIALS**

#### STRUCTURE

M11 LIGHT BURNISHED BRASS DARK BURNISHED BRASS M12

## GLASS

Р **ANTIQUE PINK** BL BLUE **GREEN** ν G **SMOKE GREY** 

## **DIMENSIONS**









91cm (36")