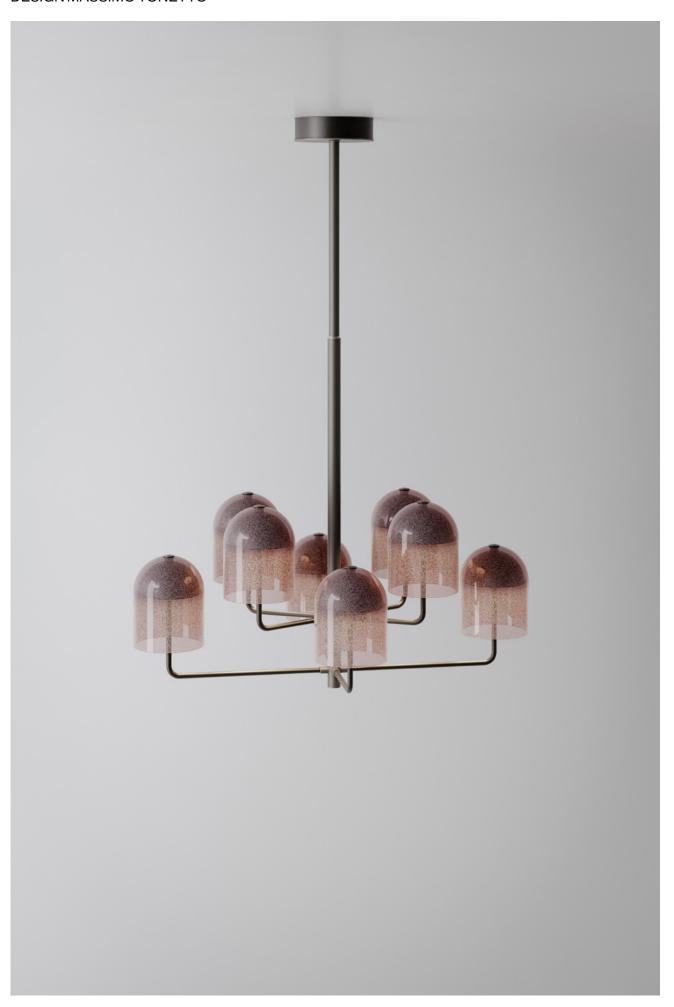

## DESCRIPTION

Doma Chandelier Linear is a sculpture of suspended light. Its metal tubular arms stretch outwards, spreading pleasant indirect light throughout spaces. Suitable for large indoor spaces, Doma Chandelier Linear features eight Murano glass bell lampshades. The Doma collection is also available in floor, table and wall versions, in different finishes.

## PRODUCTS DETAILS

**FUNCTION** SUSPENSION LOCATION INTERIOR LIGHT EMISSION **DOWNLIGHT** 

LIGHT SOURCE 8 × 7W 350mA 1120lm 2700°K CRI >80

**ENERGY EFFICIENCY** 

RATED VOLTAGE 110-120V / 220-240V **FREQUENCY** 50-60Hz SUPPLY TERMINAL BLOCK **BALLAST BALLAST INCLUDED** 