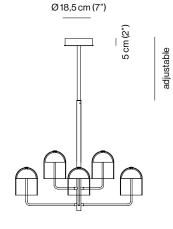

ds, spreading pleasant indirect light throughout spaces. Suitable for large indoor spaces, Doma Chandelier Linear features eight Murano glass bell lampshades. The Doma collection is also available in floor, table and wall versions, in different finishes.

## PRODUCTS DETAILS

**FUNCTION** SUSPENSION LOCATION INTERIOR LIGHT EMISSION **DOWNLIGHT** 

LIGHT SOURCE 8 × 7W 350mA 1120lm 2700°K CRI >80

**ENERGY EFFICIENCY** 

RATED VOLTAGE 110-120V / 220-240V **FREQUENCY** 50-60Hz SUPPLY TERMINAL BLOCK **BALLAST BALLAST INCLUDED** 

DALI or TRIAC dimming kit available upon request

## CERTIFICATION

# UL/C € ⊕ 🗵 IP20







## **MATERIALS**

#### STRUCTURE

M11 LIGHT BURNISHED BRASS DARK BURNISHED BRASS M12

## GLASS

Р **ANTIQUE PINK** BL BLUE **GREEN** ν G **SMOKE GREY** 

## **DIMENSIONS**









91cm (36")