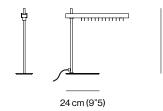

**DIMENSIONS** 

**NET WEIGHT** 

**GROSS WEIGHT** 

TOTAL VOL.

1×BOX

 $70 \times 60 \times H18 \text{ cm} (27\text{"}6 \times 23\text{"}6 \times H7\text{"})$ 

47 cm (18"5)

4 kg

5 kg

 $0,08 \, m^3$ 

DIMENSIONS

12 cm (4"7)

45 cm (17"7)