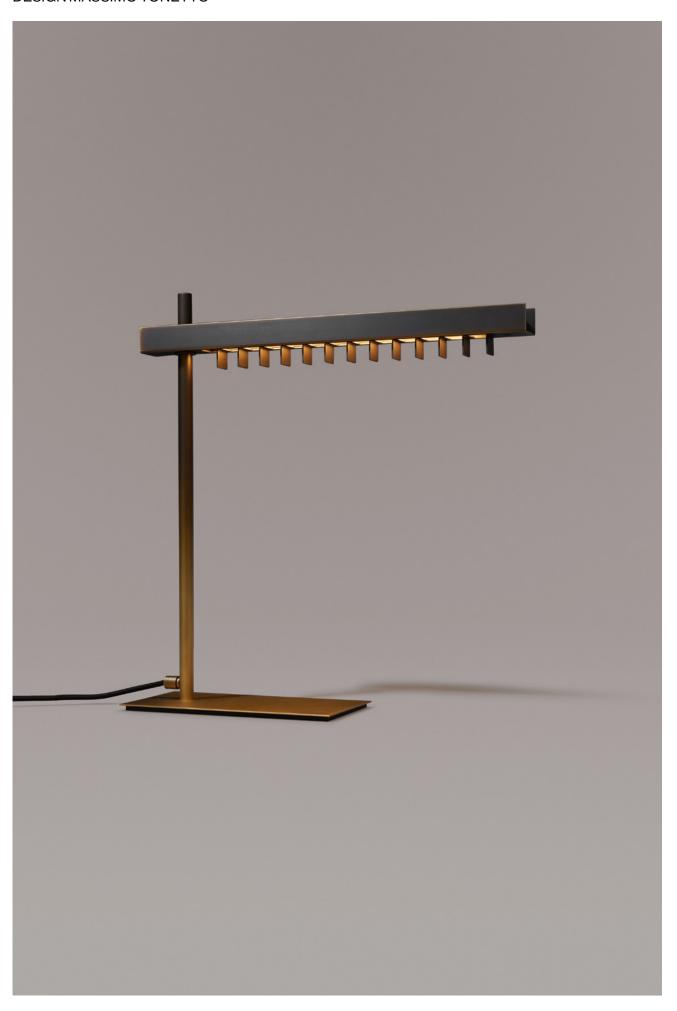

DESCRIPTION

The VCM Table lamp's functional elements define a formal study of light. The rigorous dark or blended burnished brass  $structure \ is \ composed \ of \ a \ few \ essential \ elements; a \ vertical \ rod \ supports \ a \ horizontal \ arm, where \ a \ warm \ and \ diffused \ LED$ light is channeled by blades that direct it downwards.

PRODUCTS DETAILS

**FUNCTION TABLE** LOCATION INTERIOR LIGHT EMISSION DIFFUSED LIGHT

LIGHT SOURCE STRIP LED 17,3W/m 2700°K 2100lm/m CRI 80 + 24Vdc

TOT. = 6W 705lm

**ENERGY EFFICIENCY** 

RATED VOLTAGE 110 - 120V / 220 - 240V FREQUENCY 50-60Hz SUPPLY TERMINAL BLOCK