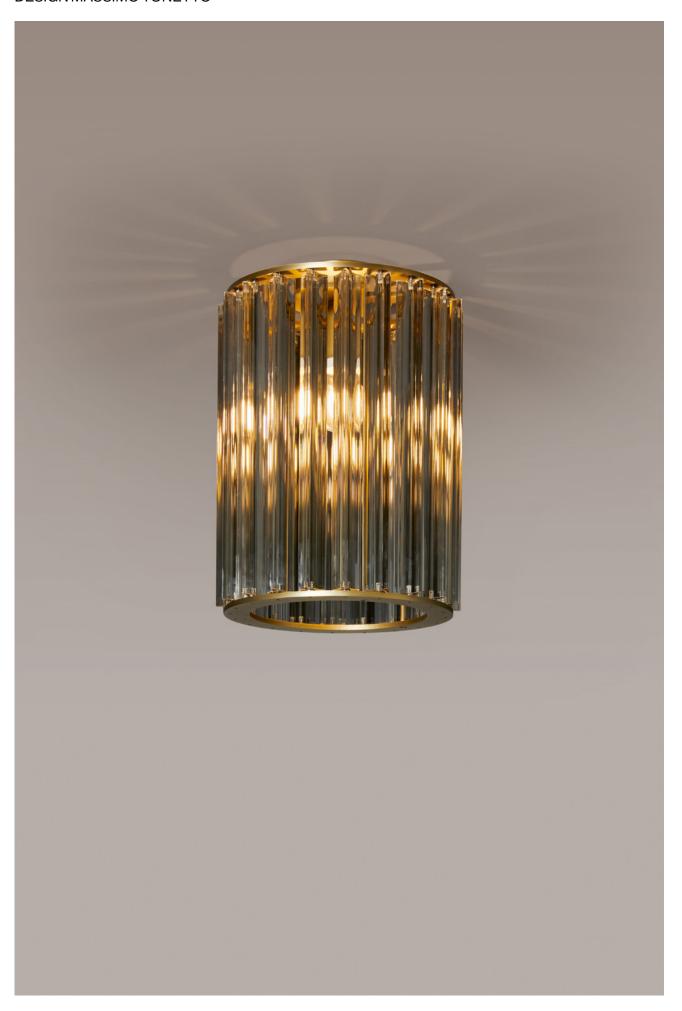

**DESCRIPTION** 

Murano glass trihedrons diffuse light throughout the surrounding space, forming linear reflections on the ceiling. Crown Ceiling's luminous sculptured form consists of a burnished brass or matte black nickel structure, which frames its trihedrons, highlighting their luster. Light is diffused through glass that comes in a choice of crystal, amber, or smoke grey. Crown is also available in wall and suspension versions.

PRODUCTS DETAILS

**FUNCTION CEILING** LOCATION **INTERIOR** LIGHT EMISSION DIFFUSED LIGHT

LIGHT SOURCE 1×MAX 8,5W E27 LED 600lm - 2700°K (BULBS EXCLUDED)

RATED VOLTAGE 110 - 120 V / 220 - 240 V

FREQUENCY 50-60Hz