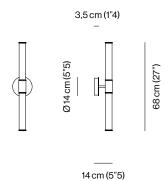

nd vertically. The Cross collection is also available in one or three element suspension versions.

PRODUCTS DETAILS

**FUNCTION** WALL INTERIOR LOCATION LIGHT EMISSION DIFFUSED LIGHT

LIGHT SOURCE STRIP LED 8W/mt 2700°K 750lm CRI 90+ 24Vdc

TOT. = 9,6W 900lm

**ENERGY EFFICIENCY** 

RATED VOLTAGE 110 - 120 V / 220 - 240 V **FREQUENCY** 50-60Hz SUPPLY TERMINAL BLOCK **BALLAST** BALLAST INCLUDED

DALI or TRIAC dimming kit available upon request

CERTIFICATION







**MATERIALS** 

STRUCTURE

M11 LIGHT BURNISHED BRASS M12 DARK BURNISHED BRASS

**GLASS** 

В **BRONZE** G SMOKE GREY

**PACKAGE** 

QTY

**DIMENSIONS** 

**NET WEIGHT** 

**GROSS WEIGHT** 

TOTAL VOL.  $0,8 \, \text{m}^3$ 

1×BOX

 $85 \times 42 \times H23 \text{ cm} (33"5 \times 16"5 \times H9"1)$ 

3kg

4 kg

**DIMENSIONS**