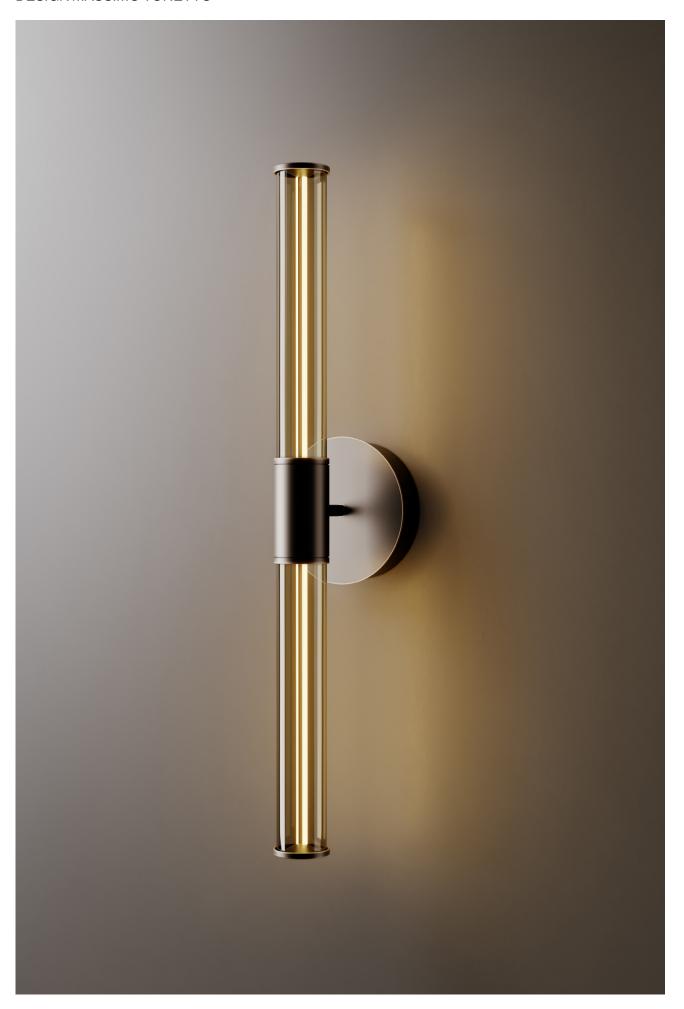

## **DESCRIPTION**

The purity of the Murano glass tubular diffusers encapsulates the light, rendering it soft and welcoming. Cross Wall's light or dark burnished brass adjustable joint encloses the smoke grey or bronze glass, presenting almost imperceptible details that denote extreme stylistic meticulousness. The lamp may be adjusted both horizontally and vertically. The Cross collection is also available in one or three element suspension versions.