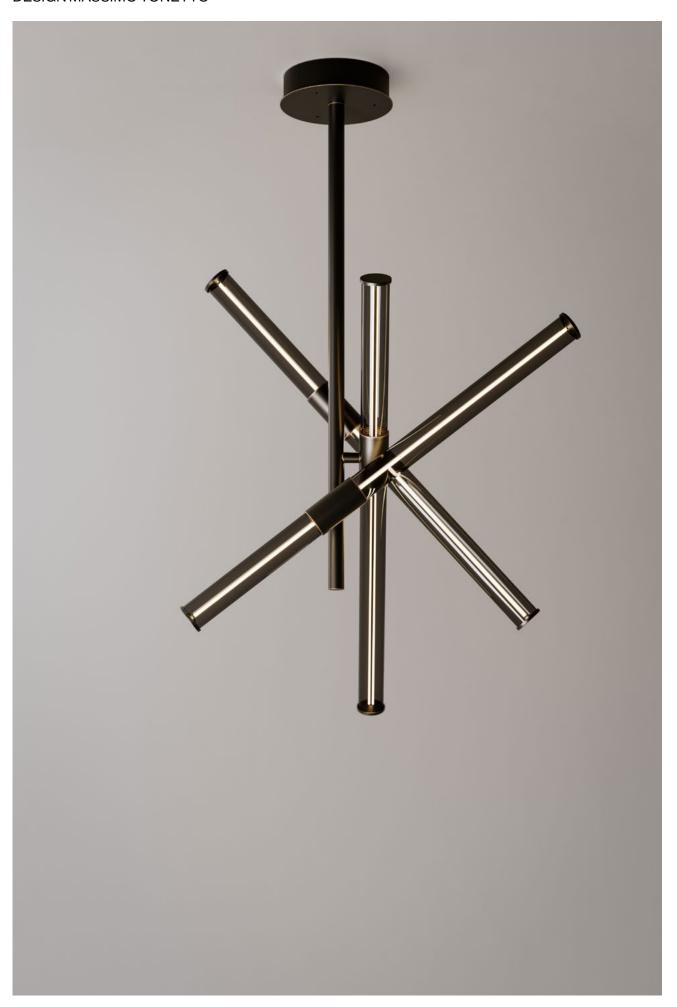

## **DESCRIPTION**

The purity of the three Murano glass tubular diffusers encapsulates the light, rendering it soft and welcoming. Cross Suspension's light or dark burnished brass adjustable joints enclose the smoke grey or bronze glass, presenting almost imperceptible details that denote extreme stylistic meticulousness. The Cross collection is also available in wall and horizontal suspension versions.