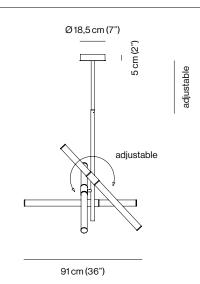

QTY 1×BOX **DIMENSIONS** 

32 × 32 × H 127 cm (12"6 × 12"6 × H50")

**NET WEIGHT** 3,5 kg

**GROSS WEIGHT** 

5,5 kg

8,5 kg

TOTAL VOL.

1×BOX

 $102 \times 44 \times H21 \text{ cm} (40"1 \times 17"3 \times H8"3)$ 

6,5 kg

 $0.23 \, \text{m}^3$ 

**DIMENSIONS** 

Max OAL 150 cm (59") apprx. Min OAL 100 cm (39")apprx.