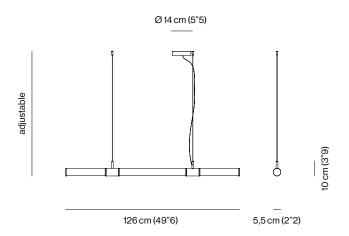

 FREQUENCY
 50 - 60 Hz

 SUPPLY
 TERMINAL BLOCK

 BALLAST
 BALLAST INCLUDED

**CABLE LENGHT** 250 cm (98"4)

DALI or TRIAC dimming kit available upon request

CERTIFICATION ULL/C € ⊕ ℤ IP20

MATERIALS STRUCTURE

M11 LIGHT BURNISHED BRASSM12 DARK BURNISHED BRASS