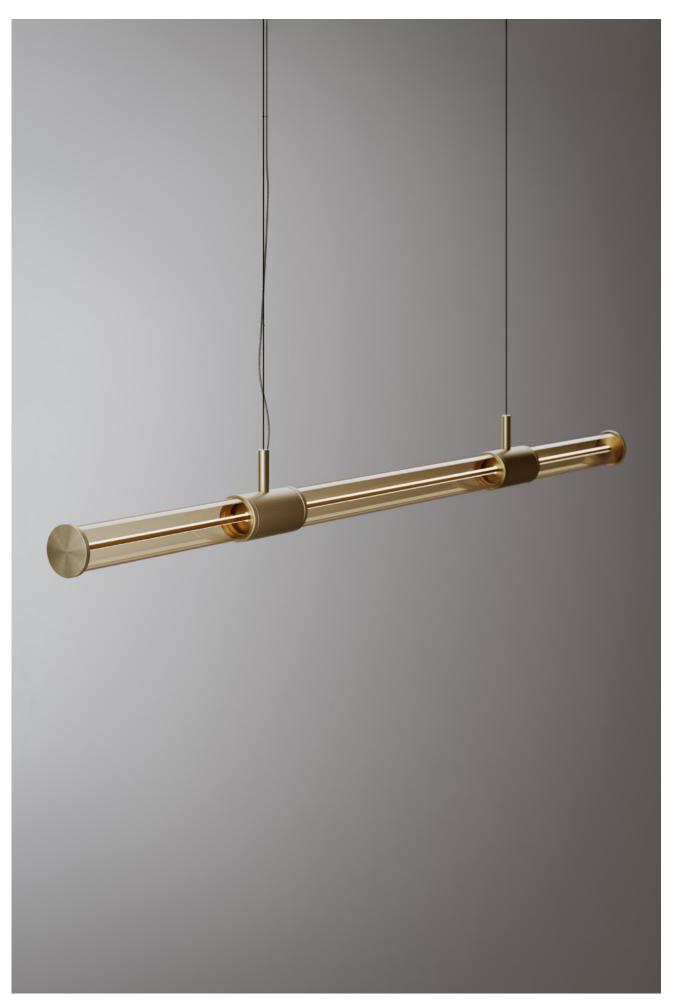

## DESCRIPTION

Cross Linear illuminates spaces with a horizontal beam of light. Its diffuser is made up of a Murano glass tube that embraces the light source, creating a dynamic effect thanks to two brass parts that interrupt its linearity. The combination of several crossing linear elements allows one to obtain particularly interesting suspension lighting solutions. The Cross collection is also available in a wall version and a three-element suspension variant.